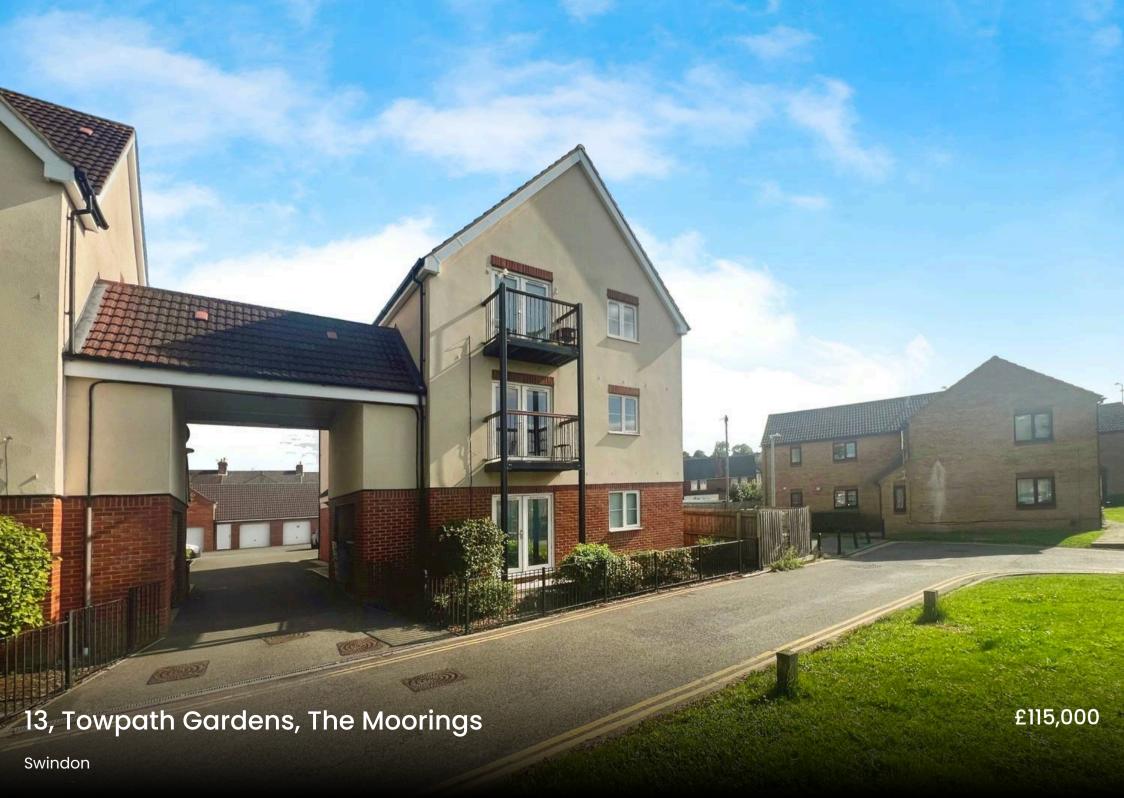

## 13 The Moorings

Towpath Gardens The Moorings, Swindon

A spacious first floor apartment ideally located in Swindon Town Centre close to local amenities and Swindon Railway Station. Accommodation comprises a fitted kitchen open to the sitting room with balcony, a spacious double bedroom and a bathroom with three piece suite. Property also benefits from secure entry phone system, allocated parking and electric heating.

Ideal for first time buyers and investors.

Council Tax band: A

Tenure: Leasehold

EPC Energy Efficiency Rating: C

EPC Environmental Impact Rating: D

- ONE BEDROOM APARTMENT
- SN1 LOCATION
- ALLOCATED PARKING
- OPEN PLAN LIVING
- NO ONWARD CHAIN