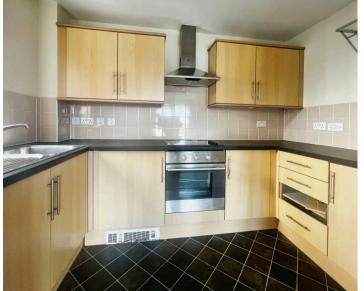

## 13 The Moorings

Towpath Gardens The Moorings, Swindon

A spacious first floor apartment ideally located in Swindon Town Centre close to local amenities and Swindon Railway Station. Accommodation comprises a fitted kitchen open to the sitting room with balcony, a spacious double bedroom and a bathroom with three piece suite. Property also benefits from secure entry phone system, allocated parking and electric heating.