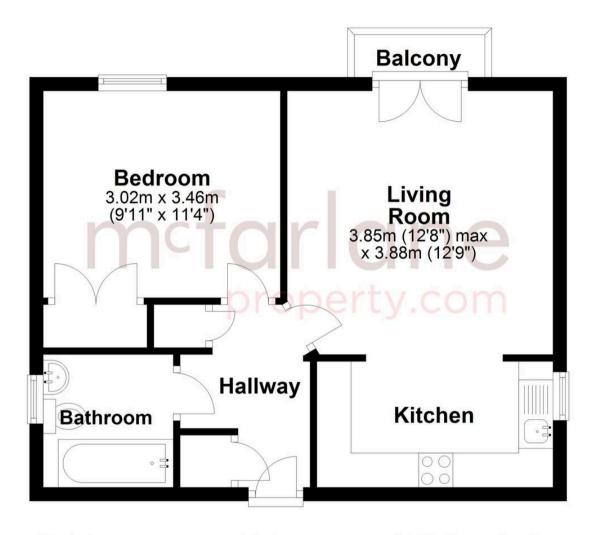

## **First Floor**

Approx. 43.1 sq. metres (463.9 sq. feet)

Total area: approx. 43.1 sq. metres (463.9 sq. feet)