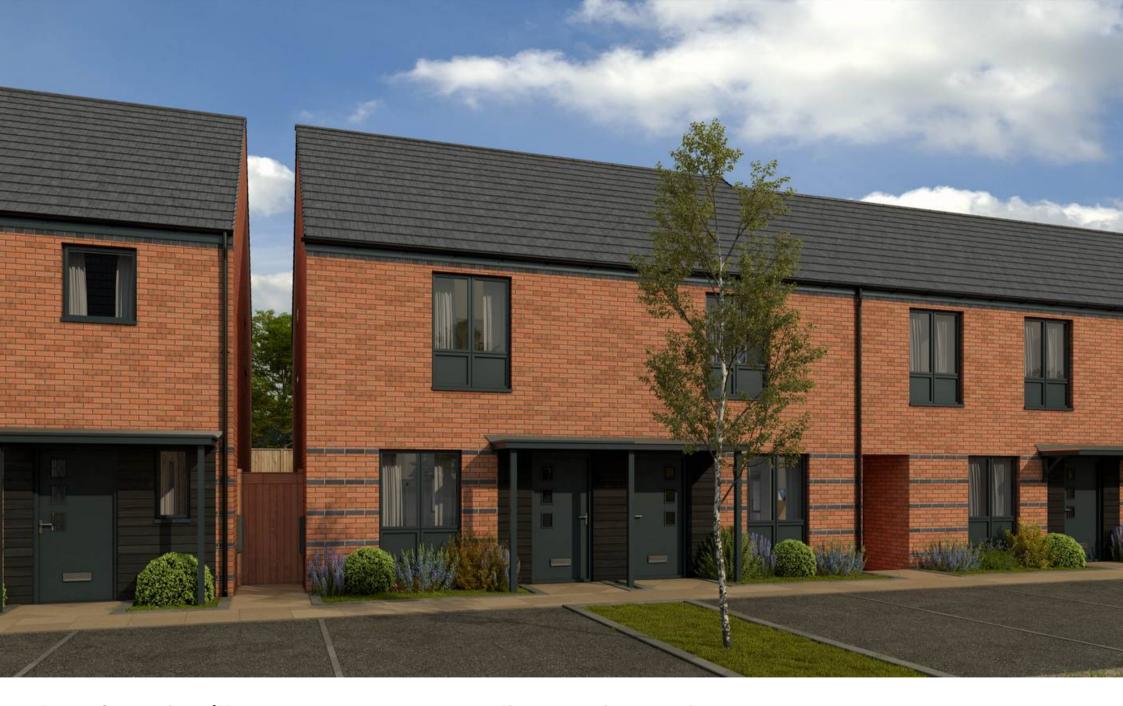

Plot 46 Bushmills, Western Gate, Marlborough Road Swindon

## Plot 46 Bushmills, Western Gate

Marlborough Road, Swindon

Brand-new 2-bed terraced house featuring a spacious living room, stylish kitchen/dining area, 2 double bedrooms, contemporary bathroom, ample storage, 2 parking spaces. Private garden an outdoor oasis for relaxation and entertainment. Seamless indoor-outdoor living. Scheduled completion: Dec 2024.

Tenure: Freehold

- NEW HOME
- READY TO MOVE INTO DEC 2024
- LARGE LIVING ROOM
- KITCHEN/DINING ROOM
- FRENCH DOORS TO KITCHEN
- TWO GENEROUS DOUBLE BEDROOMS
- FAMILY BATHROOM
- TWO PARKING SPACES
- AMPLE STORAGE THROUGHOUT