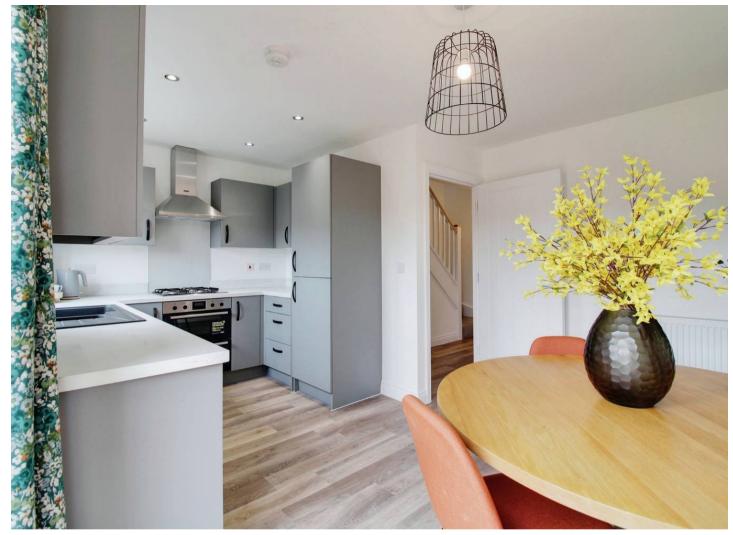

## Plot 46 Bushmills, Western Gate

Marlborough Road, Swindon

Brand-new 2-bed terraced house featuring a spacious living room, stylish kitchen/dining area, 2 double bedrooms, contemporary bathroom, ample storage, 2 parking spaces. Private garden an outdoor oasis for relaxation and entertainment. Seamless indoor-outdoor living. Scheduled completion: Dec 2024.

Tenure: Freehold

- NEW HOME
- READY TO MOVE INTO DEC 2024
- LARGE LIVING ROOM
- KITCHEN/DINING ROOM
- FRENCH DOORS TO KITCHEN
- TWO GENEROUS DOUBLE BEDROOMS
- FAMILY BATHROOM
- TWO PARKING SPACES
- AMPLE STORAGE THROUGHOUT