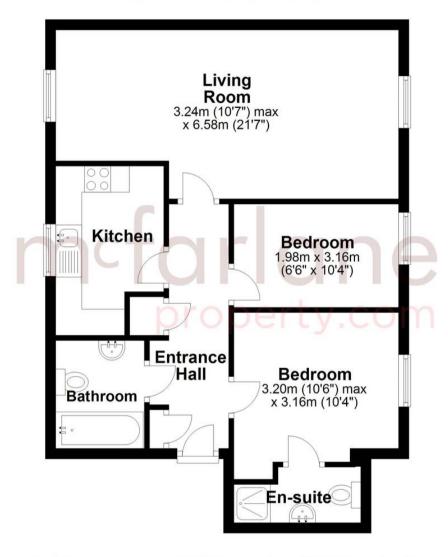

## Third Floor

Approx. 56.3 sq. metres (605.7 sq. feet)

Total area: approx. 56.3 sq. metres (605.7 sq. feet)