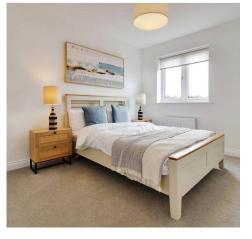

First Floor Landing

Bedroom 2

13' 6" x 9' 1" (4.11m x 2.78m)

Bedroom 3

12' 6" x 9' 1" (3.80m x 2.78m)

Bedroom 4/Study

8' 4" x 6' 10" (2.53m x 2.08m)

Bathroom