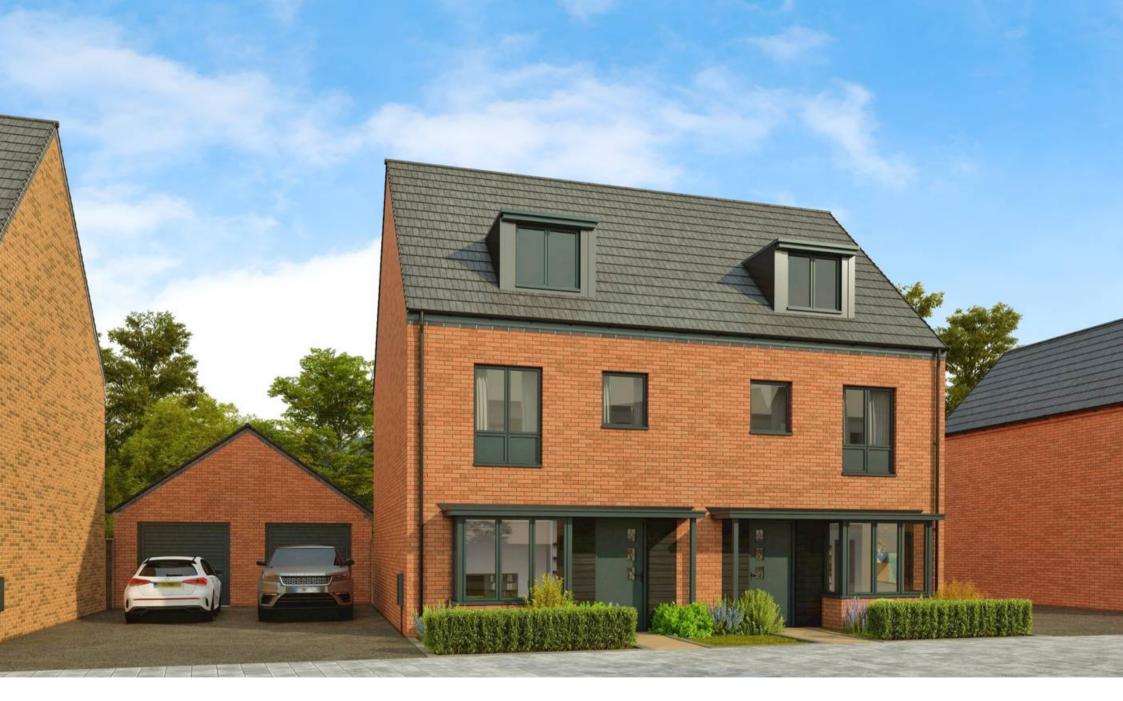

The Greystones, Western Gate, Marlborough Road

## The Greystones, Western Gate

Marlborough Road, Swindon

Spacious 4-bed, 2.5-storey home with large kitchen/dining area, separate living room, garden, master suite with en-suite & garage. Perfect for family living and entertaining. Tenure: Freehold

- NEW HOME
- READY TO MOVE INTO DEC 2024/ JAN 2025
- THREE STOREY SEMI DETACHED
- LARGE OPEN PLAN KITCHEN / DINING ROOM
- LIVING ROOM WITH BOX BAY WINDOW
- MAIN BEDROOM SUITE WITH ENSUITE AND WARDROBES
- TWO ADDITIONAL DOUBLE BEDROOMS AND SINGLE / STUDY
- FAMILY BATHROOM AND WC
- SINGLE GARAGE AND TWO PARKING SPACES