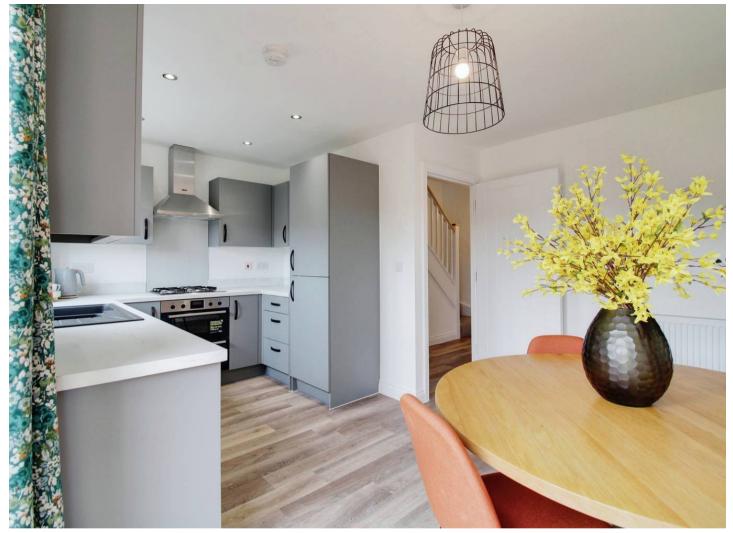

## Hall

Living

16' 4" x 9' 1" (4.98m x 2.78m)

Kitchen

9' 5" x 8' 4" (2.86m x 2.53m)

Dining

11' 10" x 6' 10" (3.61m x 2.09m)

wc