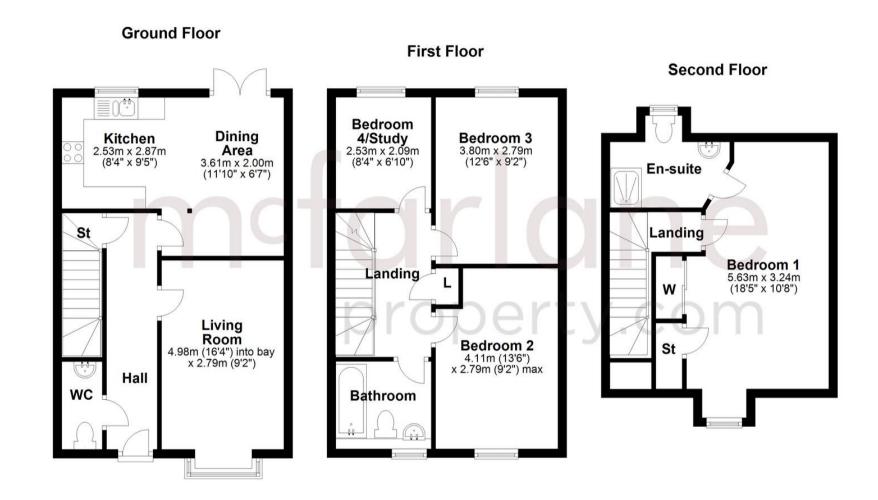

## Hall

Living

16' 4" x 9' 1" (4.98m x 2.78m)

Kitchen

9' 5" x 8' 4" (2.86m x 2.53m)

Dining

11' 10" x 6' 10" (3.61m x 2.09m)

wc

First Floor Landing

Bedroom 2

13' 6" x 9' 1" (4.11m x 2.78m)

Bedroom 3

12' 6" x 9' 1" (3.80m x 2.78m)

Bedroom 4/Study

8' 4" x 6' 10" (2.53m x 2.08m)

Bathroom

**Second Floor Landing** 

Bedroom 1

18' 5" x 10' 8" (5.62m x 3.24m)

Bedroom 1 En-suite