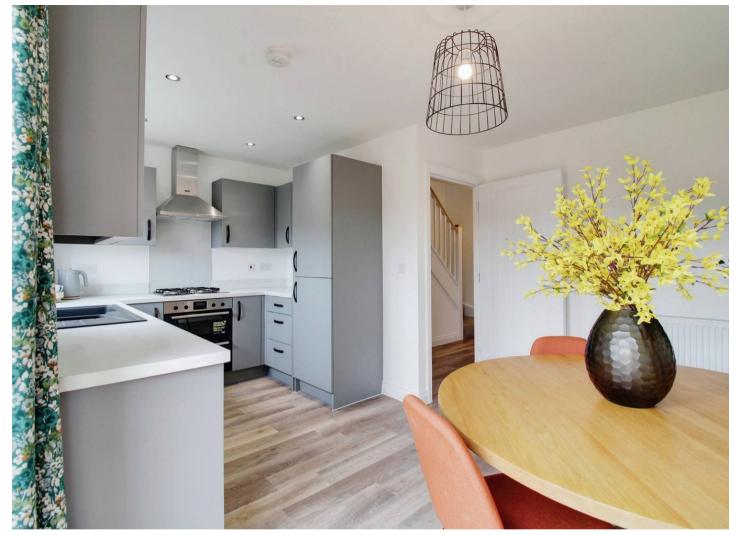

## Hall

Living

16' 11" x 9' 1" (5.15m x 2.78m)

Kitchen

11' 7" x 9' 5" (3.52m x 2.87m)

Dining

8' 4" x 6' 10" (2.53m x 2.09m)

wc