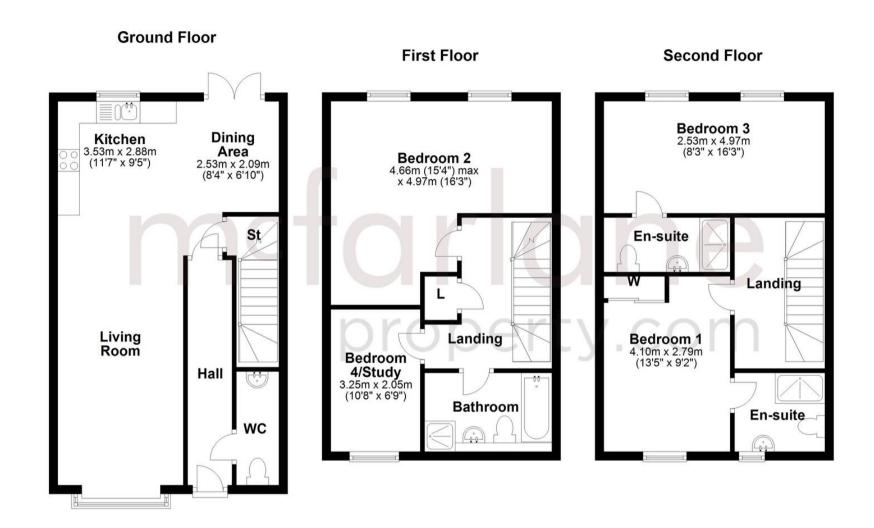

## Hall

Living

16' 11" x 9' 1" (5.15m x 2.78m)

Kitchen

11' 7" x 9' 5" (3.52m x 2.87m)

Dining

8' 4" x 6' 10" (2.53m x 2.09m)

wc

First Floor Landing

Bedroom 2

16' 3" x 15' 3" (4.96m x 4.66m)

Bedroom 4/Study

10' 8" x 6' 9" (3.25m x 2.05m)

Bathroom

Second Floor Landing

Bedroom 1

13' 5" x 9' 1" (4.09m x 2.78m)

Bedroom 1 En-suite

Bedroom 3

16' 3" x 9' 1" (4.96m x 2.78m)

Bedroom 3 En-suite