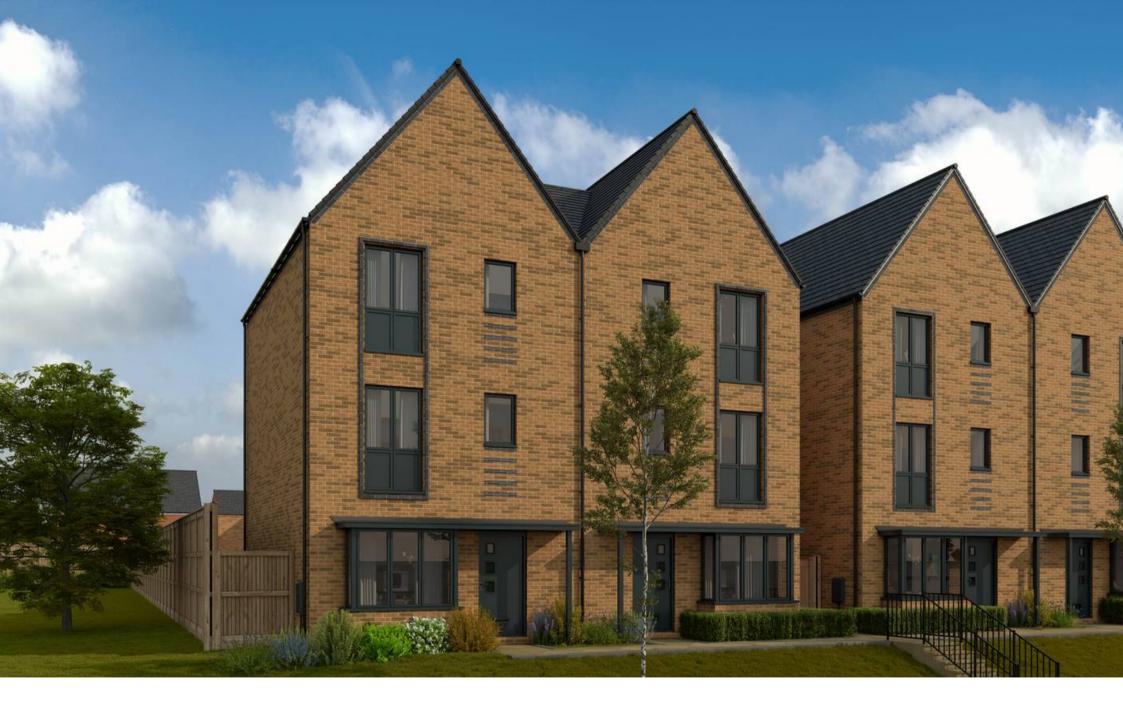

Western Gate, Marlborough Road

## Western Gate

## Marlborough Road, Swindon

A spacious 4 bed family home with versatile living over 3 floors. With an impressive open plan kitchen/living/dining room and WC on the ground floor, a large L shaped double bedroom, bedroom 4 and a family bathroom on the 2nd floor and 2 further double bedrooms both with en-suite shower rooms on the 3rd floor.