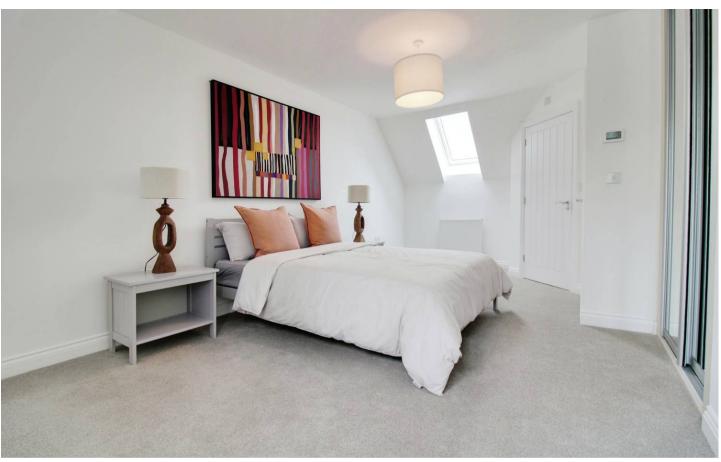

First Floor Landing

Bedroom 2

16' 3" x 15' 3" (4.96m x 4.66m)

Bedroom 4/Study

10' 8" x 6' 9" (3.25m x 2.05m)

Bathroom

Second Floor Landing

Bedroom 1

13' 5" x 9' 1" (4.09m x 2.78m)

Bedroom 1 En-suite

Bedroom 3

16' 3" x 9' 1" (4.96m x 2.78m)

Bedroom 3 En-suite