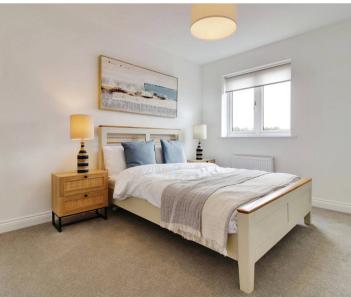

First Floor Landing

Bedroom 2

16' 3" x 15' 3" (4.96m x 4.66m)

Bedroom 4/Study

10' 8" x 6' 9" (3.25m x 2.05m)

Bathroom

Second Floor Landing

Bedroom 1

13' 5" x 9' 1" (4.09m x 2.78m)

Bedroom 1 En-suite

Bedroom 3

16' 3" x 9' 1" (4.96m x 2.78m)

Bedroom 3 En-suite