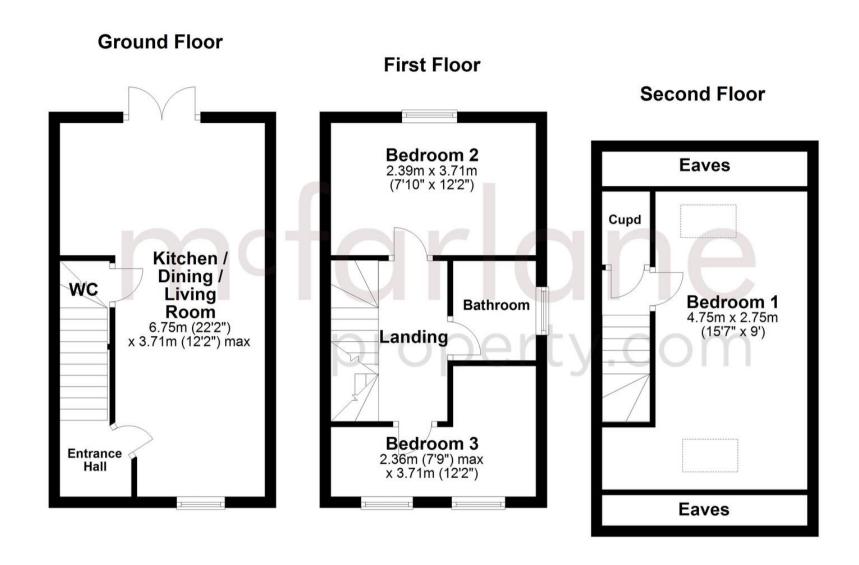

## Tetbury Road, Malmesbury

Perfect for the way we live today, the three-bedroom, 2.5-storey Moseley has a modern open plan kitchen/dining/living room with French doors leading into the garden. Upstairs there are three nicely-proportioned bedrooms and a family-sized bathroom. Appealing to families, first-time buyers and young professionals.

Tenure: Freehold

- SOLAR PANELS
- OVER 15FT MAIN BEDROOM
- OPEN PLAN KITCHEN/DINING/LIVING
- THREE BEDROOMS
- 2 PARKING SPACES
- WC
- END TERRACE