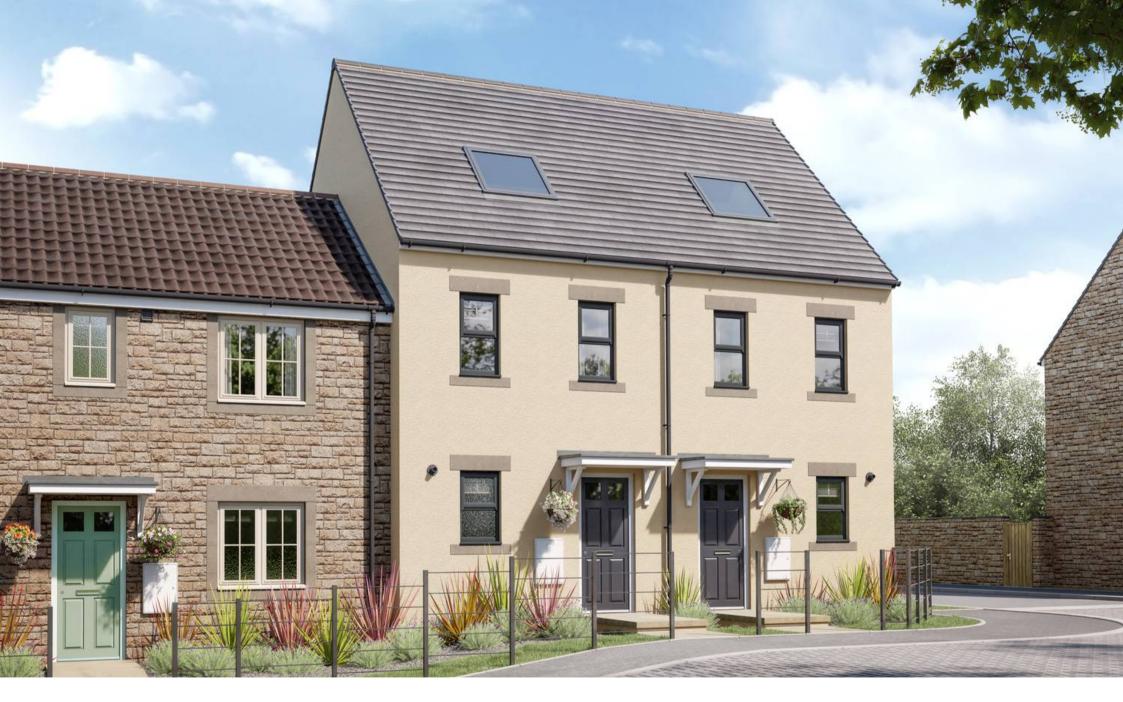

## Tetbury Road, Malmesbury

Perfect for the way we live today, the three-bedroom, 2.5-storey Moseley has a modern open plan kitchen/dining/living room with French doors leading into the garden. Upstairs there are three nicely-proportioned bedrooms and a family-sized bathroom. Appealing to families, first-time buyers and young professionals.

Tenure: Freehold

- SOLAR PANELS
- OVER 15FT MAIN BEDROOM
- OPEN PLAN KITCHEN/DINING/LIVING
- THREE BEDROOMS
- 2 PARKING SPACES
- WC
- END TERRACE