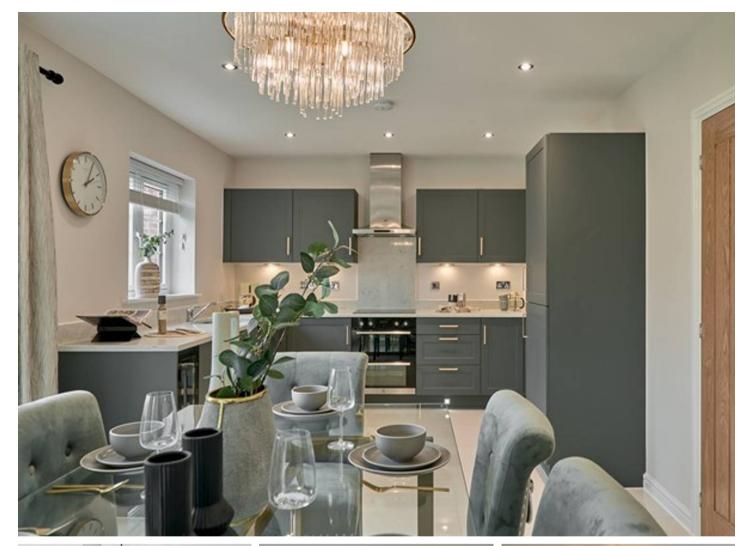

## **Dining Room**

11' 3" x 8' 2" (3.43m x 2.49m)

wc

Kitchen/Breakfast Room

10' 10" x 13' 1" (3.31m x 3.99m)

Living Room

12' 6" x 13' 1" (3.81m x 3.99m)

Bedroom 3