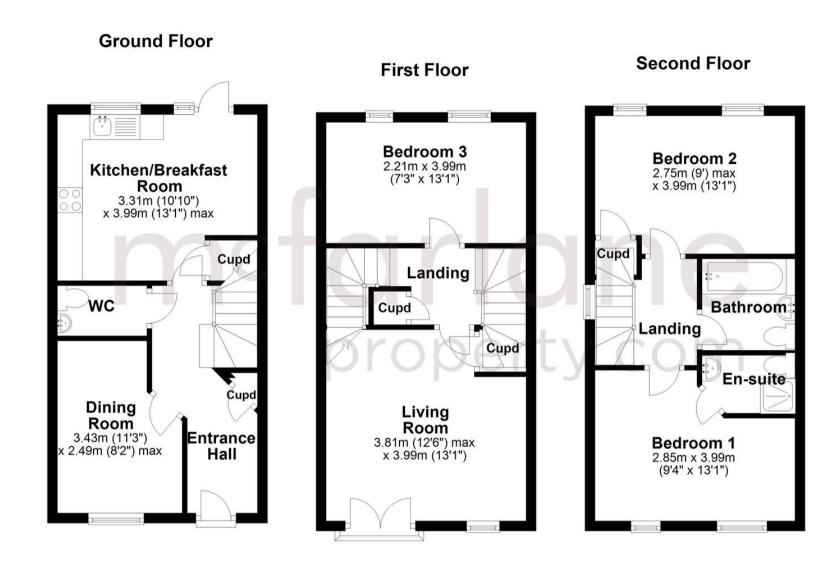

## **Dining Room**

11' 3" x 8' 2" (3.43m x 2.49m)

wc

Kitchen/Breakfast Room

10' 10" x 13' 1" (3.31m x 3.99m)

Living Room

12' 6" x 13' 1" (3.81m x 3.99m)

Bedroom 3

7' 3" x 13' 1" (2.21m x 3.99m)

Bedroom 1

9' 4" x 13' 1" (2.85m x 3.99m)

**En-Suite** 

Bathroom

Bedroom 2

9' 0" x 13' 1" (2.75m x 3.99m)