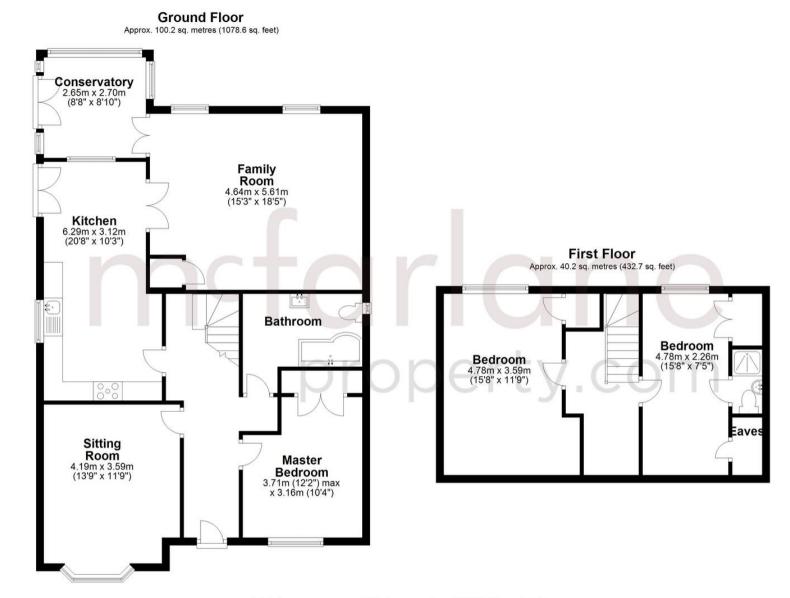

20 Arundel Close, Swindon









## 20 Arundel Close

Swindon, Swindon

A beautiful presented deceptively spacious detached bungalow tucked away at the end of a quiet cul-de-sac in the popular Lawn area. Offering two reception rooms, kitchen/dining room, conservatory, three double bedrooms and family bathroom with garage, ample parking and attractive rear garden.

Council Tax band: E

Tenure: Freehold

EPC Energy Efficiency Rating: D

EPC Environmental Impact Rating: D

- TWO RECEPTION ROOMS
- KITCHEN/ DINING ROOM
- WELL ESTABLISHED REAR GARDEN
- DETACHED CHALET BUNGALOW
- ENVIABLE POSITION
- GARAGE AND AMPLE PARKING
- THREE DOUBLE BEDROOMS
- MODERN FAMILY BATHROOM









Total area: approx. 140.4 sq. metres (1511.3 sq. feet)

## Old Town Sales

McFarlane Sales & Letting Ltd, 28-30 Wood Street - SNI 4AB

01793 296880 • oldtown@mcfarlaneproperty.com • www.mcfarlaneproperty.com/