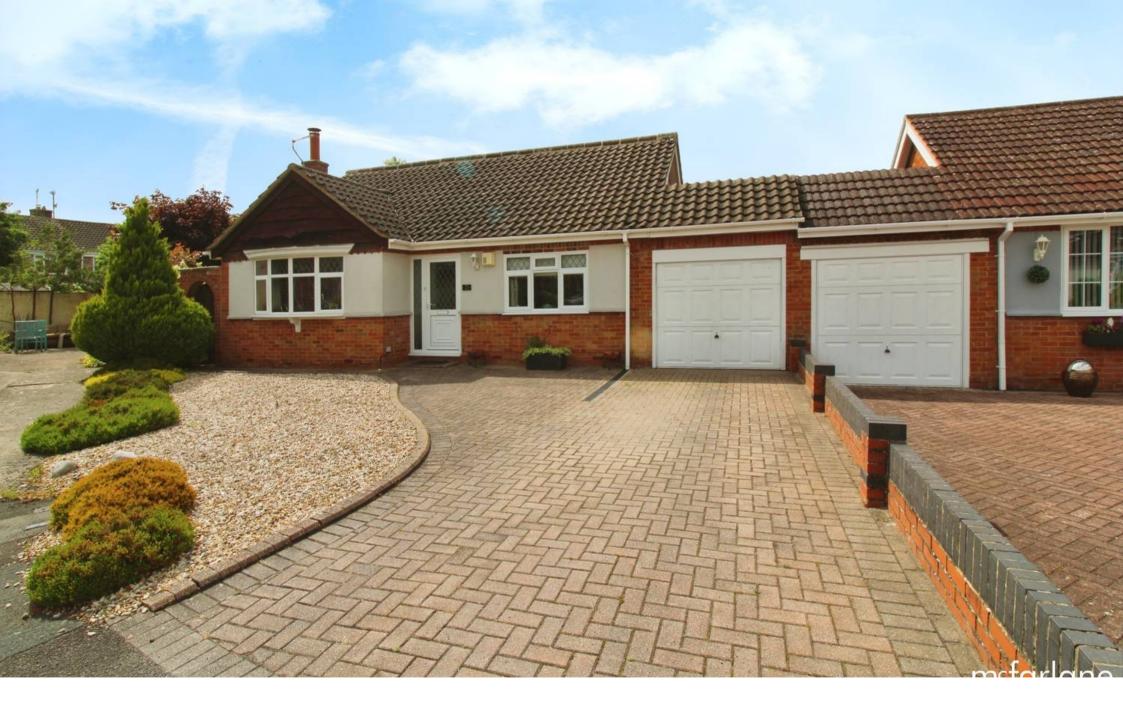

## 20 Arundel Close

Swindon, Swindon

A beautiful presented deceptively spacious detached bungalow tucked away at the end of a quiet cul-de-sac in the popular Lawn area. Offering two reception rooms, kitchen/dining room, conservatory, three double bedrooms and family bathroom with garage, ample parking and attractive rear garden.

Council Tax band: E

Tenure: Freehold

EPC Energy Efficiency Rating: D

EPC Environmental Impact Rating: D

- TWO RECEPTION ROOMS
- KITCHEN/ DINING ROOM
- WELL ESTABLISHED REAR GARDEN
- DETACHED CHALET BUNGALOW
- ENVIABLE POSITION
- GARAGE AND AMPLE PARKING
- THREE DOUBLE BEDROOMS
- MODERN FAMILY BATHROOM