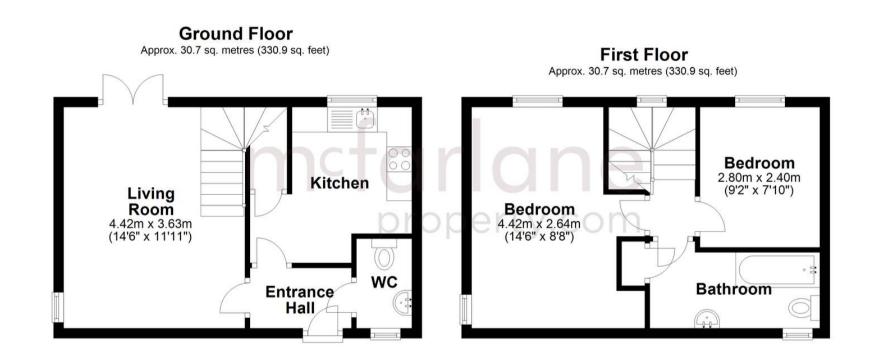

## 14 Reed Court

Swindon, Swindon

McFarlane Sales & Lettings are delighted to offer to market this spacious mid-terraced house.

Accommodation briefly comprises entrance hall, spacious living room, separate modern fitted kitchen, downstairs WC, two double bedrooms and a modern family bathroom. Further benefits include an enclosed rear garden and one allocated parking space.

Total area: approx. 61.5 sq. metres (661.8 sq. feet)