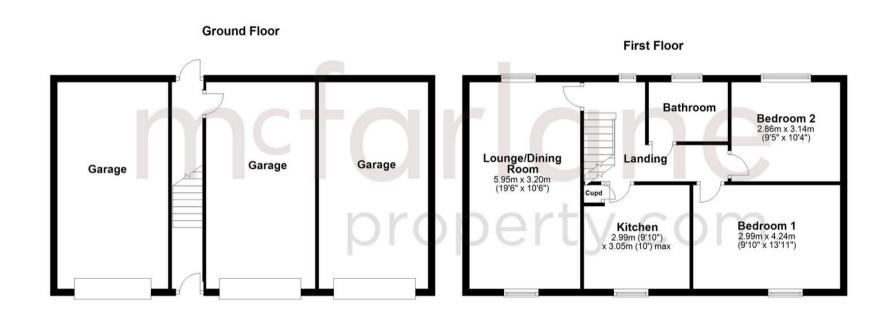

- COACH HOUSE OVER THREE GARAGES
- LARGE LIVING/DINING ROOM
- SEPARATE KITCHEN
- TWO DOUBLE BEDROOMS
- SINGLE GARAGE
- PARKING SPACE
- IDEAL FOR FIRST TIME BUYERS

## Landing

## Living/Dining Room

19' 6" x 10' 6" (5.95m x 3.20m)

#### Bedroom 1

9' 10" x 13' 11" (2.99m x 4.24m)

#### Bedroom 2

9' 5" x 10' 4" (2.86m x 3.14m)

#### Bathroom