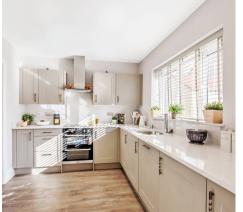

## Backbridge Farm, Sillars Green

Tetbury Road, Malmesbury

A popular home for first time buyers, the Kemble has a stylish open plan living/dining room and a separate kitchen. There are two double bedrooms, a good sized bathroom and a handy storage cupboard. Ideal if you're looking for a fresh modern home you can make your own. Tenure: Leasehold