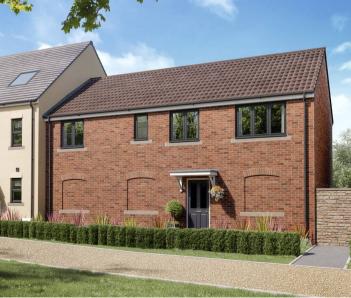

## Backbridge Farm, Sillars Green

Tetbury Road, Malmesbury

A popular home for first time buyers, the Kemble has a stylish open plan living/dining room and a separate kitchen. There are two double bedrooms, a good sized bathroom and a handy storage cupboard. Ideal if you're looking for a fresh modern home you can make your own. Tenure: Leasehold

- COACH HOUSE OVER THREE GARAGES
- LARGE LIVING/DINING ROOM
- SEPARATE KITCHEN
- TWO DOUBLE BEDROOMS
- SINGLE GARAGE
- PARKING SPACE
- IDEAL FOR FIRST TIME BUYERS