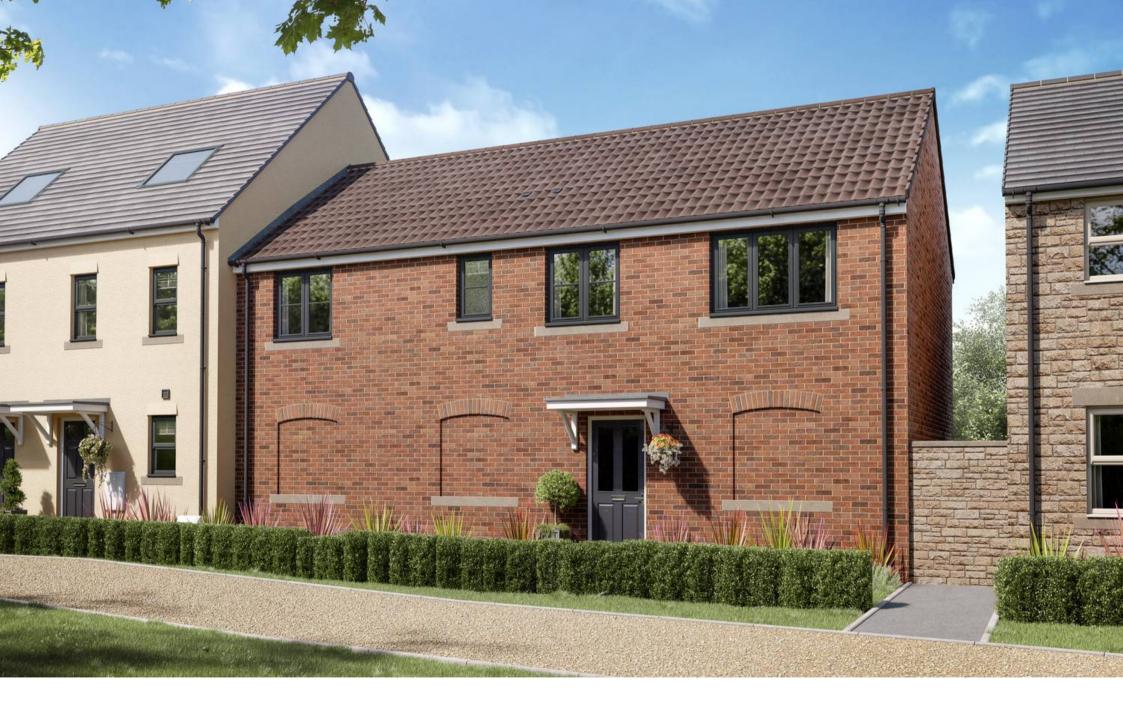

## Backbridge Farm, Sillars Green

Tetbury Road, Malmesbury

A popular home for first time buyers, the Kemble has a stylish open plan living/dining room and a separate kitchen. There are two double bedrooms, a good sized bathroom and a handy storage cupboard. Ideal if you're looking for a fresh modern home you can make your own. Tenure: Leasehold

- COACH HOUSE OVER THREE GARAGES
- LARGE LIVING/DINING ROOM
- SEPARATE KITCHEN
- TWO DOUBLE BEDROOMS
- SINGLE GARAGE
- PARKING SPACE
- IDEAL FOR FIRST TIME BUYERS