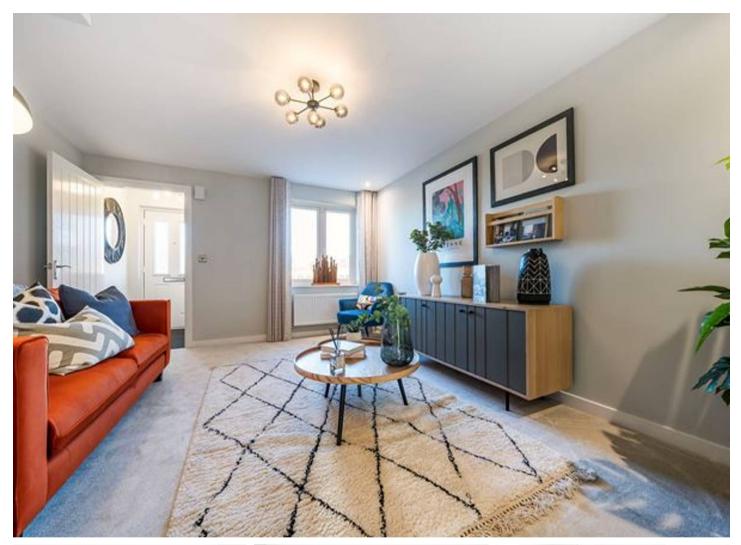

Backbridge Farm, Sillars Green, Tetbury Road









## Backbridge Farm, Sillars Green

Tetbury Road, Malmesbury

A popular home for first time buyers, the Kemble has a stylish open plan living/dining room and a separate kitchen. There are two double bedrooms, a good sized bathroom and a handy storage cupboard. Ideal if you're looking for a fresh modern home you can make your own. Tenure: Leasehold

- COACH HOUSE OVER THREE GARAGES
- LARGE LIVING/DINING ROOM
- SEPARATE KITCHEN
- TWO DOUBLE BEDROOMS
- SINGLE GARAGE
- PARKING SPACE
- IDEAL FOR FIRST TIME BUYERS

#### Entrance

## Landing

## Living/Dining Room

19' 6" x 10' 6" (5.95m x 3.20m)

#### Bedroom 1

9' 10" x 13' 11" (2.99m x 4.24m)

#### Bedroom 2

9' 5" x 10' 4" (2.86m x 3.14m)

### Bedroom 3

7' 9" x 12' 2" (2.36m x 3.71m)

#### Bathroom









# **Old Town Sales**

McFar