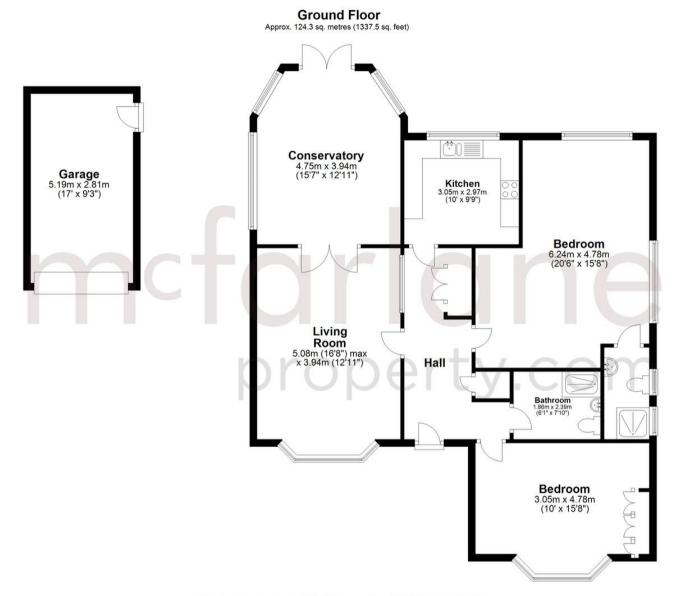

83 Chestnut Springs, Lydiard Millicent Swindon









## 83 Chestnut Springs

Lydiard Millicent, Swindon

Situated in the sought after location of Chestnut Springs, McFarlane Sales & Lettings are delighted to offer to market this well-appointed detached bu...

Council Tax band: D

Tenure: Freehold

EPC Energy Efficiency Rating: D

EPC Environmental Impact Rating: D

- DETACHED BUNGALOW
- VILLAGE LOCATION
- TWO DOUBLE BEDROOMS
- AMPLE DRIVEWAY PARKING
- EN-SUITE SHOWER
- FRONT & REAR GARDENS









Total area: approx. 124.3 sq. metres (1337.5 sq. feet)

## **Old Town Sales**

McFarlane Sales & Letting Ltd, 28-30 Wood Street - SNI 4AB

01793 296880 • oldtown@mcfarlaneproperty.com • www.mcfarlaneproperty.com/