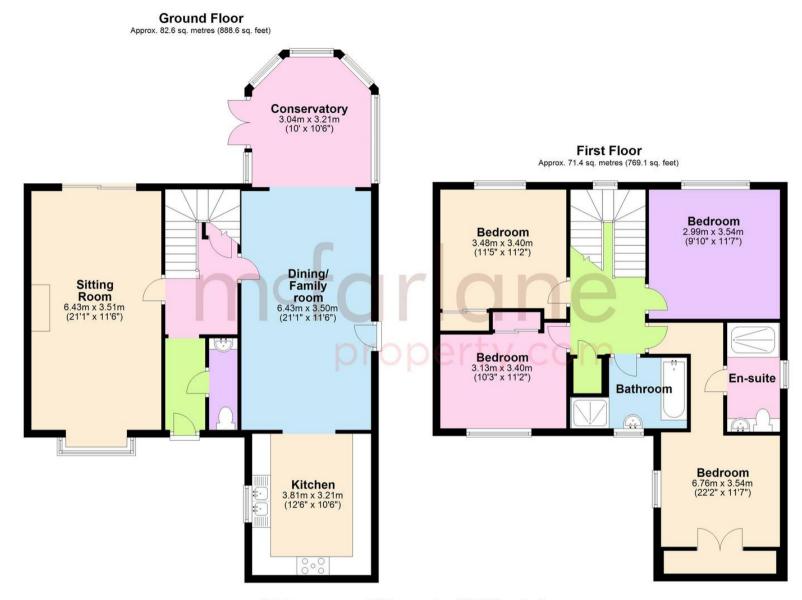

## 12 Audley Close

Grange Park, Swindon

An impressive, detached family home, ideally tucked away at the end of a quiet cul-de-sac, occupying a generous corner plot. The property has been extended to now provide spacious and flexible accommodation to include sitting room, kitchen/ dining room/ family room, conservatory, four double bedrooms with the master bedroom benefitting from an en-suite, family bathroom, double garage and attractive rear garden.

Total area: approx. 154.0 sq. metres (1657.7 sq. feet)