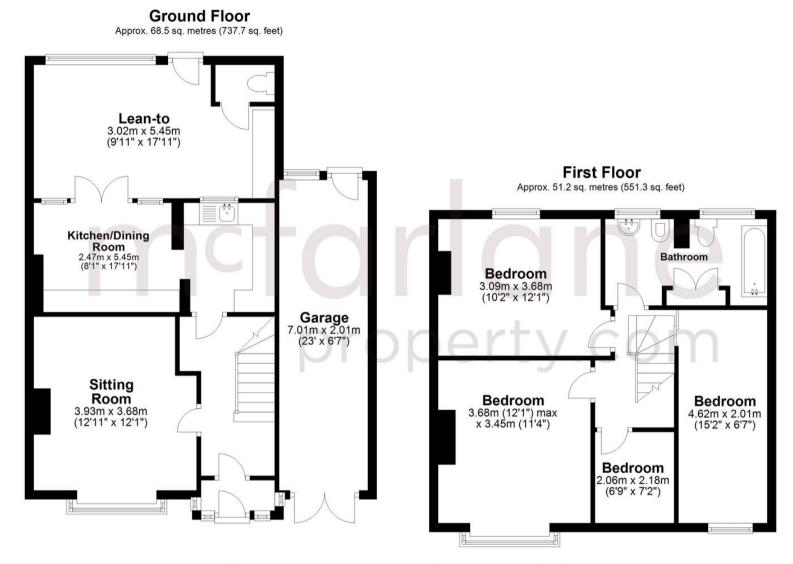

## 109 Oxford Road, Swindon Swindon

£320,000









## 109 Oxford Road

Swindon, Swindon

McFarlane Sales and Lettings are pleased to welcome to market this well presented 4 bedroom semi detached home conveniently situated in the East of Swindon. The property briefly comprises, spacious entrance hall, a reception room a beautifully displayed open plan kitchen/diner, family bathroom and four generously sized bedrooms to the first floor.

Council Tax band: D

Tenure: Freehold

- NO ONWARD CHAIN
- SEMI-DETACHED 1930'S PROPERTY
- LARGE GARDEN
- RECEIVE £250 JOHN LEWIS VOUCHER
  ON
- COMPLETION
- MODERN KITCHEN
- DRIVEWAY PARKING
- FOUR BEDROOMS





Total area: approx. 119.7 sq. metres (1289.0 sq. feet)

## **Old Town Sales**

McFarlane Sales & Letting Ltd, 28-30 Wood Street - SNI 4AB

01793 296880 • oldtown@mcfarlaneproperty.com • www.mcfarlaneproperty.com/