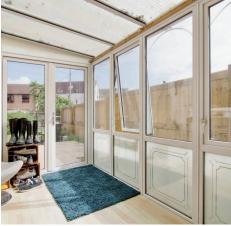

## Approx. 81.2 sq. metres (874.2 sq. feet) First Floor Bathroom Approx. 49.5 sq. metres (533.0 sq. feet) Bedroom Kitchen 4.40m x 2.59m (14'5" x 8'6") Conservatory 3.72m x 2.24m (12'2" x 7'4") Shower **Garage** 5.52m x 3.70m (18'1" x 12'2") Room Bedroom 3.15m x 2.95m (10'4" x 9'8") Landing Living Room 6.57m x 4.92m (21'7" x 16'2") Bedroom 3.10m (10'2") x 5.19m (17') max