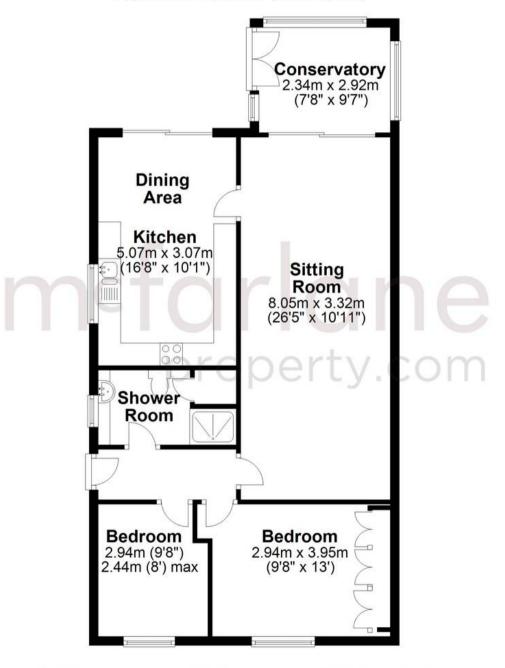

## 28 Ravenscroft

Swindon, Swindon

Delightful two-bed semi-detached bungalow in Covingham. Features spacious bedrooms, shower room, large living room, open plan kitchen diner, conservatory, garage, driveway. Convenient location near schools, shops, A419 for easy commuting. Ideal for comfortable, connected living.

Council Tax band: C

Tenure: Freehold

- SEMI-DETACHED BUNGALOW
- TWO BEDROOMS
- AMPLE DRIVEWAY PARKING
- FRONT AND REAR GARDENS
- LARGE LIVING ROOM
- NO ONWARD CHAIN
- EXTENDED

McFarlane Sales & Lettings are delighted to present this well appointed 2-bedroom semi-detached bungalow, nestled in the heart of Covingham. The bungalow boasts two generously sized double bedrooms, a shower room, a large living room, and an open plan kitchen diner. The property also offers a conservatory room leading out to a well maintained rear garden. Additional features include a garage and driveway parking, offering convenience and ample storage. Situated close to local schools, shops, and excellent transport links, including easy access to the A419, this bungalow is ideally positioned for a comfortable and connected lifestyle.

## **Ground Floor**

Approx. 79.1 sq. metres (851.1 sq. feet)