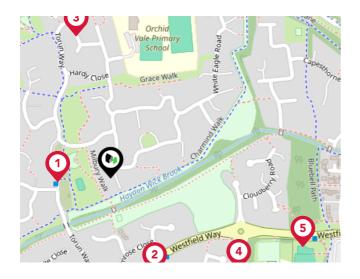

|   |                                                                                                   | Nursery | Primary  | Secondary | College | Private |
|---|---------------------------------------------------------------------------------------------------|---------|----------|-----------|---------|---------|
| • | <b>Orchid Vale Primary School</b><br>Ofsted Rating: Inadequate   Pupils:0   Distance:0.18         |         |          |           |         |         |
| 2 | Haydonleigh Primary School<br>Ofsted Rating: Good   Pupils: 627   Distance:0.27                   |         |          |           |         |         |
| 3 | <b>St Francis CofE Primary School</b><br>Ofsted Rating: Outstanding   Pupils: 462   Distance:0.37 |         |          |           |         |         |
| 4 | Haydon Wick Primary School<br>Ofsted Rating: Outstanding   Pupils: 276   Distance:0.46            |         |          |           |         |         |
| 5 | Abbey Park School<br>Ofsted Rating: Inadequate   Pupils: 1003   Distance:0.63                     |         |          |           |         |         |
| 6 | Red Oaks Primary School<br>Ofsted Rating: Good   Pupils: 507   Distance:0.68                      |         |          |           |         |         |
| Ø | Catherine Wayte Primary School<br>Ofsted Rating: Good   Pupils: 417   Distance:0.69               |         | <b>S</b> |           |         |         |
| 8 | Brimble Hill Special School<br>Ofsted Rating: Good   Pupils: 100   Distance:0.69                  |         |          |           |         |         |

## Area **Schools**

| Paven<br>Hill<br>HZ m | B4553<br>Call of Call of | St Hill ISI m | Broad Bush<br>Lady Lane,<br>Penhill | 6         | sdown<br>on Strat | Stanton<br>Country<br>Park<br>B4141<br>Po<br>ton St<br>garet |
|-----------------------|----------------------------------------------------------------------------------------------------------------------------------------------------------------------------------------------------------------------------------------------------------------------------------------------------------------------------------------------------------------------------------------------------------------------------------------------------------------------------------------------------------------------------------------------------------------------------------------------------------------------------------------------------------------------------------------------------------------------------------------------------------------------------------------------------------------------------------------------------------------------------------------------------------------------------------------------------------------------------------------------------------------------------------------------------------------------------------------------------------------------------------------------------------------------------------------------------------------------------------------------------------------------------------------------------------------------------------------------------------------------------------------------------------------------------------------------------------------------------------------------------------------------------------------------------------------------------------------------------------------------------------------------------------------------------------------------------------------------------------------------------------------------------------------------------------------------------------------------------------------------------------------------------------------------------------------------------------------------------------------------------------------------------------------------------------------------------------------------------------------------------------|---------------|-------------------------------------|-----------|-------------------|--------------------------------------------------------------|
|                       |                                                                                                                                                                                                                                                                                                                                                                                                                                                                                                                                                                                                                                                                                                                                                                                                                                                                                                                                                                                                                                                                                                                                                                                                                                                                                                                                                                                                                                                                                                                                                                                                                                                                                                                                                                                                                                                                                                                                                                                                                                                                                                                                  | Nursery       | Primary                             | Secondary | College           | Private                                                      |
| 9                     | Uplands School<br>Ofsted Rating: Outstanding   Pupils: 134   Distance:0.69                                                                                                                                                                                                                                                                                                                                                                                                                                                                                                                                                                                                                                                                                                                                                                                                                                                                                                                                                                                                                                                                                                                                                                                                                                                                                                                                                                                                                                                                                                                                                                                                                                                                                                                                                                                                                                                                                                                                                                                                                                                       |               |                                     |           |                   |                                                              |
| 10                    | Bridlewood Primary School<br>Ofsted Rating: Good   Pupils: 241   Distance:0.77                                                                                                                                                                                                                                                                                                                                                                                                                                                                                                                                                                                                                                                                                                                                                                                                                                                                                                                                                                                                                                                                                                                                                                                                                                                                                                                                                                                                                                                                                                                                                                                                                                                                                                                                                                                                                                                                                                                                                                                                                                                   |               |                                     |           |                   |                                                              |
| (1)                   | Oakhurst Community Primary School<br>Ofsted Rating: Good   Pupils: 455   Distance:0.8                                                                                                                                                                                                                                                                                                                                                                                                                                                                                                                                                                                                                                                                                                                                                                                                                                                                                                                                                                                                                                                                                                                                                                                                                                                                                                                                                                                                                                                                                                                                                                                                                                                                                                                                                                                                                                                                                                                                                                                                                                            |               |                                     |           |                   |                                                              |
| 12                    | Moredon Primary School<br>Ofsted Rating: Outstanding   Pupils: 443   Distance:0.94                                                                                                                                                                                                                                                                                                                                                                                                                                                                                                                                                                                                                                                                                                                                                                                                                                                                                                                                                                                                                                                                                                                                                                                                                                                                                                                                                                                                                                                                                                                                                                                                                                                                                                                                                                                                                                                                                                                                                                                                                                               |               |                                     |           |                   |                                                              |
| 13                    | Rodbourne Cheney Primary School<br>Ofsted Rating: Outstanding   Pupils: 284   Distance:0.99                                                                                                                                                                                                                                                                                                                                                                                                                                                                                                                                                                                                                                                                                                                                                                                                                                                                                                                                                                                                                                                                                                                                                                                                                                                                                                                                                                                                                                                                                                                                                                                                                                                                                                                                                                                                                                                                                                                                                                                                                                      |               |                                     |           |                   |                                                              |
| 14                    | Abbey Meads Community Primary School<br>Ofsted Rating: Good   Pupils: 524   Distance:0.99                                                                                                                                                                                                                                                                                                                                                                                                                                                                                                                                                                                                                                                                                                                                                                                                                                                                                                                                                                                                                                                                                                                                                                                                                                                                                                                                                                                                                                                                                                                                                                                                                                                                                                                                                                                                                                                                                                                                                                                                                                        |               |                                     |           |                   |                                                              |
| 15                    | Greenmeadow Primary School<br>Ofsted Rating: Good   Pupils: 246   Distance:1.1                                                                                                                                                                                                                                                                                                                                                                                                                                                                                                                                                                                                                                                                                                                                                                                                                                                                                                                                                                                                                                                                                                                                                                                                                                                                                                                                                                                                                                                                                                                                                                                                                                                                                                                                                                                                                                                                                                                                                                                                                                                   |               |                                     |           |                   |                                                              |
| 16                    | Tadpole Farm CofE Primary Academy   Ofsted Rating: Good   Pupils: 472   Distance:1.11                                                                                                                                                                                                                                                                                                                                                                                                                                                                                                                                                                                                                                                                                                                                                                                                                                                                                                                                                                                                                                                                                                                                                                                                                                                                                                                                                                                                                                                                                                                                                                                                                                                                                                                                                                                                                                                                                                                                                                                                                                            |               |                                     |           |                   |                                                              |