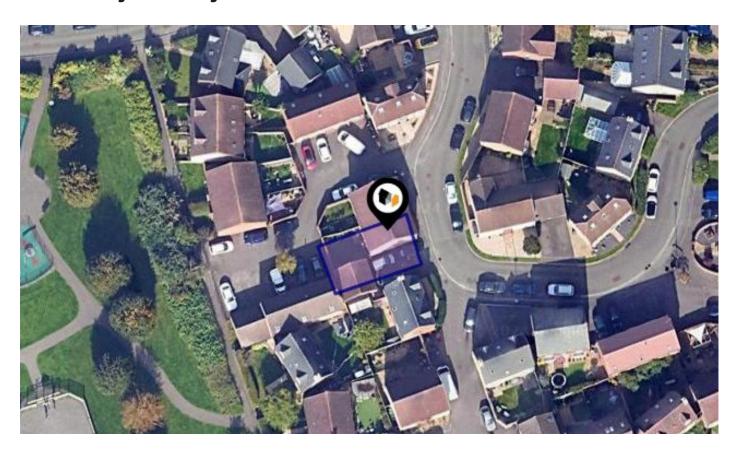

See More Online

## **KFT:** Key Facts for Tenants An Insight Into This Property & the Local Market **Thursday 25<sup>th</sup> July 2024**



## WINTERBOURNE ROAD, SWINDON, SN25

#### McFarlane Sales & Lettings Ltd

28-30 Wood Street Swindon SN1 4AB 01793 611841 tom@mcfarlaneproperty.com www.mcfarlaneproperty.com





## Property **Overview**





#### Property

| -                       |                                         | -       |          |  |
|-------------------------|-----------------------------------------|---------|----------|--|
| Туре:                   | Semi-Detached                           | Tenure: | Freehold |  |
| Bedrooms:               | 3                                       |         |          |  |
| Floor Area:             | 871 ft <sup>2</sup> / 81 m <sup>2</sup> |         |          |  |
| Plot Area:              | 0.03 acres                              |         |          |  |
| Year Buil