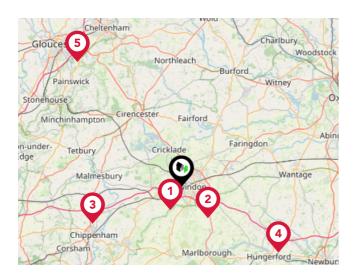

#### National Rail Stations

| Pin | Name                    | Distance    |
|-----|-------------------------|-------------|
| 1   | Swindon Rail Station    | 2.42 miles  |
| 2   | Kemble Rail Station     | 10.53 miles |
| 3   | Chippenham Rail Station | 15.8 miles  |

#### Trunk Roads/Motorways

| Pin | Name    | Distance    |
|-----|---------|-------------|
| 1   | M4 J16  | 3.78 miles  |
| 2   | M4 J15  | 6.09 miles  |
| 3   | M4 J17  | 14.24 miles |
| 4   | M4 J14  | 17.35 miles |
| 5   | M5 J11A | 23.8 miles  |

#### Airports/Helipads

| Pin | Name                             | Distance    |
|-----|----------------------------------|-------------|
|     | Gloucestershire Airport          | 25.83 miles |
| 2   | London Oxford Airport            | 27.2 miles  |
| 3   | Bristol Airport                  | 41.14 miles |
| 4   | Bristol International<br>Airport | 41.14 miles |