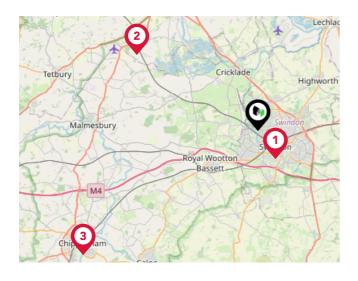

#### National Rail Stations

| Pin | Name                    | Distance    |
|-----|-------------------------|-------------|
| 1   | Swindon Rail Station    | 2.42 miles  |
| 2   | Kemble Rail Station     | 10.53 miles |
| 3   | Chippenham Rail Station | 15.8 miles  |

#### Trunk Roads/Motorways

| Pin | Name    | Distance    |
|-----|---------|-------------|
| 1   | M4 J16  | 3.78 miles  |
| 2   | M4 J15  | 6.09 miles  |
| 3   | M4 J17  | 14.24 miles |
| 4   | M4 J14  | 17.35 miles |
| 5   | M5 J11A | 23.8 miles  |

#### Airports/Helipads

| Pin | Name                             | Distance    |
|-----|----------------------------------|-------------|
|     | Gloucestershire Airport          | 25.83 miles |
| 2   | London Oxford Airport            | 27.2 miles  |
| 3   | Bristol Airport                  | 41.14 miles |
| 4   | Bristol International<br>Airport | 41.14 miles |