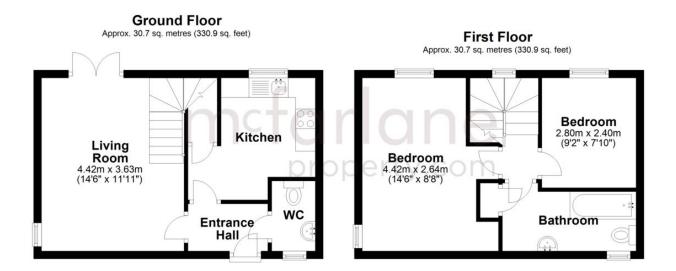

McFarlane Sales & Lettings are delighted to offer to market this spacious mid-terraced house.

Accommodation briefly comprises entrance hall, spacious living room, separate modern fitted kitchen, downstairs WC, two double bedrooms and a modern family bathroom. Further benefits include an enclosed rear garden and one allocated parking space together with visitor parking.

## Property description

McFarlane Sales & Lettings are delighted to bring to market this spacious two double bedroom midterraced house located in a select development to the East of Swindon. This inviting property features an entrance hall, a generously sized living room, a modern fitted kitchen, and a convenient downstairs WC. Upstairs, you'll find two well-proportioned double bedrooms and a contemporary family bathroom. Additional benefits include an enclosed rear garden with side access and one allocated parking space. Ideal for families or professionals seeking comfortable living in a desirable area.

Total area: approx. 61.5 sq. metres (661.8 sq. feet)

Our team are friendly, experienced and are all local. They know it better than they do their own living rooms and can help you find what you're looking for because we love where we live.