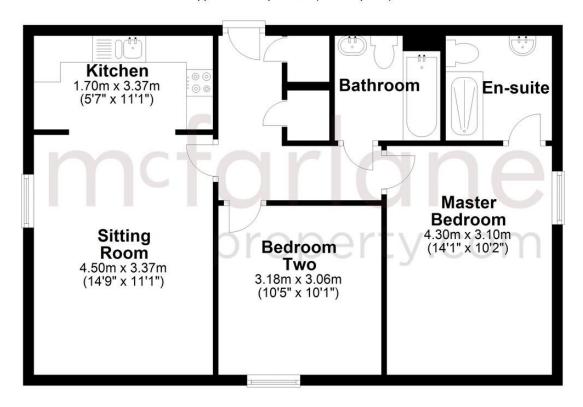

#### First Floor

Approx. 61.9 sq. metres (666.7 sq. feet)

Total area: approx. 61.9 sq. metres (666.7 sq. feet)

Our team are friendly, experienced and are all local. They know it better than they do their own living rooms and can help you find what you're looking for because we love where we live.