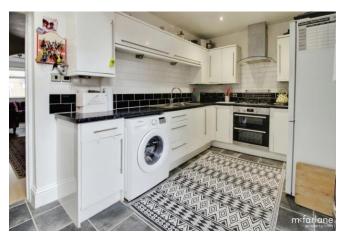

## Property description

A charming Victorian terraced property offered to market in good order throughout and recently decorated. To the ground floor there is a generous sitting room open to the dining room. The modern kitchen has a range of base and eye level units and access to the rear garden. Also to the ground floor is the modern shower room with double shower, basin and WC. To the first floor there are three double bedrooms.