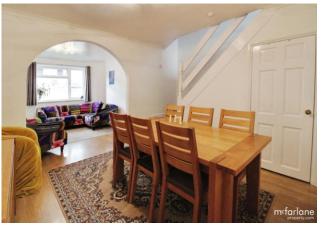

## Property description

A charming Victorian terraced property offered to market in good order throughout and recently decorated. To the ground floor there is a generous sitting room open to the dining room. The modern kitchen has a range of base and eye level units and access to the rear garden. Also to the ground floor is the modern shower room with double shower, basin and WC. To the first floor there are three double bedrooms.