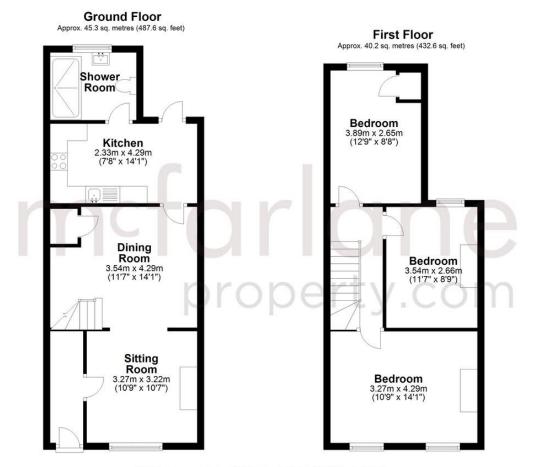

## Property description

A charming Victorian terraced property offered to market in good order throughout and recently decorated. To the ground floor there is a generous sitting room open to the dining room. The modern kitchen has a range of base and eye level units and access to the rear garden. Also to the ground floor is the modern shower room with double shower, basin and WC. To the first floor there are three double bedrooms.

Total area: approx. 85.5 sq. metres (920.2 sq. feet)

Our team are friendly, experienced and are all local. They know it better than they do their own living rooms and can help you find what you're looking for because we love where we live.