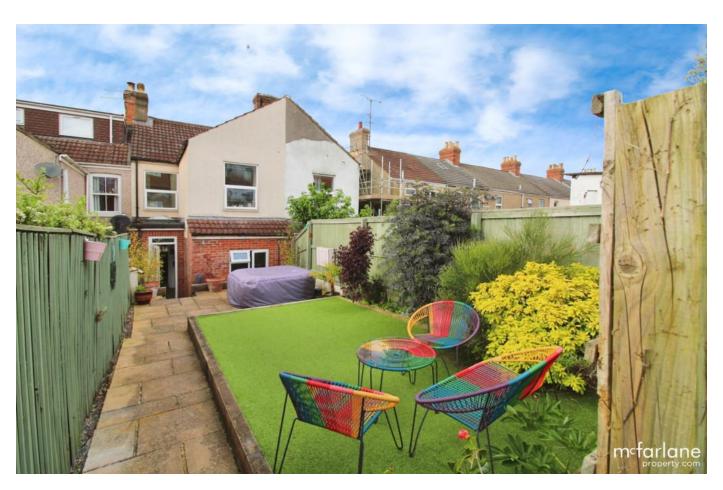

## 3 Bedrooms Mid Terraced House Swindon, Rodbourne

- VICTORIAN TERRACE
- TWO RECEPTION ROOMS
- THREE DOUBLE
  BEDROOMS
- WELL PRESENTED
  THROUGHOUT
- FULLY ENCLOSED
  REAR GARDEN
- RODBOURNE

A well presented Victorian property located in the much sought after Rodbourne area of Swindon. Accommodation briefly comprises sitting room, dining room, modern kitchen, bathroom, three double bedrooms and fully enclosed rear garden.

To the rear of the property there is a fully enclosed and low maintenance rear garden with patio area, artificial grass and rear access.

Further benefits include original Victorian fireplaces and gas central heating while being close to Swindon Train Station and Rodbournes many amenities including the popular Designer Outlet Centre.