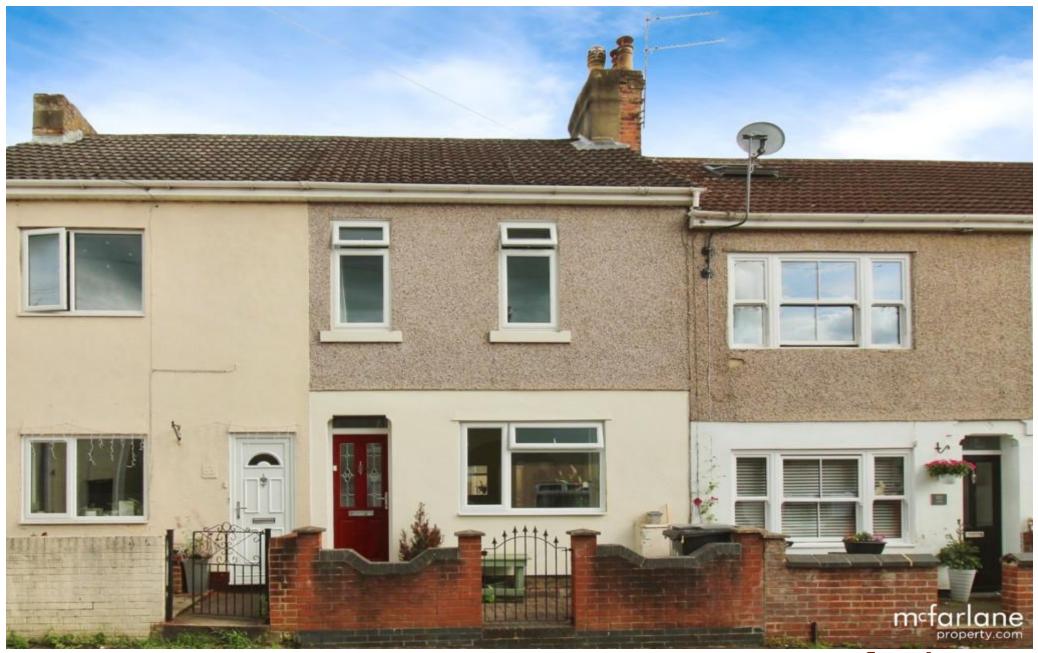

♦ 3 Bedrooms Mid Terraced House £250,000

64 Redcliffe Street, Swindon, SN2 2BZ

## 3 Bedrooms Mid Terraced House Swindon, Rodbourne

- VICTORIAN TERRACE
- TWO RECEPTION ROOMS
- THREE DOUBLE
  BEDROOMS
- WELL PRESENTED
  THROUGHOUT
- FULLY ENCLOSED
  REAR GARDEN
- RODBOURNE

A well presented Victorian property located in the much sought after Rodbourne area of Swindon. Accommodation briefly comprises sitting room, dining room, modern kitchen, bathroom, three double bedrooms and fully enclosed rear garden.

## Property description

A charming Victorian terraced property offered to market in good order throughout and recently decorated. To the ground floor there is a generous sitting room open to the dining room. The modern kitchen has a range of base and eye level units and access to the rear garden. Also to the ground floor is the modern shower room with double shower, basin and WC. To the first floor there are three double bedrooms.