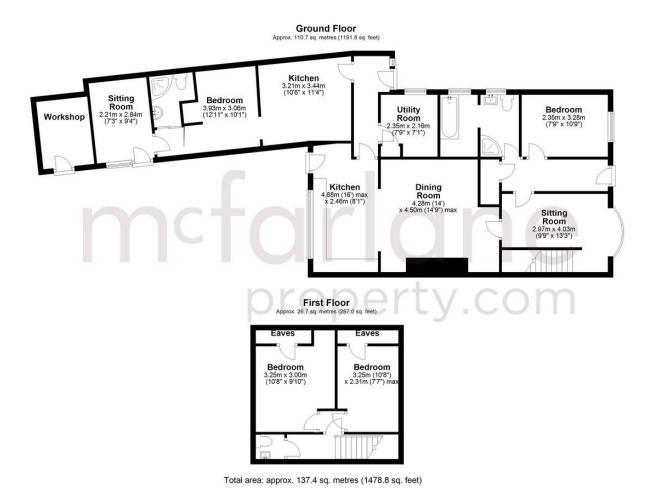

## Property description

McFarlane Sales & Lettings are pleased to welcome to market this charming semi-detached bungalow nestled in the sought - after Wroughton area. This well-presented property boasts three spacious bedrooms, including a ground floor double bedroom, offering flexible living arrangements. The ground floor also features a well-appointed kitchen, utility room, and a four-piece family bathroom, ensuring convenience for everyday living. Upstairs, two additional bedrooms provide comfortable accommodation, accompanied by a cloakroom. The property offers a generously sized fully enclosed rear garden, along with an attached self-contained one bedroom annex. Conveniently located, this property benefits from its proximity to local schools, shops, and amenities.