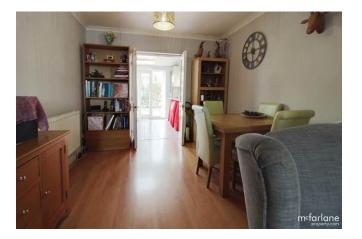

## Property description

Presented to market in excellent order throughout is this charming 1930's semi-detached house. To the ground floor there is a useful entrance hall providing access to the open plan sitting/ dining room with box bay window to front and wood burner. The kitchen has been extended and benefits from a separate utility room and double doors leading to the rear garden.