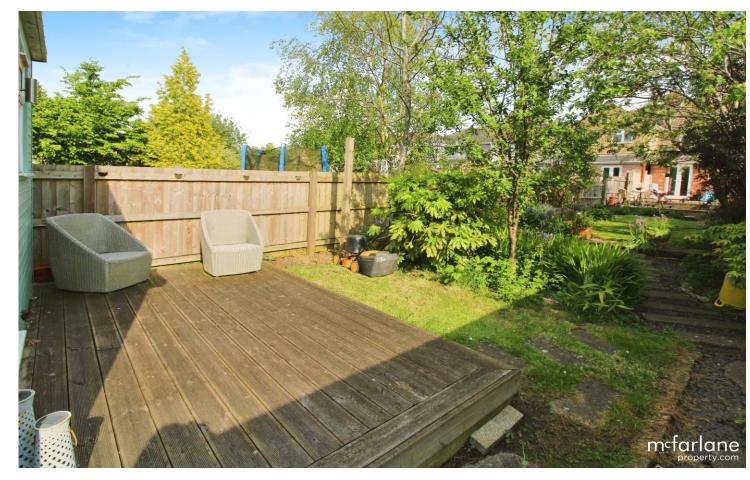

## Property description

Presented to market in excellent order throughout is this charming 1930's semi-detached house. To the ground floor there is a useful entrance hall providing access to the open plan sitting/ dining room with box bay window to front and wood burner. The kitchen has been extended and benefits from a separate utility room and double doors leading to the rear garden.

To the first floor are two double bedrooms, a single bedroom and a shower room.

Externally the property offers a generous, well maintained garden together with a summer house and workshop.