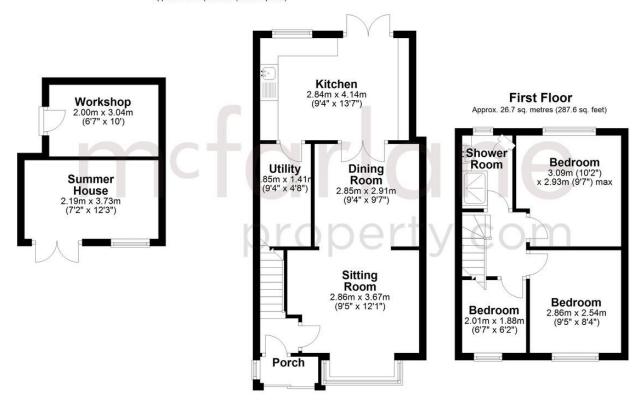

3 Bedrooms Semi- Detached House

Swindon, Swindon Town Centre

- SEMI-DETACHED HOUSE
- TWO RECEPTION ROOMS
- THREE BEDROOMS
- EXTENDED KITCHEN
- UTILITY ROOM
- ATTRACTIVE REAR GARDEN
- SUMMER HOUSE AND WORKSHOP

## Property description

Presented to market in excellent order throughout is this charming 1930's semi-detached house. To the ground floor there is a useful entrance hall providing access to the open plan sitting/ dining room with box bay window to front and wood burner. The kitchen has been extended and benefits from a separate utility room and double doors leading to the rear garden.

To the first floor are two double bedrooms, a single bedroom and a shower room.

Externally the property offers a generous, well maintained garden together with a summer house and workshop.

#### **Ground Floor**

Approx. 54.4 sq. metres (585.7 sq. feet)

Total area: approx. 81.1 sq. metres (873.3 sq. feet)

Our team are friendly, experienced and are all local. They know it better than they do their own living rooms and can help you find what you're looking for because we love where we live.