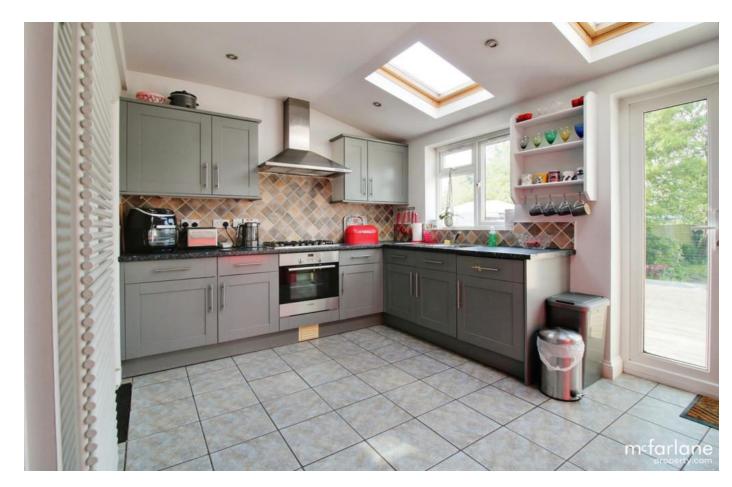

## Property description

Presented to market in excellent order throughout is this charming 1930's semi-detached house. To the ground floor there is a useful entrance hall providing access to the open plan sitting/ dining room with box bay window to front and wood burner. The kitchen has been extended and benefits from a separate utility room and double doors leading to the rear garden.