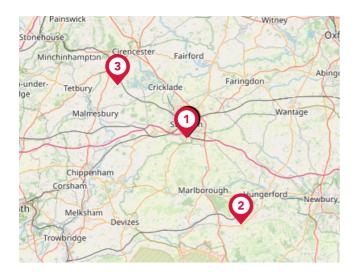

#### National Rail Stations

| Pin | Name                 | Distance    |
|-----|----------------------|-------------|
|     | Swindon Rail Station | 0.26 miles  |
| 2   | Bedwyn Rail Station  | 15.06 miles |
| 3   | Kemble Rail Station  | 12.97 miles |

#### Trunk Roads/Motorways

| Pin | Name   | Distance    |
|-----|--------|-------------|
| 1   | M4 J15 | 3.56 miles  |
| 2   | M4 J16 | 3.49 miles  |
| 3   | M4 J14 | 14.95 miles |
| 4   | M4 J17 | 15.12 miles |
| 5   | M4 J13 | 21.66 miles |