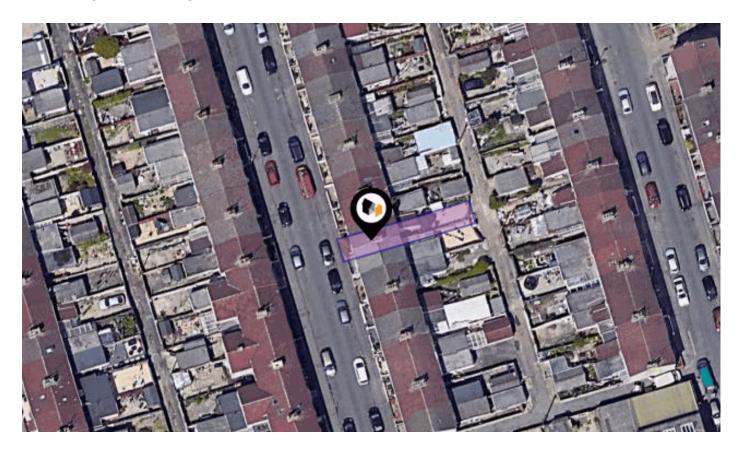

**KFT:** Key Facts for Tenants

An Insight Into This Property & the Local Market **Friday 10<sup>th</sup> May 2024** 



## **PONTING STREET, SWINDON, SN1**

#### McFarlane Sales & Lettings Ltd

28-30 Wood Street Swindon SN1 4AB 01793 611841 tom@mcfarlaneproperty.com www.mcfarlaneproperty.com





## Property **Overview**





#### Property

| Туре:            | Terraced                                | Last Sold £/ft <sup>2</sup> : | £136     |
|------------------|-----------------------------------------|-------------------------------|----------|
| Bedrooms:        | 2                                       | Tenure:                       | Freehold |
| Floor Area:      | 731 ft <sup>2</sup> / 68 m <sup>2</sup> |                               |          |
| Plot Area:       | 0.02 acres                              |                               |          |
| Year Built :     | 1900-1929