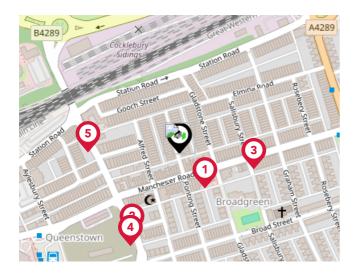

## Area **Transport (Local)**

Bus Stops/Stations

| Pin | Name               | Distance   |
|-----|--------------------|------------|
| 1   | Gladstone Street   | 0.05 miles |
| 2   | Corporation Street | 0.11 miles |
| 3   | Gladstone Street   | 0.09 miles |
| 4   | Corporation Street | 0.12 miles |
| 5   | Armstrong Street   | 0.11 miles |