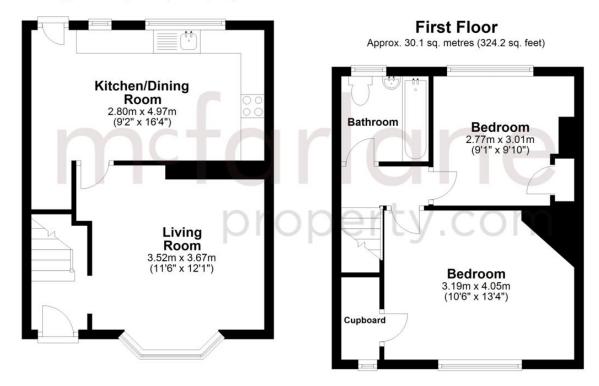

#### **Ground Floor**

Approx. 32.0 sq. metres (344.5 sq. feet)

Total area: approx. 62.1 sq. metres (668.7 sq. feet)

Our team are friendly, experienced and are all local. They know it better than they do their own living rooms and can help you find what you're looking for because we love where we live.