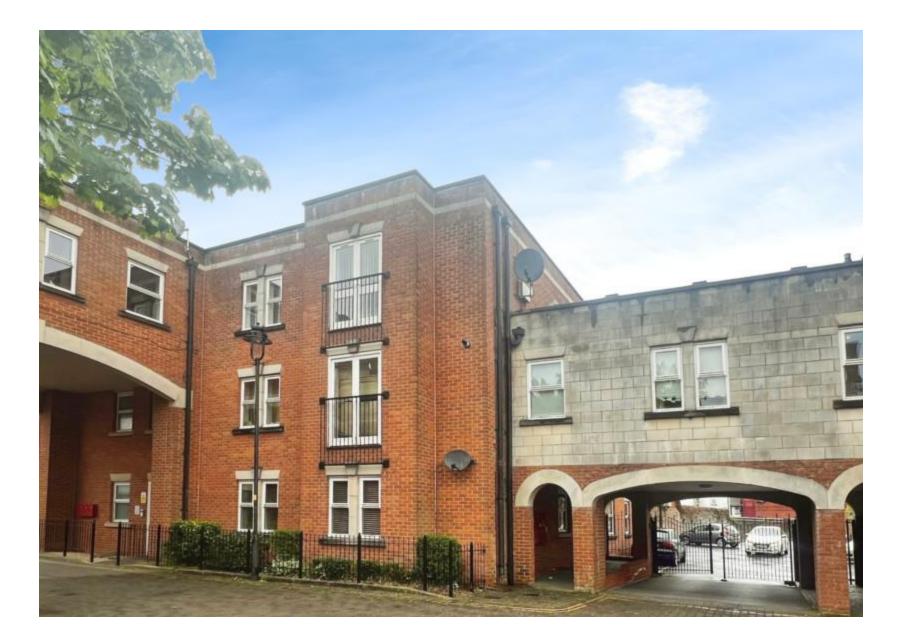

2 Bedrooms Flats / Apartments £142,000
18 Cadwin Court, Swindon, SNI 488

18 Godwin Court, Swindon, SN1 4BB

Ground Floor Approx, 48.2 sq. metres (518.5 sq. feet)

Total area: approx. 48.2 sq. metres (518.5 sq. feet)

Ideally located in the heart of the desirable Old Town Swindon is this first floor apartment with open plan sitting room/ dining room and kitchen, two double bedrooms and family bathroom together with gated parking. Offered to market with No Onward Chain.