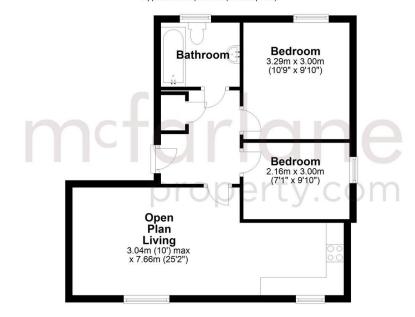

2 Bedrooms Flats / Apartments £142,000
18 Cadwin Court, Swindon, SNI 488

18 Godwin Court, Swindon, SN1 4BB

Ground Floor Approx, 48.2 sq. metres (518.5 sq. feet)

Total area: approx. 48.2 sq. metres (518.5 sq. feet)