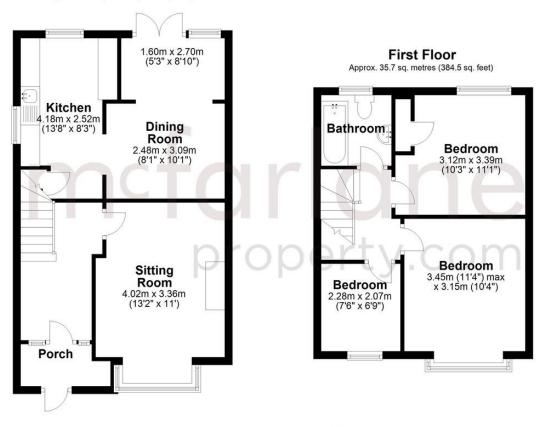

Ground Floor Approx. 46.9 sq. metres (505.1 sq. feet)

Total area: approx. 82.6 sq. metres (889.6 sq. feet)

Our team are friendly, experienced and are all local. They know it better than they do their own living rooms and can help you find what you're looking for because we love where we live.