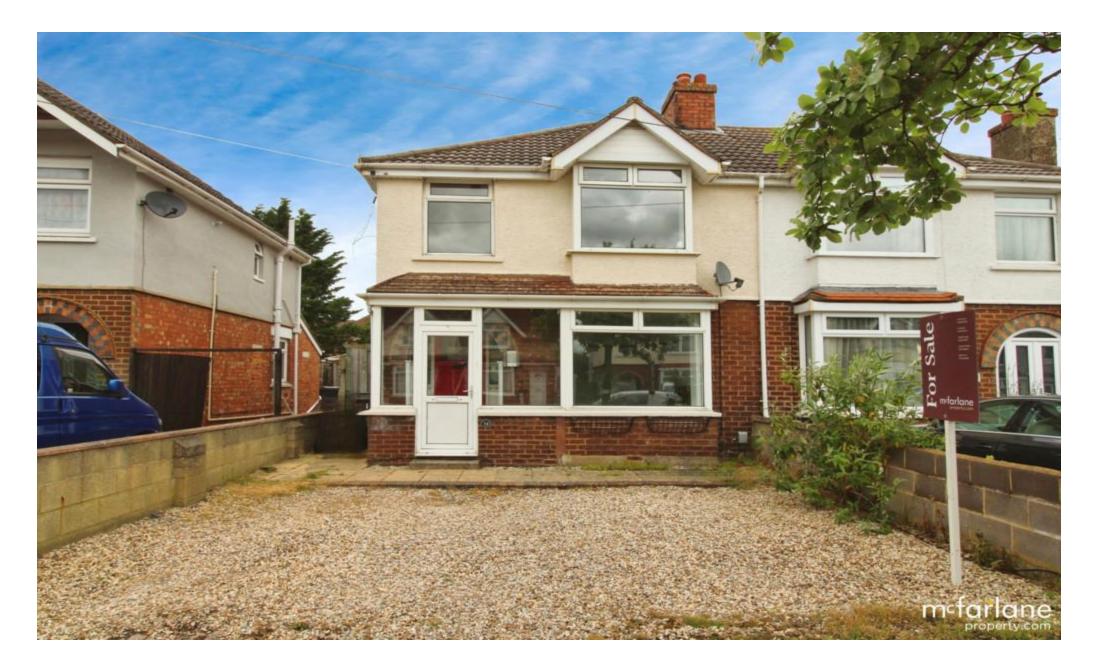

3 Bedroom Semi-Detached House £285,000
34 Copse Avenue, Swindon, SN1 2PX

## 3 Bedroom Semi-Detached House

Swindon, Swindon East, SN1

- NO ONWARD CHAIN
- SEMI-DETACHED 1930'S
- THREE BEDROOMS
- FITTED KITCHEN
- LARGE GARDEN

## Property description

A charming 1930's semi-detached property in Stratton within walking distance of Greenbridge Retail Park. To the ground floor there is a useful porch providing access to the entrance hall with attractive tiled floor. A sitting room with bay window to front, fitted kitchen with a arrange of base and eye level units, dishwasher, cooker, fridge and freezer, dining area with extension leading to the rear garden.