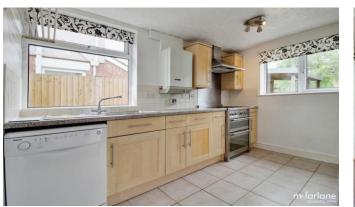

## Property description

A charming 1930's semi-detached property in Stratton within walking distance of Greenbridge Retail Park. To the ground floor there is a useful porch providing access to the entrance hall with attractive tiled floor. A sitting room with bay window to front, fitted kitchen with a arrange of base and eye level units, dishwasher, cooker, fridge and freezer, dining area with extension leading to the rear garden.