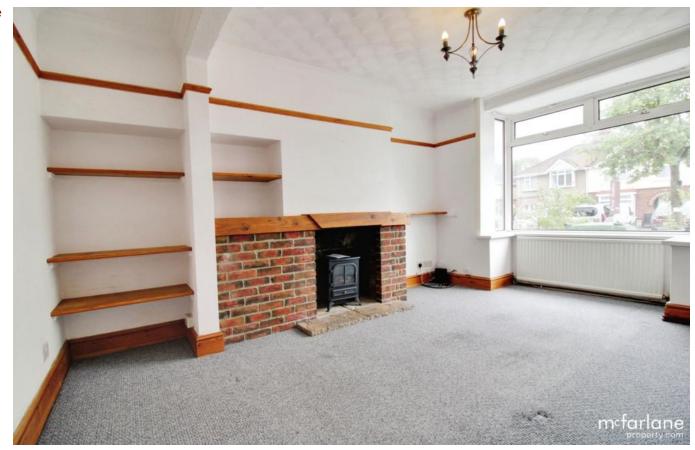

## Property description

A charming 1930's semi-detached property in Stratton within walking distance of Greenbridge Retail Park. To the ground floor there is a useful porch providing access to the entrance hall with attractive tiled floor. A sitting room with bay window to front, fitted kitchen with a arrange of base and eye level units, dishwasher, cooker, fridge and freezer, dining area with extension leading to the rear garden.