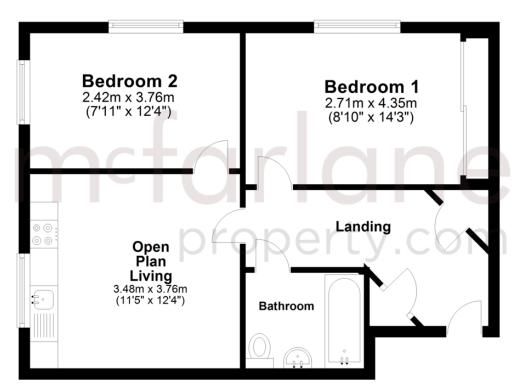

## Ground Floor Approx. 47.5 sq. metres (511.8 sq. feet)

Total area: approx. 47.5 sq. metres (511.8 sq. feet)

Our team are friendly, experienced and are all local. They know it better than they do their own living rooms and can help you find what you're looking for because we love where we live.