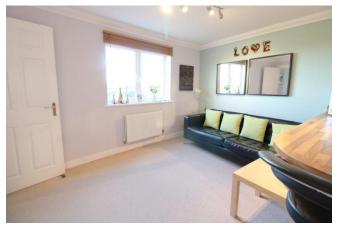

#### FIRST FLOOR

To the first floor is the generous dual aspect sitting room with Juliette balcony offering far reaching views including a stunning sunset. The master bedroom also benefits from these views, a built in wardrobe and a jack and jill three piece shower room comprising double shower, basin, WC and airing cupboard.