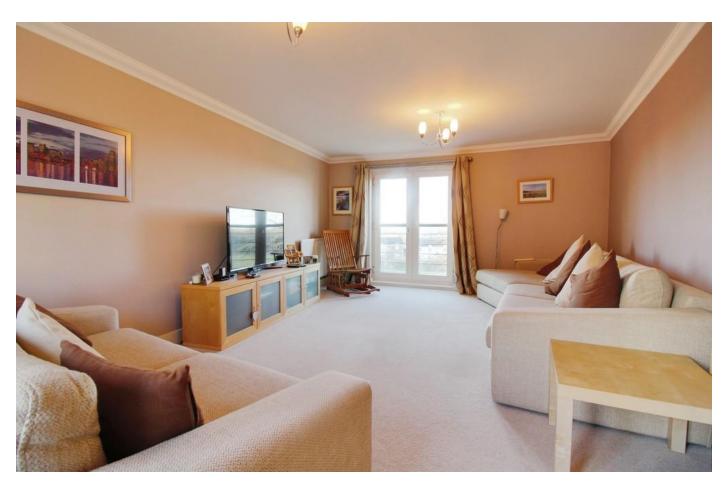

#### FIRST FLOOR

To the first floor is the generous dual aspect sitting room with Juliette balcony offering far reaching views including a stunning sunset. The master bedroom also benefits from these views, a built in wardrobe and a jack and jill three piece shower room comprising double shower, basin, WC and airing cupboard.