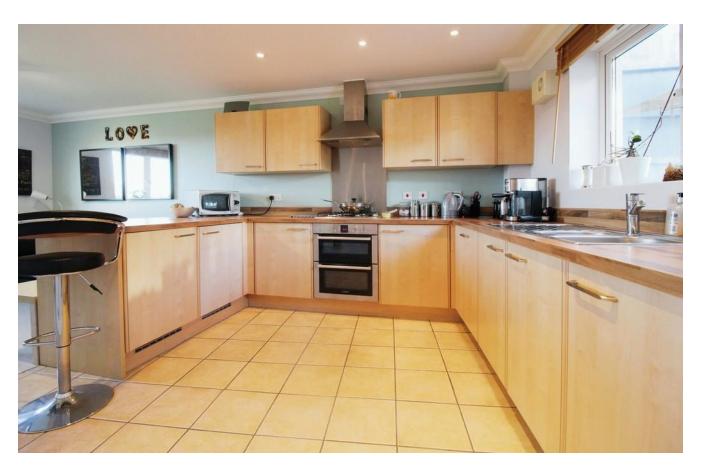

### **GROUND FLOOR**

To the ground floor there is a modern fitted kitchen with integrated appliances to include fridge, freezer, dishwasher, electric oven and gas hob. A breakfast bar separates the kitchen and the dining/family area. Also to the ground floor is a formal dining room/snug, a utility room with rear access and a cloakroom with basin and WC.