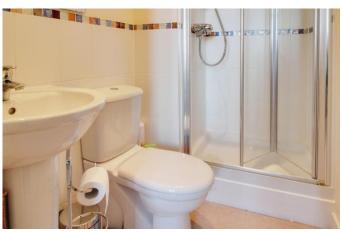

### **GROUND FLOOR**

To the ground floor there is a modern fitted kitchen with integrated appliances to include fridge, freezer, dishwasher, electric oven and gas hob. A breakfast bar separates the kitchen and the dining/family area. Also to the ground floor is a formal dining room/snug, a utility room with rear access and a cloakroom with basin and WC.

#### FIRST FLOOR

To the first floor is the generous dual aspect sitting room with Juliette balcony offering far reaching views including a stunning sunset. The master bedroom also benefits from these views, a built in wardrobe and a jack and jill three piece shower room comprising double shower, basin, WC and airing cupboard.