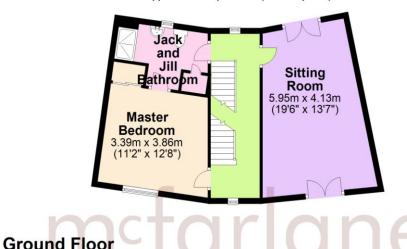

#### FIRST FLOOR

To the first floor is the generous dual aspect sitting room with Juliette balcony offering far reaching views including a stunning sunset. The master bedroom also benefits from these views, a built in wardrobe and a jack and jill three piece shower room comprising double shower, basin, WC and airing cupboard.

#### SECOND FLOOR

To the second floor there is the family bathroom and three additional double bedrooms with the guest bedroom benefitting from an en-suite shower room and built in wardrobe.