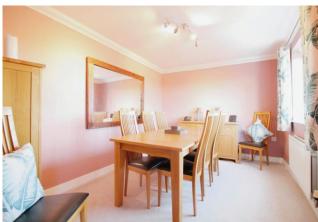

### **GROUND FLOOR**

To the ground floor there is a modern fitted kitchen with integrated appliances to include fridge, freezer, dishwasher, electric oven and gas hob. A breakfast bar separates the kitchen and the dining/family area. Also to the ground floor is a formal dining room/snug, a utility room with rear access and a cloakroom with basin and WC.