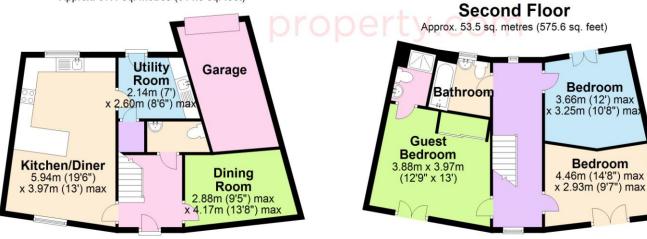

### **GROUND FLOOR**

To the ground floor there is a modern fitted kitchen with integrated appliances to include fridge, freezer, dishwasher, electric oven and gas hob. A breakfast bar separates the kitchen and the dining/family area. Also to the ground floor is a formal dining room/snug, a utility room with rear access and a cloakroom with basin and WC.

#### SECOND FLOOR

To the second floor there is the family bathroom and three additional double bedrooms with the guest bedroom benefitting from an en-suite shower room and built in wardrobe.

## First Floor

Approx. 52.7 sq. metres (567.1 sq. feet)

Approx. 57.1 sq. metres (614.5 sq. feet)

Total area: approx. 163.2 sq. metres (1757.2 sq. feet)

Our team are friendly, experienced and are all local. They know it better than they do their own living rooms and can help you find what you're looking for because we love where we live.