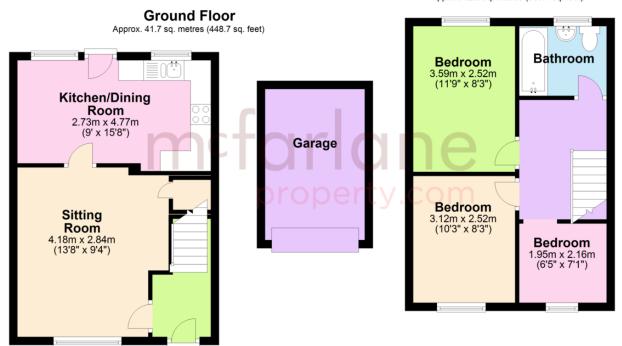

- SEMI DETACHED
- KITCHEN/ DINER
- THREE BEDROOMS
- GARAGE AND PARKING
- WELL PRESENTED
- FRONT AND
  BACK GARDENS
- IDEAL FIRST TIME BUY

A well presented semidetached property with accommodation briefly comprising: sitting room, kitchen/diner, three bedrooms and a family bathroom together with front and rear gardens, ample driveway parking and a single garage. The property is in good condition throughout and an ideal first time buy.

### First Floor

Approx. 32.5 sq. metres (350.1 sq. feet)

Total area: approx. 74.2 sq. metres (798.8 sq. feet)

Our team are friendly, experienced and are all local. They know it better than they do their own living rooms and can help you find what you're looking for because we love where we live.