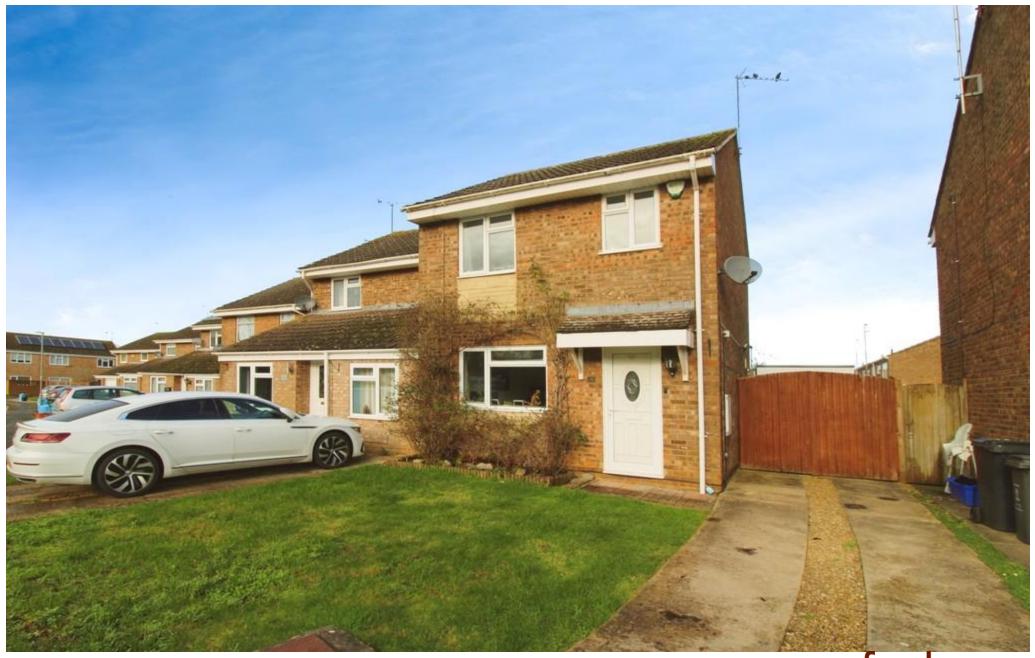

- SEMI DETACHED
- KITCHEN/ DINER
- THREE BEDROOMS
- GARAGE AND PARKING
- WELL PRESENTED
- FRONT AND
  BACK GARDENS
- IDEAL FIRST TIME BUY

A well presented semidetached property with accommodation briefly comprising: sitting room, kitchen/diner, three bedrooms and a family bathroom together with front and rear gardens, ample driveway parking and a single garage. The property is in good condition throughout and an ideal first time buy.