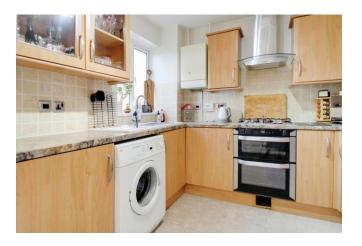

- SEMI DETACHED
- KITCHEN/ DINER
- THREE BEDROOMS
- GARAGE AND PARKING
- WELL PRESENTED
- FRONT AND
  BACK GARDENS
- IDEAL FIRST TIME BUY

A well presented semidetached property with accommodation briefly comprising: sitting room, kitchen/diner, three bedrooms and a family bathroom together with front and rear gardens, ample driveway parking and a single garage. The property is in good condition throughout and an ideal first time buy.