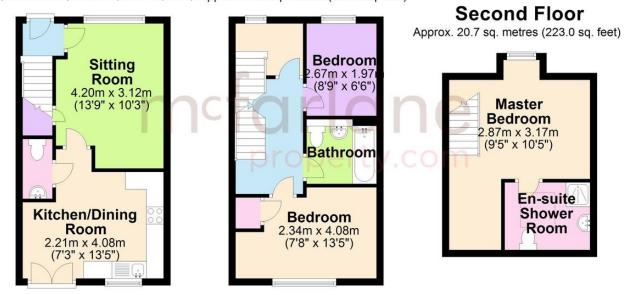

On the second floor is the family bathroom with three piece suite comprising of bath, basin and WC. Two bedrooms and an additional room which could be used as an office with the stairs leading to the second floor. The second floor has the master suite with space for dressing area and the en-suite shower room.

## **Ground Floor**

## **First Floor**

Approx. 30.2 sq. metres (324.6 sq. feet) Approx. 30.2 sq. metres (324.6 sq. feet)

Total area: approx. 81.0 sq. metres (872.2 sq. feet)

Our team are friendly, experienced and are all local. They know it better than they do their own living rooms and can help you find what you're looking for because we love where we live.