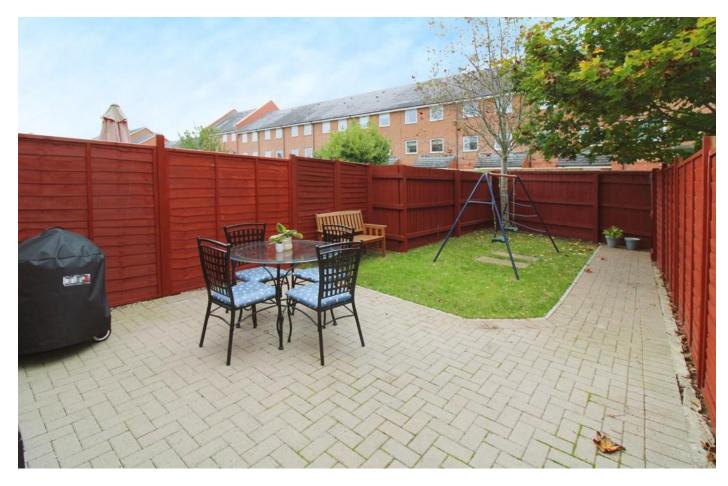

Externally there is a fully enclosed, low maintenance rear garden with gate leading to the allocated parking.