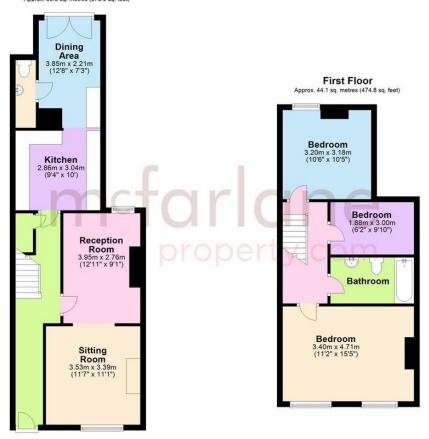

#### Ground Floor Approx. 53.8 sq. metres (578.6 sq. feet)

Total area: approx. 97.9 sq. metres (1053.5 sq. feet)

Our team are friendly, experienced and are all local. They know it better than they do their own living rooms and can help you find what you're looking for because we love where we live.