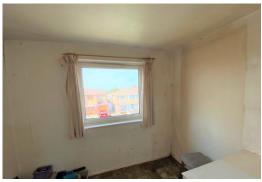

# **BEDROOM ONE**

12' 9" x 10' 8" (3.89m x 3.25m) PVC double glazed window, radiator

# **BEDROOM TWO**

10' 10" x 8' 4" (3.3m x 2.54m) Radiator, PVC double glazed window

### **BEDROOM THREE**

9' 4" x 7' 4" (2.84m x 2.24m) Radiator, PVC double glazed window