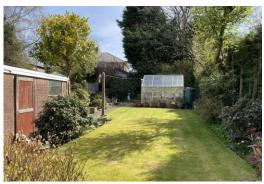

# **OUTSIDE**

Garden areas to front and rear, long private rear garden, greenhouse, block paved driveway and garage to the front (garage 20' x 9'8)