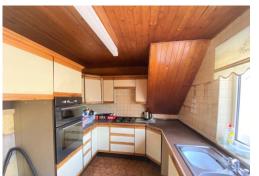

# **FULLY FITTED KITCHEN**

12' 5" x 8' 11" (3.78m x 2.72m) Wall and floor units including drawers, built in double oven, gas hob, double radiator, PVC double glazed window