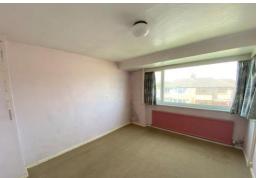

# **BEDROOM ONE**

12' 9" x 10' 8" (3.89m x 3.25m) PVC double glazed window, radiator

# **BEDROOM TWO**

10' 10" x 8' 4" (3.3m x 2.54m) Radiator, PVC double glazed window

### **BEDROOM THREE**

9' 4" x 7' 4" (2.84m x 2.24m) Radiator, PVC double glazed window