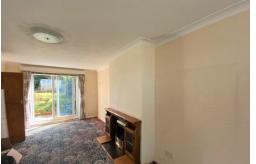

#### LOUNGE

20' 8"  $\times$  10' 8" (6.3m  $\times$  3.25m) Two double radiators, PVC double glazed window and sliding patio doors, wall lights