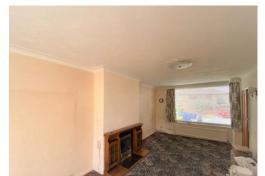

#### LOUNGE

20' 8"  $\times$  10' 8" (6.3m  $\times$  3.25m) Two double radiators, PVC double glazed window and sliding patio doors, wall lights