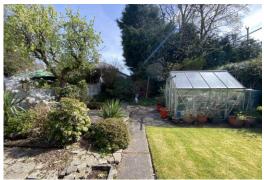

# **OUTSIDE**

Garden areas to front and rear, long private rear garden, greenhouse, block paved driveway and garage to the front (garage 20' x 9'8)