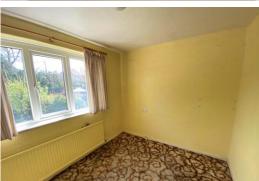

# **BEDROOM ONE**

12' 9" x 10' 8" (3.89m x 3.25m) PVC double glazed window, radiator

# **BEDROOM TWO**

10' 10" x 8' 4" (3.3m x 2.54m) Radiator, PVC double glazed window

### **BEDROOM THREE**

9' 4" x 7' 4" (2.84m x 2.24m) Radiator, PVC double glazed window