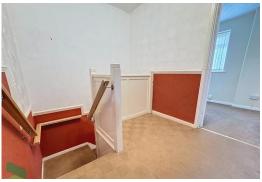

#### HALLWAY

Staircase to first floor, under stairs storage cupboard, radiator, laminate flooring, feature glass brick inset

FIRST FLOOR

Spacious landing, loft hatch