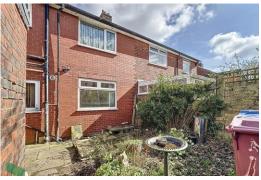

## OUTSIDE

Enclosed front garden with mature plants, shrubs and wrought iron gate. To the rear there is a generous size enclosed garden with useful brick built stores and double gates that could provide off road parking.