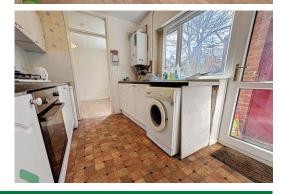

### FITTED KITCHEN

11' 4" x 7' 5" (3.45m x 2.26m) Fitted wall and floor units including drawers, stainless steel single drainer sink unit, four ring gas hob, built in under oven, extractor hood, plumbed for automatic washing machine, wall mounted gas fired central heating boiler unit, PVC double-glazed window, PVC exterior door (to rear garden)