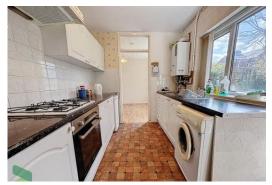

### FITTED KITCHEN

11' 4" x 7' 5" (3.45m x 2.26m) Fitted wall and floor units including drawers, stainless steel single drainer sink unit, four ring gas hob, built in under oven, extractor hood, plumbed for automatic washing machine, wall mounted gas fired central heating boiler unit, PVC double-glazed window, PVC exterior door (to rear garden)