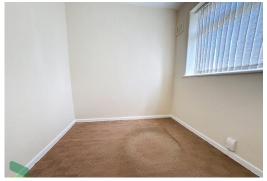

FIRST FLOOR

Spacious landing, loft hatch

### BEDROOM 1

12' 3" x 11' 4" (3.73m x 3.45m) 12'5 (11'1 up to built in cupboard), PVC double-glazed window, radiator

#### **BEDROOM 2**

12' 4" x 11' (3.76m x 3.35m) PVC double-glazed window, radiator

#### **BEDROOM 3**

9' x 7' 5" (2.74m x 2.26m) PVC double-glazed window, radiator