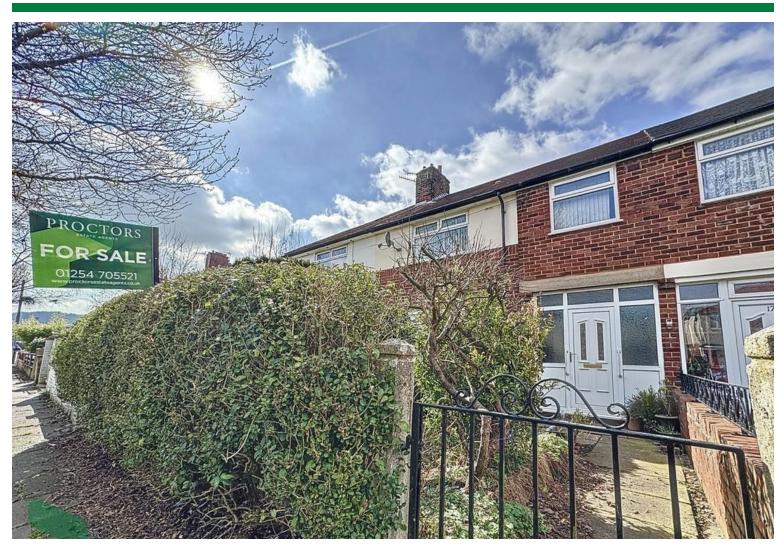

# Offers over £130,000

ATTENTION INVESTORS! This mature semi detached house offers a spacious family sized home in this well established residential area, with all local amenities on hand at Blackburn Road and Lynwood. The accommodation briefly comprises: Entrance porch, hallway, sitting room, dining room/living room, fitted kitchen, first floor, three bedrooms (two are doubles) and a four piece bathroom. In addition, the property also benefits from a gas central heating and PVC double glazed windows. Externally there are enclosed gardens to the front and rear, the latter has double gates to provide off road parking along with useful brick built stores. In our opinion although this property has been well maintained, it is a little dated and therefore would suit cash investors/developers. The property is also convenient for access to local schools, shops, Blackburn and Darwen town centres along with the M65 J.4 motorway network.

## OUTSIDE

Enclosed front garden with mature plants, shrubs and wrought iron gate. To the rear there is a generous size enclosed garden with useful brick built stores and double gates that could provide off road parking.