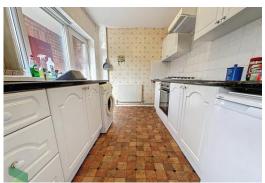

### FITTED KITCHEN

11' 4" x 7' 5" (3.45m x 2.26m) Fitted wall and floor units including drawers, stainless steel single drainer sink unit, four ring gas hob, built in under oven, extractor hood, plumbed for automatic washing machine, wall mounted gas fired central heating boiler unit, PVC double-glazed window, PVC exterior door (to rear garden)