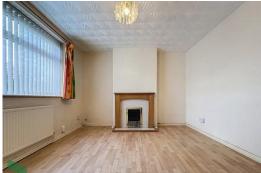

#### SITTING ROOM

13' 9" x 11' 4" (4.19m x 3.45m) Measurements into recess. PVC doubleglazed window, radiator, fireplace, laminate flooring

#### DINING ROOM/LIVING ROOM

13' 8" x 10' 9" (4.17m x 3.28m) 13'8 (10ft minimum). PVC double-glazed window, radiator, laminate flooring, open through to;