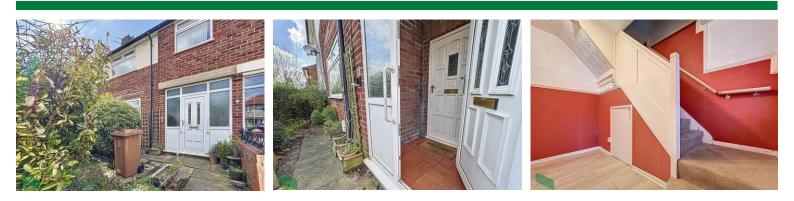

#### **ENTRANCE VESTIBULE**

PVC front door with double-glazed units, tiled floor, door through to;

## OUTSIDE

Enclosed front garden with mature plants, shrubs and wrought iron gate. To the rear there is a generous size enclosed garden with useful brick built stores and double gates that could provide off road parking.