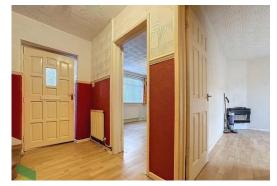

#### HALLWAY

Staircase to first floor, under stairs storage cupboard, radiator, laminate flooring, feature glass brick inset

FIRST FLOOR

Spacious landing, loft hatch