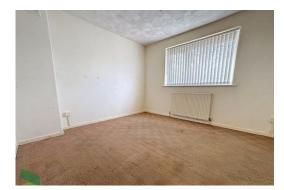

#### SITTING ROOM

13' 9" x 11' 4" (4.19m x 3.45m) Measurements into recess. PVC doubleglazed window, radiator, fireplace, laminate flooring

#### DINING ROOM/LIVING ROOM

13' 8" x 10' 9" (4.17m x 3.28m) 13'8 (10ft minimum). PVC double-glazed window, radiator, laminate flooring, open through to;

FIRST FLOOR

Spacious landing, loft hatch

### BEDROOM 1

12' 3" x 11' 4" (3.73m x 3.45m) 12'5 (11'1 up to built in cupboard), PVC double-glazed window, radiator

#### **BEDROOM 2**

12' 4" x 11' (3.76m x 3.35m) PVC double-glazed window, radiator

#### **BEDROOM 3**

9' x 7' 5" (2.74m x 2.26m) PVC double-glazed window, radiator