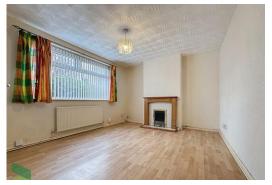

#### SITTING ROOM

13' 9" x 11' 4" (4.19m x 3.45m) Measurements into recess. PVC doubleglazed window, radiator, fireplace, laminate flooring