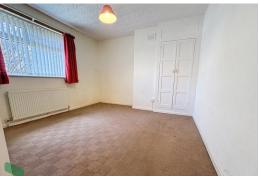

### BEDROOM 1

12' 3" x 11' 4" (3.73m x 3.45m) 12'5 (11'1 up to built in cupboard), PVC double-glazed window, radiator

#### **BEDROOM 2**

12' 4" x 11' (3.76m x 3.35m) PVC double-glazed window, radiator

#### **BEDROOM 3**

9' x 7' 5" (2.74m x 2.26m) PVC double-glazed window, radiator