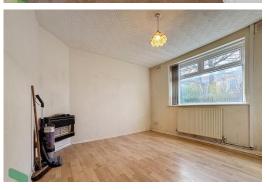

#### SITTING ROOM

13' 9" x 11' 4" (4.19m x 3.45m) Measurements into recess. PVC doubleglazed window, radiator, fireplace, laminate flooring

#### DINING ROOM/LIVING ROOM

13' 8" x 10' 9" (4.17m x 3.28m) 13'8 (10ft minimum). PVC double-glazed window, radiator, laminate flooring, open through to;