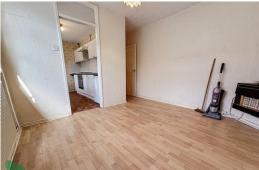

#### DINING ROOM/LIVING ROOM

13' 8" x 10' 9" (4.17m x 3.28m) 13'8 (10ft minimum). PVC double-glazed window, radiator, laminate flooring, open through to;