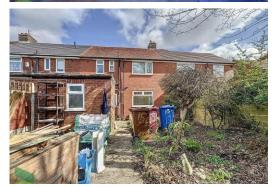

## OUTSIDE

Enclosed front garden with mature plants, shrubs and wrought iron gate. To the rear there is a generous size enclosed garden with useful brick built stores and double gates that could provide off road parking.