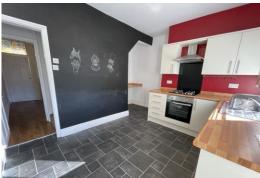

# MODERN FULLY FITTED DINING KITCHEN

13' 1" x 9' 1" (3.99m x 2.77m) Measurement into recess. Fitted modern wall and floor units including drawers, single drainer sink unit, four plate hob, built in under oven, stainless steel extractor hood, plumbed for automatic washing machine, wall mounted gas fired central heating boiler unit, under stairs storage area, radiator, PVC double-glazed window, PVC exterior door, breakfast bar