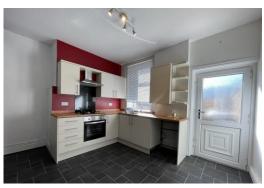

# MODERN FULLY FITTED DINING KITCHEN

13' 1" x 9' 1" (3.99m x 2.77m) Measurement into recess. Fitted modern wall and floor units including drawers, single drainer sink unit, four plate hob, built in under oven, stainless steel extractor hood, plumbed for automatic washing machine, wall mounted gas fired central heating boiler unit, under stairs storage area, radiator, PVC double-glazed window, PVC exterior door, breakfast bar