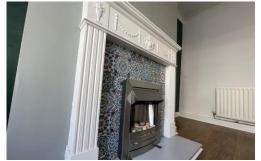

### LIVING ROOM

13' 3" x 13' 1" (4.04m x 3.99m) Measurement into recess. PVC double-glazed window, feature fireplace, marble inset and hearth, electric fire, radiator, meter cupboard, laminate flooring