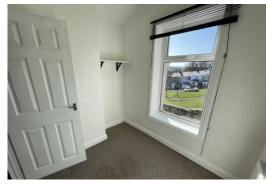

### BEDROOM 1

13' 3" x 13' 3" (4.04m x 4.04m) PVC double-glazed window, radiator

## BEDROOM 2

8' 5" x 6' 7" (2.57m x 2.01m) PVC double-glazed window (open aspects), radiator

Council Tax Band Local Authority EPC Rating

Band A
Blackburn with Darwen Borough Council
66

Agents Note: Whist every care has been taken to prepare these particulars, they are for guidance purposes only. All measurements are approximate are for general guidance purposes only and whist every care has been taken to ensure their accuracy, they should not be relied upon and potential tenants are advised to recheck the measurements.