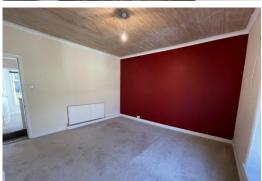

### LIVING ROOM

13' 3" x 13' 1" (4.04m x 3.99m) Measurement into recess. PVC double-glazed window, feature fireplace, marble inset and hearth, electric fire, radiator, meter cupboard, laminate flooring