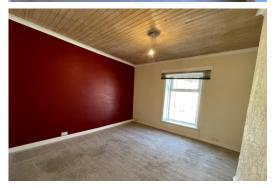

### LIVING ROOM

13' 3" x 13' 1" (4.04m x 3.99m) Measurement into recess. PVC double-glazed window, feature fireplace, marble inset and hearth, electric fire, radiator, meter cupboard, laminate flooring