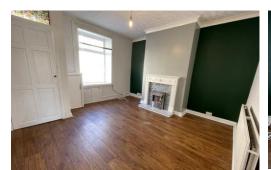

### LIVING ROOM

13' 3" x 13' 1" (4.04m x 3.99m) Measurement into recess. PVC double-glazed window, feature fireplace, marble inset and hearth, electric fire, radiator, meter cupboard, laminate flooring