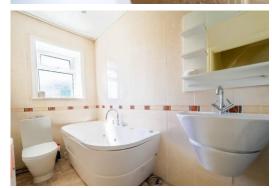

## STYLISH FOUR-PIECE BATHROOM

Panelled Jacuzzi bath, glazed and tiled shower enclosure, wall hung wash hand basin, low level WC, fully tiled walls, radiator, PVC double-glazed window