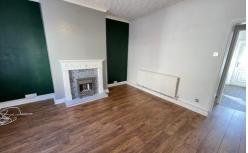

### LIVING ROOM

13' 3" x 13' 1" (4.04m x 3.99m) Measurement into recess. PVC double-glazed window, feature fireplace, marble inset and hearth, electric fire, radiator, meter cupboard, laminate flooring