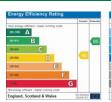

## BEDROOM 2

8' 5" x 6' 7" (2.57m x 2.01m) PVC double-glazed window (open aspects), radiator

Council Tax Band Local Authority EPC Rating

Band A
Blackburn with Darwen Borough Council
66

Agents Note: Whist every care has been taken to prepare these particulars, they are for guidance purposes only. All measurements are approximate are for general guidance purposes only and whist every care has been taken to ensure their accuracy, they should not be relied upon and potential tenants are advised to recheck the measurements.