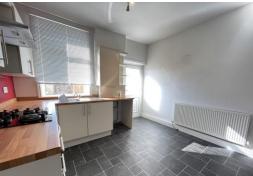

# MODERN FULLY FITTED DINING KITCHEN

13' 1" x 9' 1" (3.99m x 2.77m) Measurement into recess. Fitted modern wall and floor units including drawers, single drainer sink unit, four plate hob, built in under oven, stainless steel extractor hood, plumbed for automatic washing machine, wall mounted gas fired central heating boiler unit, under stairs storage area, radiator, PVC double-glazed window, PVC exterior door, breakfast bar