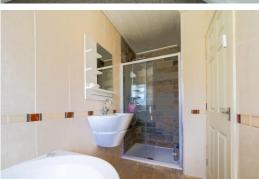

## STYLISH FOUR-PIECE BATHROOM

Panelled Jacuzzi bath, glazed and tiled shower enclosure, wall hung wash hand basin, low level WC, fully tiled walls, radiator, PVC double-glazed window