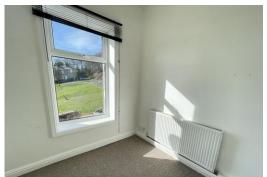

### BEDROOM 1

13' 3" x 13' 3" (4.04m x 4.04m) PVC double-glazed window, radiator

## BEDROOM 2

8' 5" x 6' 7" (2.57m x 2.01m) PVC double-glazed window (open aspects), radiator

Council Tax Band Local Authority EPC Rating

Band A
Blackburn with Darwen Borough Council
66

Agents Note: Whist every care has been taken to prepare these particulars, they are for guidance purposes only. All measurements are approximate are for general guidance purposes only and whist every care has been taken to ensure their accuracy, they should not be relied upon and potential tenants are advised to recheck the measurements.