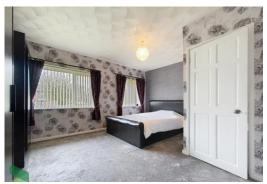

### **BEDROOM 1**

15' 3" x 12' 11" (4.65m x 3.94m) Two PVC double-glazed windows, free standing wardrobes and matching drawer unit, built in cupboard (houses gas fired central heating boiler unit)

### **BEDROOM 2**

8' 1" x 6' 11" (2.46m x 2.11m) PVC double-glazed window, built in cupboard with drawer below, radiator

Council Tax Band Local Authority EPC Rating

Band A Blackburn with Darwen Borough Council