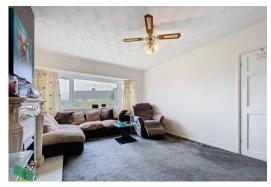

### LOUNGE

15' 9" x 11' 11" (4.8m x 3.63m) Large PVC double-glazed window (overlooks rear gardens and Darwen Cricket Club), feature fireplace with marble inset and hearth, gas coal effect fire, radiator