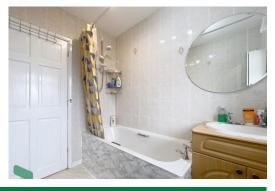

#### THREE PIECE BATHROOM WITH SHOWER

Panelled bath with shower over, vanity wash hand basin with storage below, low level WC, radiator, fully tiled elevations, spotlighting