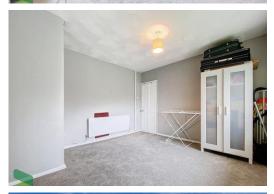

### **BEDROOM 1**

15' 3" x 12' 11" (4.65m x 3.94m) Two PVC double-glazed windows, free standing wardrobes and matching drawer unit, built in cupboard (houses gas fired central heating boiler unit)

### **BEDROOM 2**

8' 1" x 6' 11" (2.46m x 2.11m) PVC double-glazed window, built in cupboard with drawer below, radiator

Council Tax Band Local Authority EPC Rating

Band A Blackburn with Darwen Borough Council