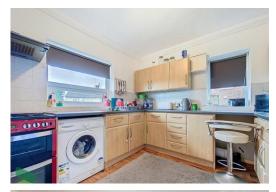

### FULLY FITTED KITCHEN

9' 6" x 9' 5" (2.9m x 2.87m) Wall and floor units including drawers, stainless steel single drainer sink unit, gas point for cooker, stainless steel extractor hood, radiator, tiled splash-backs, plumbed for automatic washing machine, two PVC double-glazed windows