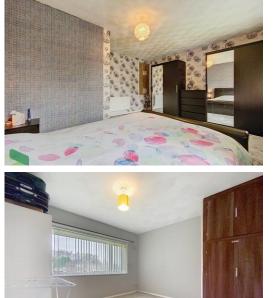

### **BEDROOM 1**

15' 3" x 12' 11" (4.65m x 3.94m) Two PVC double-glazed windows, free standing wardrobes and matching drawer unit, built in cupboard (houses gas fired central heating boiler unit)

### **BEDROOM 2**

8' 1" x 6' 11" (2.46m x 2.11m) PVC double-glazed window, built in cupboard with drawer below, radiator

Council Tax Band Local Authority EPC Rating

Band A Blackburn with Darwen Borough Council