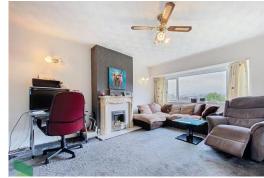

### LOUNGE

15' 9" x 11' 11" (4.8m x 3.63m) Large PVC double-glazed window (overlooks rear gardens and Darwen Cricket Club), feature fireplace with marble inset and hearth, gas coal effect fire, radiator