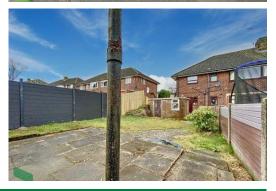

#### OUTSIDE

Enclosed Garden to the rear with lawn area, paved patio, timber fencing and brick built store.