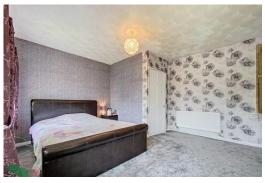

### **BEDROOM 1**

15' 3" x 12' 11" (4.65m x 3.94m) Two PVC double-glazed windows, free standing wardrobes and matching drawer unit, built in cupboard (houses gas fired central heating boiler unit)

### **BEDROOM 2**

8' 1" x 6' 11" (2.46m x 2.11m) PVC double-glazed window, built in cupboard with drawer below, radiator

Council Tax Band Local Authority EPC Rating

Band A Blackburn with Darwen Borough Council