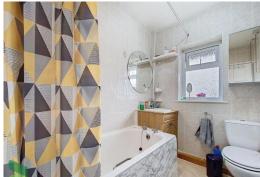

#### THREE PIECE BATHROOM WITH SHOWER

Panelled bath with shower over, vanity wash hand basin with storage below, low level WC, radiator, fully tiled elevations, spotlighting