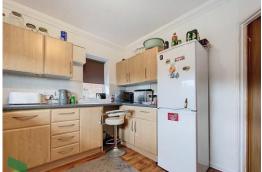

### FULLY FITTED KITCHEN

9' 6" x 9' 5" (2.9m x 2.87m) Wall and floor units including drawers, stainless steel single drainer sink unit, gas point for cooker, stainless steel extractor hood, radiator, tiled splash-backs, plumbed for automatic washing machine, two PVC double-glazed windows