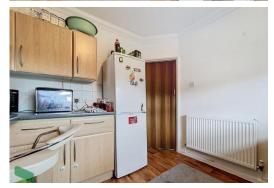

### FULLY FITTED KITCHEN

9' 6" x 9' 5" (2.9m x 2.87m) Wall and floor units including drawers, stainless steel single drainer sink unit, gas point for cooker, stainless steel extractor hood, radiator, tiled splash-backs, plumbed for automatic washing machine, two PVC double-glazed windows