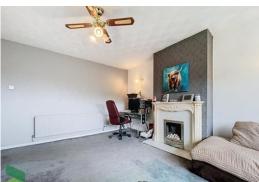

### LOUNGE

15' 9" x 11' 11" (4.8m x 3.63m) Large PVC double-glazed window (overlooks rear gardens and Darwen Cricket Club), feature fireplace with marble inset and hearth, gas coal effect fire, radiator