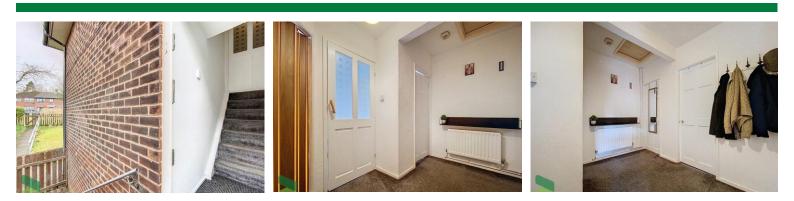

#### STONE STEPS UP TO FRONT DOOR

PVC front door with double-glazed unit, carpeted steps and glazed interior door through to;

### LANDING

Radiator