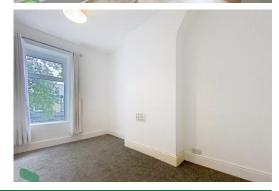

## BEDROOM 1

15' 2" x 9' 2" (4.62m x 2.79m) PVC double-glazed window, radiator

## BEDROOM 2

12' 8"  $\times$  7' 7" (3.86m  $\times$  2.31m) Measurements into recess. PVC double-glazed window, radiator