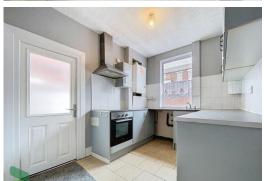

#### SEPARATE FITTED KITCHEN

10' 5" x 7' 7" (3.18m x 2.31m) Fitted wall and floor units including drawers, stainless steel single drainer sink unit with mixer tap, electric hob, built in under oven, stainless steel extractor hood, plumbed for automatic washing machine, wall mounted gas fired central heating boiler unit (serviced annually), tiled splash-backs, tiled floor, PVC double-glazed window, exterior door to rear yard