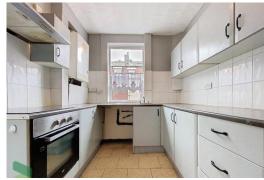

#### SEPARATE FITTED KITCHEN

10' 5" x 7' 7" (3.18m x 2.31m) Fitted wall and floor units including drawers, stainless steel single drainer sink unit with mixer tap, electric hob, built in under oven, stainless steel extractor hood, plumbed for automatic washing machine, wall mounted gas fired central heating boiler unit (serviced annually), tiled splash-backs, tiled floor, PVC double-glazed window, exterior door to rear yard