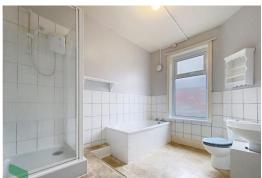

## **FAMILY BATHROOM**

10' 5" x 7' 9" (3.18m x 2.36m) Panelled bath, glazed and tiled shower enclosure, pedestal wash hand basin, low level WC, radiator, part tiled elevations, extractor fan, PVC double-glazed window