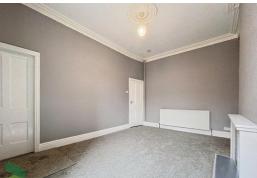

#### LIVING ROOM/DINING ROOM

15' 2" x 10' 5" (4.62m x 3.18m) Measurements into recess. PVC double-glazed window, tiled fireplace, radiator, original coving to ceiling