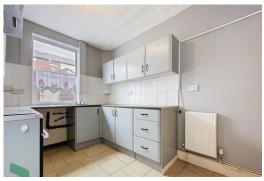

#### SEPARATE FITTED KITCHEN

10' 5" x 7' 7" (3.18m x 2.31m) Fitted wall and floor units including drawers, stainless steel single drainer sink unit with mixer tap, electric hob, built in under oven, stainless steel extractor hood, plumbed for automatic washing machine, wall mounted gas fired central heating boiler unit (serviced annually), tiled splash-backs, tiled floor, PVC double-glazed window, exterior door to rear yard