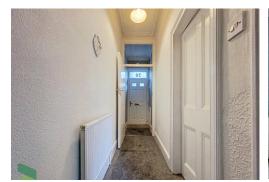

### **ENTRANCE VESTIBULE**

Composite front door with double-glazed unit, original coving to ceiling, door through to;

#### **HALLWAY**

Radiator, original coving to ceiling, staircase to first floor