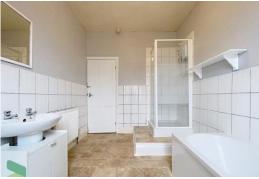

## **FAMILY BATHROOM**

10' 5" x 7' 9" (3.18m x 2.36m) Panelled bath, glazed and tiled shower enclosure, pedestal wash hand basin, low level WC, radiator, part tiled elevations, extractor fan, PVC double-glazed window