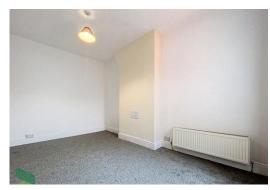

## BEDROOM 1

15' 2" x 9' 2" (4.62m x 2.79m) PVC double-glazed window, radiator

## BEDROOM 2

12' 8"  $\times$  7' 7" (3.86m  $\times$  2.31m) Measurements into recess. PVC double-glazed window, radiator