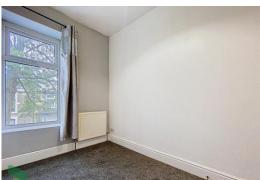

## BEDROOM 1

15' 2" x 9' 2" (4.62m x 2.79m) PVC double-glazed window, radiator

## BEDROOM 2

12' 8"  $\times$  7' 7" (3.86m  $\times$  2.31m) Measurements into recess. PVC double-glazed window, radiator