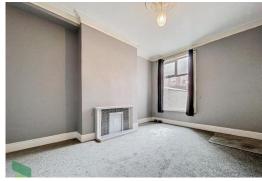

## SITTING ROOM

13' 1"  $\times$  11' 1" (3.99m  $\times$  3.38m) Measurements into recess. PVC double-glazed window, tiled fireplace, radiator, original coving to ceiling