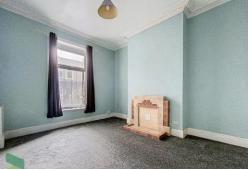

## SITTING ROOM

13' 1"  $\times$  11' 1" (3.99m  $\times$  3.38m) Measurements into recess. PVC double-glazed window, tiled fireplace, radiator, original coving to ceiling

#### LIVING ROOM/DINING ROOM

15' 2" x 10' 5" (4.62m x 3.18m) Measurements into recess. PVC double-glazed window, tiled fireplace, radiator, original coving to ceiling