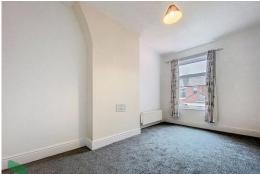

## BEDROOM 1

15' 2" x 9' 2" (4.62m x 2.79m) PVC double-glazed window, radiator

## BEDROOM 2

12' 8"  $\times$  7' 7" (3.86m  $\times$  2.31m) Measurements into recess. PVC double-glazed window, radiator