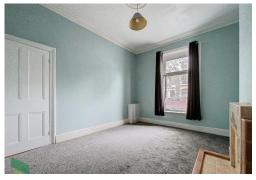

## BEDROOM 1

15' 2" x 9' 2" (4.62m x 2.79m) PVC double-glazed window, radiator

## BEDROOM 2

12' 8"  $\times$  7' 7" (3.86m  $\times$  2.31m) Measurements into recess. PVC double-glazed window, radiator