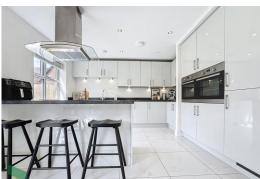

#### **OPEN PLAN FULLY FITTED DINING KITCHEN**

27' 3" x 10' 4" (8.31m x 3.15m) Full range of fitted wall and floor units including drawers, 2 ovens, hob with extractor above, dishwasher, washer/dryer, fridge freezer, sink drainer bowel with 1/2 sink, tiled floor, spotlighting, breakfast bar, PVC double glazed windows and PVC double glazed bi folding doors, double radiator, storage cupboard