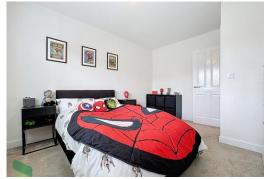

#### BEDROOM 1

15' 1" x 11' (4.6m x 3.35m) Fitted wardrobes, radiator

### **EN SUITE SHOWER ROOM**

Walk in shower, wash basin, WC, PVC double glazed window, chrome radiator/towel rail, tiled walls and floor and spotlighting