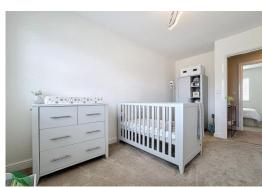

## BEDROOM 2

12' 6" x 10' 8" (3.81m x 3.25m) Radiator, PVC double glazed window

# BEDROOM 3

14' 8" x 8' 3" (4.47m x 2.51m) Radiator, PVC double glazed window

# BEDROOM 4

11' 2" x 8' 11" (3.4m x 2.72m) Radiator, PVC double glazed window