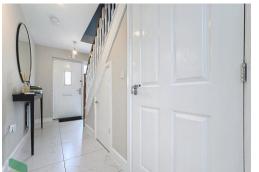

#### **ENTRANCE HALL**

Tiled floor, radiator, open staircase with cupboard underneath