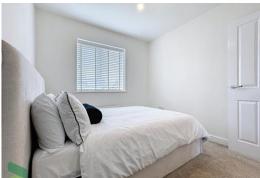

## BEDROOM 2

12' 6" x 10' 8" (3.81m x 3.25m) Radiator, PVC double glazed window

# BEDROOM 3

14' 8" x 8' 3" (4.47m x 2.51m) Radiator, PVC double glazed window

# BEDROOM 4

11' 2" x 8' 11" (3.4m x 2.72m) Radiator, PVC double glazed window