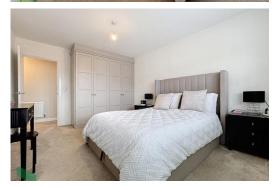

#### BEDROOM 1

15' 1" x 11' (4.6m x 3.35m) Fitted wardrobes, radiator

### **EN SUITE SHOWER ROOM**

Walk in shower, wash basin, WC, PVC double glazed window, chrome radiator/towel rail, tiled walls and floor and spotlighting