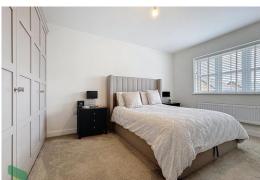

#### BEDROOM 1

15' 1" x 11' (4.6m x 3.35m) Fitted wardrobes, radiator

### **EN SUITE SHOWER ROOM**

Walk in shower, wash basin, WC, PVC double glazed window, chrome radiator/towel rail, tiled walls and floor and spotlighting