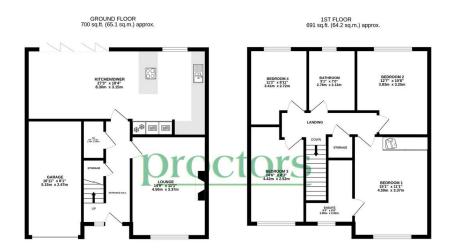

# 49 Sycamore Drive, Blackburn

49 SYCAMORE DRIVE - MARKETED BY PROCTORS ESTATE AGENTS TOTAL FLOOR AREA: 1392 sq.ft. (129.3 sq.m.) approx.