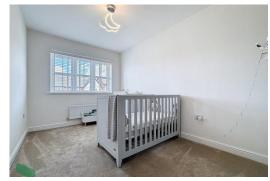

## BEDROOM 2

12' 6" x 10' 8" (3.81m x 3.25m) Radiator, PVC double glazed window

# BEDROOM 3

14' 8" x 8' 3" (4.47m x 2.51m) Radiator, PVC double glazed window

# BEDROOM 4

11' 2" x 8' 11" (3.4m x 2.72m) Radiator, PVC double glazed window