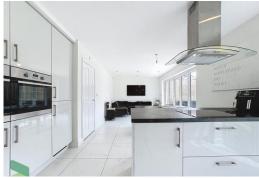

#### **OPEN PLAN FULLY FITTED DINING KITCHEN**

27' 3" x 10' 4" (8.31m x 3.15m) Full range of fitted wall and floor units including drawers, 2 ovens, hob with extractor above, dishwasher, washer/dryer, fridge freezer, sink drainer bowel with 1/2 sink, tiled floor, spotlighting, breakfast bar, PVC double glazed windows and PVC double glazed bi folding doors, double radiator, storage cupboard