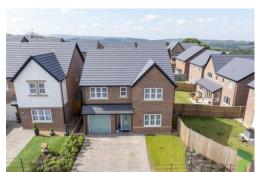

#### OUTSIDE

Rear garden, lawned with paved patio, outside tap, double width driveway, block paved, electric charger, garage (16'10x8'1 with up and over door), gas fired central heating boiler unit.

Tenure
Ground Rent
Council Tax Band
Local Authority
EPC Rating