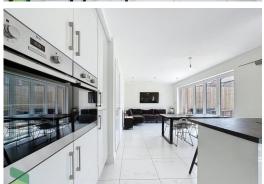

#### **OPEN PLAN FULLY FITTED DINING KITCHEN**

27' 3" x 10' 4" (8.31m x 3.15m) Full range of fitted wall and floor units including drawers, 2 ovens, hob with extractor above, dishwasher, washer/dryer, fridge freezer, sink drainer bowel with 1/2 sink, tiled floor, spotlighting, breakfast bar, PVC double glazed windows and PVC double glazed bi folding doors, double radiator, storage cupboard