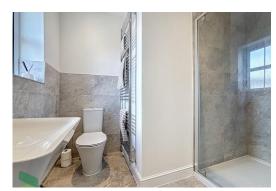

### **EN SUITE SHOWER ROOM**

Walk in shower, wash basin, WC, PVC double glazed window, chrome radiator/towel rail, tiled walls and floor and spotlighting