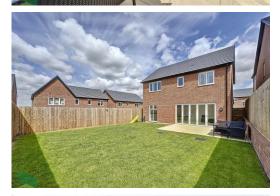

#### OUTSIDE

Rear garden, lawned with paved patio, outside tap, double width driveway, block paved, electric charger, garage (16'10x8'1 with up and over door), gas fired central heating boiler unit.

Tenure
Ground Rent
Council Tax Band
Local Authority
EPC Rating