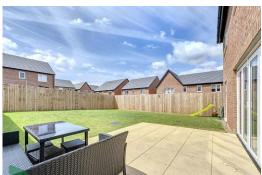

#### OUTSIDE

Rear garden, lawned with paved patio, outside tap, double width driveway, block paved, electric charger, garage (16'10x8'1 with up and over door), gas fired central heating boiler unit.

Tenure
Ground Rent
Council Tax Band
Local Authority
EPC Rating