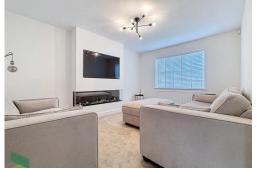

#### LOUNGE

14' 9" x 11' (4.5m x 3.35m) Feature wall (media) + living flame gas fire, radiator, PVC double glazing