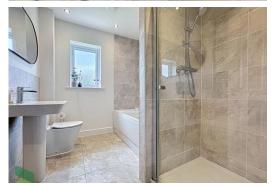

#### **FAMILY BATHROOM**

Panelled bath, walk in shower, wash basin, WC, tiled walls and floor, PVC double glazed window, spotlighting, chrome radiator/towel rail