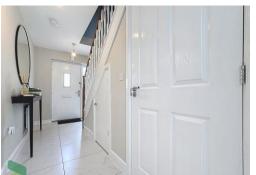

### **ENTRANCE HALL**

Tiled floor, radiator, open staircase with cupboard underneath