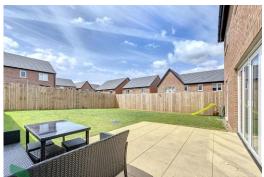

### **OUTSIDE**

Rear garden, lawned with paved patio, outside tap, double width driveway, block paved, electric charger, garage (16'10x8'1 with up and over door), gas fired central heating boiler unit.