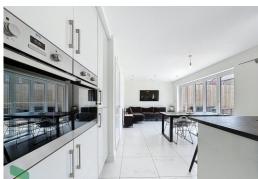

### **OPEN PLAN FULLY FITTED DINING KITCHEN**

27' 3" x 10' 4" (8.31m x 3.15m) Full range of fitted wall and floor units including drawers, 2 ovens, hob with extractor above, dishwasher, washer/dryer, fridge freezer, sink drainer bowel with 1/2 sink, tiled floor, spotlighting, breakfast bar, PVC double glazed windows and PVC double glazed bi folding doors, double radiator, storage cupboard