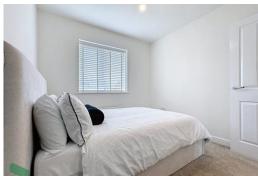

### BEDROOM 2

12' 6" x 10' 8" (3.81m x 3.25m) Radiator, PVC double glazed window

#### BEDROOM 3

14' 8" x 8' 3" (4.47m x 2.51m) Radiator, PVC double glazed window

### **BEDROOM 4**

11' 2" x 8' 11" (3.4m x 2.72m) Radiator, PVC double glazed window