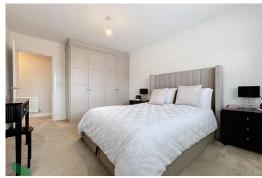

#### BEDROOM 1

15' 1" x 11' (4.6m x 3.35m) Fitted wardrobes, radiator

### **EN SUITE SHOWER ROOM**

Walk in shower, wash basin, WC, PVC double glazed window, chrome radiator/towel rail, tiled walls and floor and spotlighting