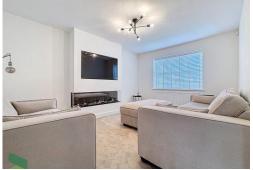

### LOUNGE

14' 9" x 11' (4.5m x 3.35m) Feature wall (media) + living flame gas fire, radiator, PVC double glazing