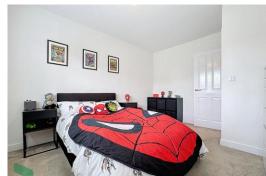

#### BEDROOM 1

15' 1" x 11' (4.6m x 3.35m) Fitted wardrobes, radiator

### BEDROOM 2

12' 6" x 10' 8" (3.81m x 3.25m) Radiator, PVC double glazed window

#### BEDROOM 3

14' 8" x 8' 3" (4.47m x 2.51m) Radiator, PVC double glazed window

### **BEDROOM 4**

11' 2" x 8' 11" (3.4m x 2.72m) Radiator, PVC double glazed window