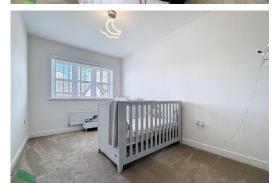

#### BEDROOM 1

15' 1" x 11' (4.6m x 3.35m) Fitted wardrobes, radiator

### BEDROOM 2

12' 6" x 10' 8" (3.81m x 3.25m) Radiator, PVC double glazed window

#### BEDROOM 3

14' 8" x 8' 3" (4.47m x 2.51m) Radiator, PVC double glazed window

### **BEDROOM 4**

11' 2" x 8' 11" (3.4m x 2.72m) Radiator, PVC double glazed window