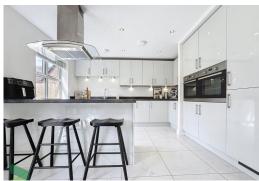

### **OPEN PLAN FULLY FITTED DINING KITCHEN**

27' 3" x 10' 4" (8.31m x 3.15m) Full range of fitted wall and floor units including drawers, 2 ovens, hob with extractor above, dishwasher, washer/dryer, fridge freezer, sink drainer bowel with 1/2 sink, tiled floor, spotlighting, breakfast bar, PVC double glazed windows and PVC double glazed bi folding doors, double radiator, storage cupboard