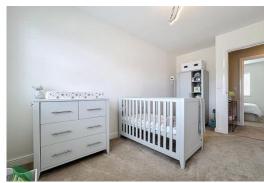

#### BEDROOM 1

15' 1" x 11' (4.6m x 3.35m) Fitted wardrobes, radiator

### BEDROOM 2

12' 6" x 10' 8" (3.81m x 3.25m) Radiator, PVC double glazed window

#### BEDROOM 3

14' 8" x 8' 3" (4.47m x 2.51m) Radiator, PVC double glazed window

### **BEDROOM 4**

11' 2" x 8' 11" (3.4m x 2.72m) Radiator, PVC double glazed window