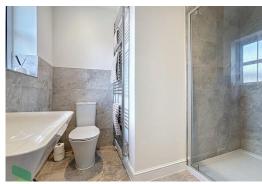

### **EN SUITE SHOWER ROOM**

Walk in shower, wash basin, WC, PVC double glazed window, chrome radiator/towel rail, tiled walls and floor and spotlighting