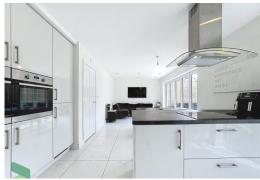

### **OPEN PLAN FULLY FITTED DINING KITCHEN**

27' 3" x 10' 4" (8.31m x 3.15m) Full range of fitted wall and floor units including drawers, 2 ovens, hob with extractor above, dishwasher, washer/dryer, fridge freezer, sink drainer bowel with 1/2 sink, tiled floor, spotlighting, breakfast bar, PVC double glazed windows and PVC double glazed bi folding doors, double radiator, storage cupboard