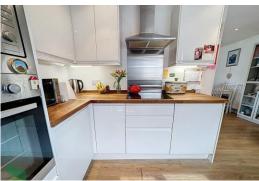

#### **FULLY FITTED KITCHEN**

 $10'\ 2''\ x\ 7'\ 7''\ (3.1m\ x\ 2.31m)$  Wall & floor units including drawers, built in oven, microwave, hob, dishwasher, stainless steel single drainer sink unit, plumbed for washer, PVC double glazed window & door, spotlighting