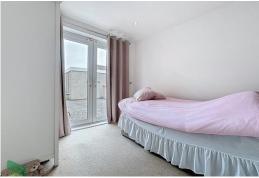

#### **BEDROOM ONE**

21' x 8' 11" (6.4m x 2.72m) Radiator, PVC double glazed window

#### **BEDROOM TWO**

9' 2" x 9' (2.79m x 2.74m) Radiator, PVC double glazed French doors