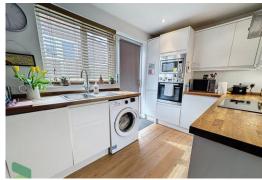

#### **FULLY FITTED KITCHEN**

 $10'\ 2''\ x\ 7'\ 7''\ (3.1m\ x\ 2.31m)$  Wall & floor units including drawers, built in oven, microwave, hob, dishwasher, stainless steel single drainer sink unit, plumbed for washer, PVC double glazed window & door, spotlighting