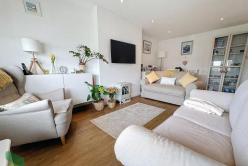

#### LOUNGE

18' 5" x 10' 5" (5.61m x 3.18m) PVC double glazing, 2 x radiators, spotlighting