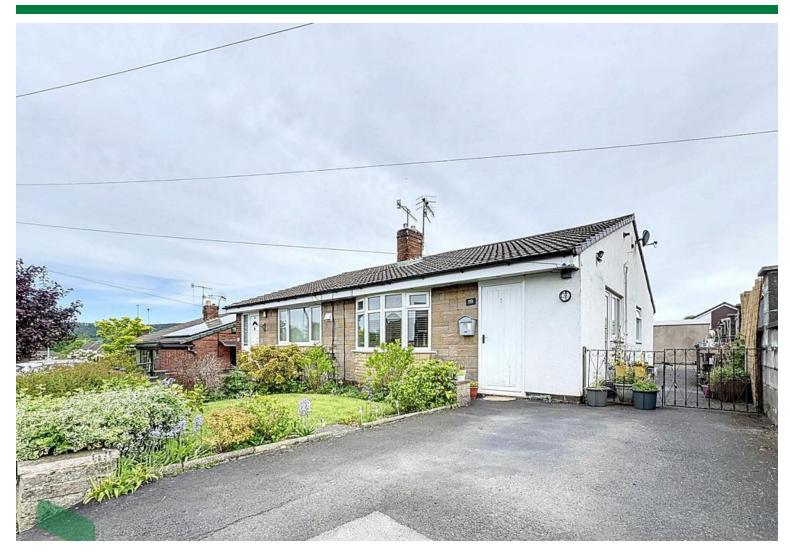

## 119 Beechwood Drive, Blackburn, BB2 5AX

£210,000

A very attractive modern extended semi-detached true bungalow situated in this much sought after residential area at Feniscowles, convenient for local amenities including Tesco express on Livesey Branch Road and shops on Holly Tree Village. The property is within easy reach of all surrounding towns including the motorway network. The well-presented living accommodation has an open plan arrangement to include a spacious lounge and fully fitted kitchen. There are two bedrooms (one has been extended) and a three-piece shower room. It has gas central heating and PVC double glazing. Externally, there are low maintenance gardens to the front and rear with a long driveaway to the side and a converted garage to the rear which is now a useful store. Internal inspection is highly recommended.

## 119 Beechwood Drive, Blackburn

## **OUTSIDE**

Long driveway, low maintenance gardens to the front & rear, level driveway to the side, parking for several cars