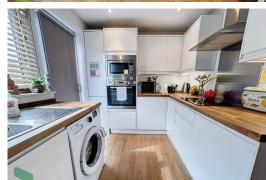

#### **FULLY FITTED KITCHEN**

 $10'\ 2''\ x\ 7'\ 7''\ (3.1m\ x\ 2.31m)$  Wall & floor units including drawers, built in oven, microwave, hob, dishwasher, stainless steel single drainer sink unit, plumbed for washer, PVC double glazed window & door, spotlighting