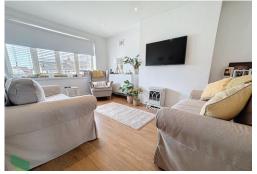

#### LOUNGE

18' 5" x 10' 5" (5.61m x 3.18m) PVC double glazing, 2 x radiators, spotlighting