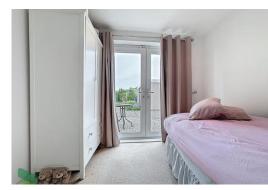

#### **BEDROOM TWO**

9' 2" x 9' (2.79m x 2.74m) Radiator, PVC double glazed French doors