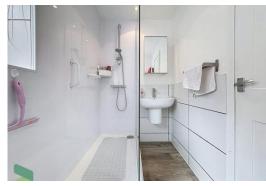

#### THREE-PIECE SHOWER ROOM

Walk in shower, wash basin, WC, PVC double glazed window, radiator/towel rail