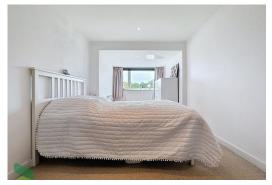

#### **BEDROOM ONE**

21' x 8' 11" (6.4m x 2.72m) Radiator, PVC double glazed window