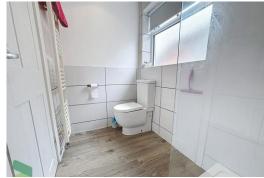

#### THREE-PIECE SHOWER ROOM

Walk in shower, wash basin, WC, PVC double glazed window, radiator/towel rail