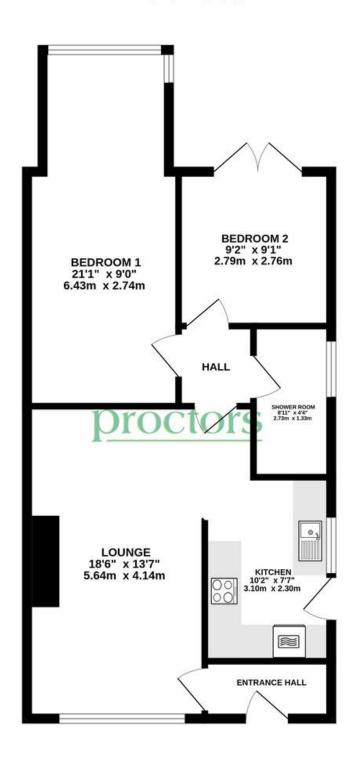

GROUND FLOOR 630 sq.ft. (58.6 sq.m.) approx.

TOTAL FLOOR AREA: 630 sq.ft. (58.6 sq.m.) approx.

Whilst every attempt has been made to ensure the accuracy of the floorplan contained here, measurements of doors, windows, rooms and any other items are approximate and no responsibility is taken for any error, omission or mis-statement. This plan is for illustrative purposes only and should be used as such by any prospective purchaser. The services, systems and appliances shown have not been tested and no guarantee as to their operability or efficiency can be given.