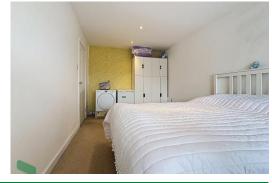

#### **BEDROOM TWO**

9' 2" x 9' (2.79m x 2.74m) Radiator, PVC double glazed French doors