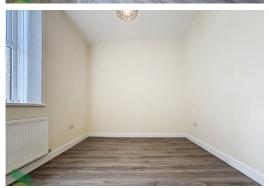

## BEDROOM 1

10' 10" x 10' 2" (3.3m x 3.1m) Radiator, PVC double glazed window

## BEDROOM 2

13 ' 11" x 10' 1" (4.24m x 3.07m) Radiator, PVC double glazed window

Council Tax Band Local Authority EPC Rating Band

**TBC** 

Agents Note: Whilst every care has been taken to prepare these particulars, they are for guidance purposes only. All measurements are approximate are for general guidance purposes only and whilst every care has been taken to ensure their accuracy, they should not be relied upon and potential tenants are advised to recheck the measurements.

## BEDROOM 3

11' 7" x 9' 1" (3.53m x 2.77m) Radiator, PVC double glazed window

## BEDROOM 4

8' 3" x 6' 7" (2.51m x 2.01m) Radiator, PVC double glazed window