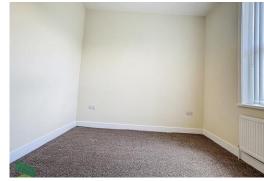

## BEDROOM 1

10' 10" x 10' 2" (3.3m x 3.1m) Radiator, PVC double glazed window

## BEDROOM 2

13 ' 11" x 10' 1" (4.24m x 3.07m) Radiator, PVC double glazed window

Council Tax Band Local Authority EPC Rating Band

**TBC** 

Agents Note: Whilst every care has been taken to prepare these particulars, they are for guidance purposes only. All measurements are approximate are for general guidance purposes only and whilst every care has been taken to ensure their accuracy, they should not be relied upon and potential tenants are advised to recheck the measurements.

## BEDROOM 3

11' 7" x 9' 1" (3.53m x 2.77m) Radiator, PVC double glazed window

## BEDROOM 4

8' 3" x 6' 7" (2.51m x 2.01m) Radiator, PVC double glazed window