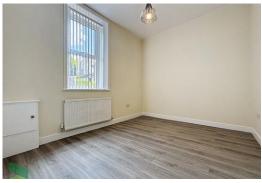

## BEDROOM 1

10' 10" x 10' 2" (3.3m x 3.1m) Radiator, PVC double glazed window

## BEDROOM 2

13 ' 11" x 10' 1" (4.24m x 3.07m) Radiator, PVC double glazed window

Council Tax Band Local Authority EPC Rating Band

**TBC** 

Agents Note: Whilst every care has been taken to prepare these particulars, they are for guidance purposes only. All measurements are approximate are for general guidance purposes only and whilst every care has been taken to ensure their accuracy, they should not be relied upon and potential tenants are advised to recheck the measurements.

## BEDROOM 3

11' 7" x 9' 1" (3.53m x 2.77m) Radiator, PVC double glazed window

## BEDROOM 4

8' 3" x 6' 7" (2.51m x 2.01m) Radiator, PVC double glazed window