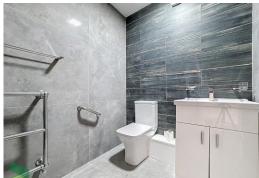

## **FULLY TILED TWO PIECE CLOAKS**

WC, wash basin, fully tiled walls and floor, heated towel rail

# **FULLY TILED BATHROOM**

Panelled bath with shower and screen, wash basin, WC, PVC double glazed window, chrome radiator/ towel rail

# **EN SUITE SHOWER ROOM**

Shower, wash, WC, fully tiled walls and floor