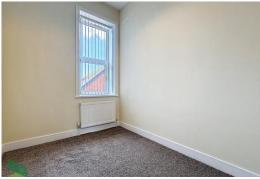

## BEDROOM 1

10' 10" x 10' 2" (3.3m x 3.1m) Radiator, PVC double glazed window

## BEDROOM 2

13 ' 11" x 10' 1" (4.24m x 3.07m) Radiator, PVC double glazed window

Council Tax Band Local Authority EPC Rating Band

**TBC** 

Agents Note: Whilst every care has been taken to prepare these particulars, they are for guidance purposes only. All measurements are approximate are for general guidance purposes only and whilst every care has been taken to ensure their accuracy, they should not be relied upon and potential tenants are advised to recheck the measurements.

## BEDROOM 3

11' 7" x 9' 1" (3.53m x 2.77m) Radiator, PVC double glazed window

## BEDROOM 4

8' 3" x 6' 7" (2.51m x 2.01m) Radiator, PVC double glazed window