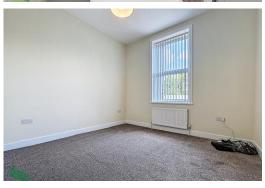

## BEDROOM 1

10' 10" x 10' 2" (3.3m x 3.1m) Radiator, PVC double glazed window

## BEDROOM 2

13 ' 11" x 10' 1" (4.24m x 3.07m) Radiator, PVC double glazed window

Council Tax Band Local Authority EPC Rating Band

**TBC** 

Agents Note: Whilst every care has been taken to prepare these particulars, they are for guidance purposes only. All measurements are approximate are for general guidance purposes only and whilst every care has been taken to ensure their accuracy, they should not be relied upon and potential tenants are advised to recheck the measurements.

## BEDROOM 3

11' 7" x 9' 1" (3.53m x 2.77m) Radiator, PVC double glazed window

## BEDROOM 4

8' 3" x 6' 7" (2.51m x 2.01m) Radiator, PVC double glazed window