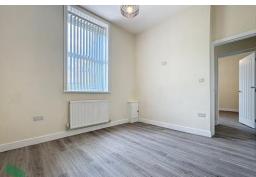

## SITTING ROOM

12' 6" x 9' (3.81m x 2.74m) Radiator, PVC double glazing, laminate floor

#### LIVING ROOM

10' 8" x 10' 2" (3.25m x 3.1m) Radiator, PVC double glazing, laminate floor