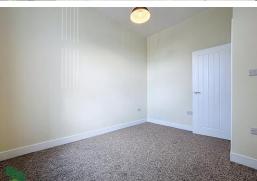

## BEDROOM 3

11' 7" x 9' 1" (3.53m x 2.77m) Radiator, PVC double glazed window

## BEDROOM 4

8' 3" x 6' 7" (2.51m x 2.01m) Radiator, PVC double glazed window