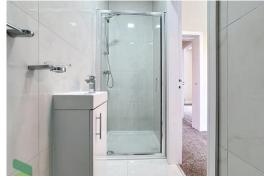

## **FULLY TILED TWO PIECE CLOAKS**

WC, wash basin, fully tiled walls and floor, heated towel rail

# **FULLY TILED BATHROOM**

Panelled bath with shower and screen, wash basin, WC, PVC double glazed window, chrome radiator/ towel rail