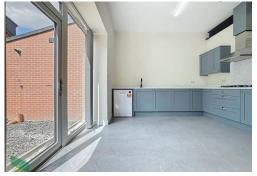

## **UTILITY ROOM**

 $12' \times 5' \cdot 4''$  (3.66m x 1.63m) Plumbed for washer, tiled floor, gas fired central heating boiler unit