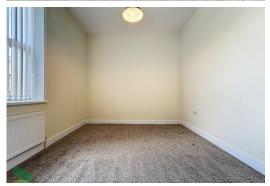

## BEDROOM 1

10' 10" x 10' 2" (3.3m x 3.1m) Radiator, PVC double glazed window

## BEDROOM 2

13 ' 11" x 10' 1" (4.24m x 3.07m) Radiator, PVC double glazed window

Council Tax Band Local Authority EPC Rating Band

**TBC** 

Agents Note: Whilst every care has been taken to prepare these particulars, they are for guidance purposes only. All measurements are approximate are for general guidance purposes only and whilst every care has been taken to ensure their accuracy, they should not be relied upon and potential tenants are advised to recheck the measurements.

## BEDROOM 3

11' 7" x 9' 1" (3.53m x 2.77m) Radiator, PVC double glazed window

## BEDROOM 4

8' 3" x 6' 7" (2.51m x 2.01m) Radiator, PVC double glazed window