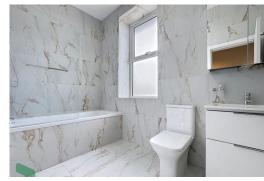

# **FULLY TILED BATHROOM**

Panelled bath with shower and screen, wash basin, WC, PVC double glazed window, chrome radiator/ towel rail