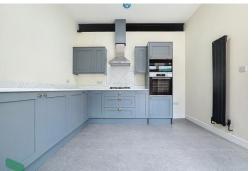

## **OPEN PLAN FULLY FITTED DINING KITCHEN**

14' 6" x 11' 6" (4.42m x 3.51m) Wall and floor units including drawers, bosch appliances, built in oven, gas hob, extractor, microwave, sink option, vertical radiator, tiled floor, PVC double glazed window and french door