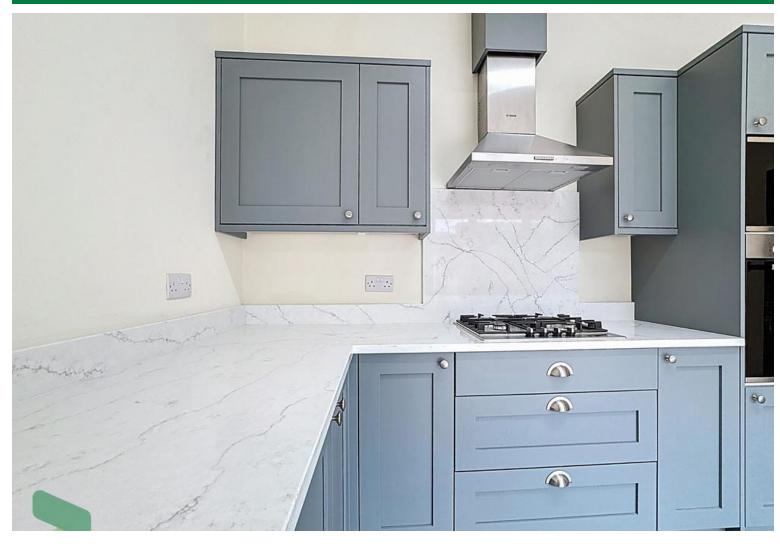

## **OPEN PLAN FULLY FITTED DINING KITCHEN**

14' 6" x 11' 6" (4.42m x 3.51m) Wall and floor units including drawers, bosch appliances, built in oven, gas hob, extractor, microwave, sink option, vertical radiator, tiled floor, PVC double glazed window and french door