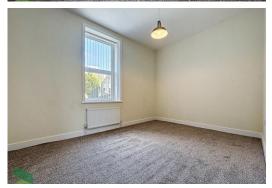

## BEDROOM 1

10' 10" x 10' 2" (3.3m x 3.1m) Radiator, PVC double glazed window

## BEDROOM 2

13 ' 11" x 10' 1" (4.24m x 3.07m) Radiator, PVC double glazed window

Council Tax Band Local Authority EPC Rating Band

**TBC** 

Agents Note: Whilst every care has been taken to prepare these particulars, they are for guidance purposes only. All measurements are approximate are for general guidance purposes only and whilst every care has been taken to ensure their accuracy, they should not be relied upon and potential tenants are advised to recheck the measurements.

## BEDROOM 3

11' 7" x 9' 1" (3.53m x 2.77m) Radiator, PVC double glazed window

## BEDROOM 4

8' 3" x 6' 7" (2.51m x 2.01m) Radiator, PVC double glazed window