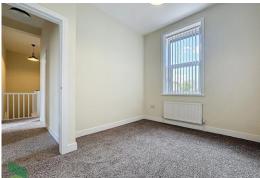

## FIRST FLOOR LANDING

## BEDROOM 1

10' 10" x 10' 2" (3.3m x 3.1m) Radiator, PVC double glazed window

## BEDROOM 2

13 ' 11" x 10' 1" (4.24m x 3.07m) Radiator, PVC double glazed window

Council Tax Band Local Authority EPC Rating Band

**TBC** 

Agents Note: Whilst every care has been taken to prepare these particulars, they are for guidance purposes only. All measurements are approximate are for general guidance purposes only and whilst every care has been taken to ensure their accuracy, they should not be relied upon and potential tenants are advised to recheck the measurements.

## BEDROOM 3

11' 7" x 9' 1" (3.53m x 2.77m) Radiator, PVC double glazed window

## BEDROOM 4

8' 3" x 6' 7" (2.51m x 2.01m) Radiator, PVC double glazed window