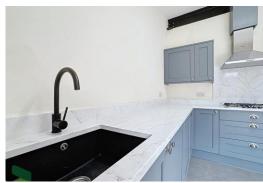

## **OPEN PLAN FULLY FITTED DINING KITCHEN**

14' 6" x 11' 6" (4.42m x 3.51m) Wall and floor units including drawers, bosch appliances, built in oven, gas hob, extractor, microwave, sink option, vertical radiator, tiled floor, PVC double glazed window and french door