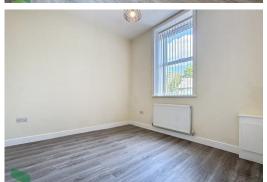

## SITTING ROOM

12' 6" x 9' (3.81m x 2.74m) Radiator, PVC double glazing, laminate floor

#### LIVING ROOM

10' 8" x 10' 2" (3.25m x 3.1m) Radiator, PVC double glazing, laminate floor

## BEDROOM 1

10' 10" x 10' 2" (3.3m x 3.1m) Radiator, PVC double glazed window

## BEDROOM 2

13 ' 11" x 10' 1" (4.24m x 3.07m) Radiator, PVC double glazed window

Council Tax Band Local Authority EPC Rating Band

**TBC** 

Agents Note: Whilst every care has been taken to prepare these particulars, they are for guidance purposes only. All measurements are approximate are for general guidance purposes only and whilst every care has been taken to ensure their accuracy, they should not be relied upon and potential tenants are advised to recheck the measurements.