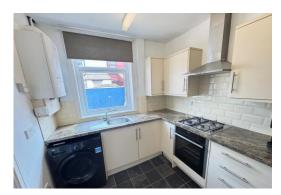

# FULLY FITTED KITCHEN

9' 2" x 7' 10" (2.79m x 2.39m) Wall and floor fitted units including drawers, built in oven, gas hob, stainless steel sink and drainer, gas fired central heating boiler unit, PVC double glazed window.