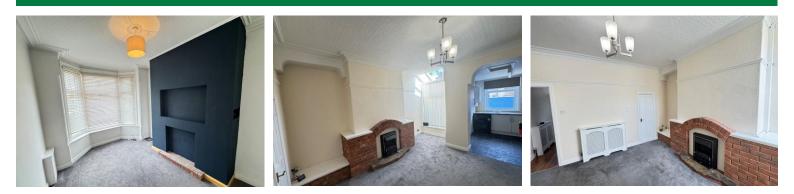

## SITTING ROOM

10' 2" x 13' 7" (3.1m x 4.14m) Into PVC double glazed window

# LIVING ROOM

14' 1" x 14' 9" (4.29m x 4.5m) Into PVC double glazed window, radiator in cover, electric fire in arched brick fireplace, cupboard under stairs open into.....