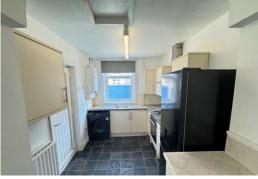

# FULLY FITTED KITCHEN

9' 2" x 7' 10" (2.79m x 2.39m) Wall and floor fitted units including drawers, built in oven, gas hob, stainless steel sink and drainer, gas fired central heating boiler unit, PVC double glazed window.