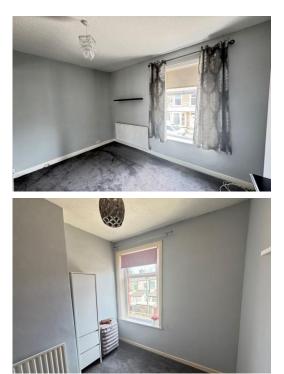

## **BEDROOM TWO**

9' 5" x 8' 9" (2.87m x 2.67m) PVC double glazed window, radiator