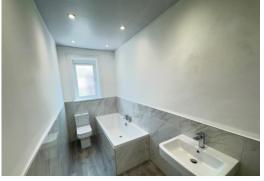

## FOUR PIECE BATHROOM

Panelled bath, walk in shower, wash basin, w.c, chrome radiator/ towel rail, PVC double glazed window