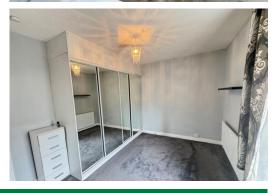

#### **BEDROOM ONE**

14' x 9' (4.27m x 2.74m) PVC double glazed window, fitted mirrored wardrobes, radiator,