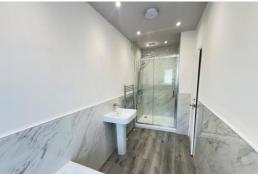

## FOUR PIECE BATHROOM

Panelled bath, walk in shower, wash basin, w.c, chrome radiator/ towel rail, PVC double glazed window