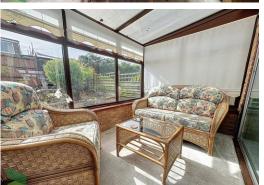

## **SUN LOUNGE**

9' 8'' x 7' 3'' (2.95m x 2.21m) PVC roof, PVC double-glazed windows, PVC exterior door to rear garden