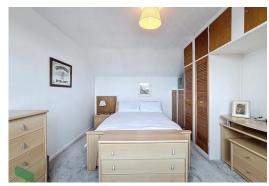

#### BEDROOM 1

14' 6"  $\times$  10' 6" (4.42m  $\times$  3.2m) PVC double-glazed window (views towards moorlands and Darwen Tower), radiator, built in wardrobes with louvred doors and cupboards above, eaves access (part boarded and power point)