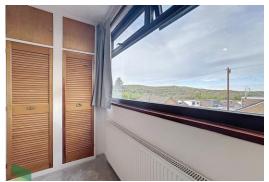

#### FIRST FLOOR

Landing, PVC double-glazed window (impressive views of moorlands and Darwen Tower

#### BEDROOM 1

14' 6"  $\times$  10' 6" (4.42m  $\times$  3.2m) PVC double-glazed window (views towards moorlands and Darwen Tower), radiator, built in wardrobes with louvred doors and cupboards above, eaves access (part boarded and power point)