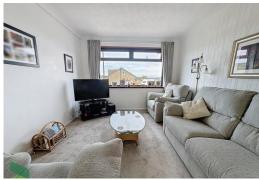

#### LIVING ROOM

13' 7"  $\times$  10' 7" (4.14m  $\times$  3.23m) PVC double-glazed window (views towards moorlands and Darwen Tower), open through to;

#### **DINING ROOM**

10'  $5'' \times 10' 5''$  (3.18m x 3.18m) Radiator, aluminum sliding patio door through to;