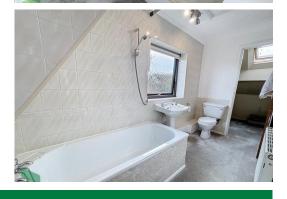

## **SEPARATE BATHROOM**

PVC double-glazed window, paneled bath, pedestal wash hand basin, low level WC, radiator, loft hatch, part tiled walls, access through to spacious eaves room with enclosed shower cubicle and wall mounted gas fired central heating boiler (serviced annually)