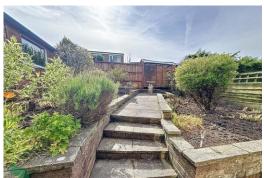

# **OUTSIDE**

Established gardens to the front and rear including flowerbeds, shrubs, patio and grassed areas. Recently block-paved driveway to the front; Water tap to the side and;