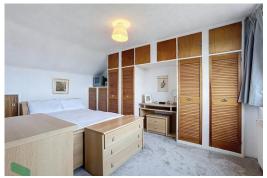

#### BEDROOM 1

14' 6"  $\times$  10' 6" (4.42m  $\times$  3.2m) PVC double-glazed window (views towards moorlands and Darwen Tower), radiator, built in wardrobes with louvred doors and cupboards above, eaves access (part boarded and power point)