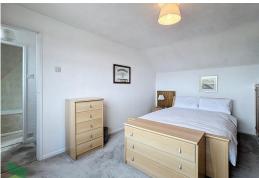

#### BEDROOM 1

14' 6"  $\times$  10' 6" (4.42m  $\times$  3.2m) PVC double-glazed window (views towards moorlands and Darwen Tower), radiator, built in wardrobes with louvred doors and cupboards above, eaves access (part boarded and power point)