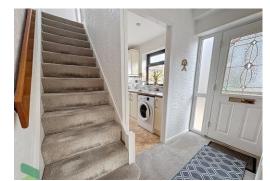

#### **ENTRANCE HALL**

Composite front door with double-glazed unit, radiator, built in cupboard with shelving

#### FIRST FLOOR

Landing, PVC double-glazed window (impressive views of moorlands and Darwen Tower