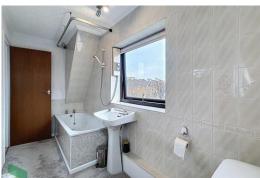

## **SEPARATE BATHROOM**

PVC double-glazed window, paneled bath, pedestal wash hand basin, low level WC, radiator, loft hatch, part tiled walls, access through to spacious eaves room with enclosed shower cubicle and wall mounted gas fired central heating boiler (serviced annually)