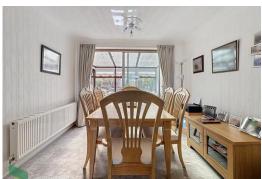

#### **DINING ROOM**

10'  $5'' \times 10' 5''$  (3.18m x 3.18m) Radiator, aluminum sliding patio door through to;