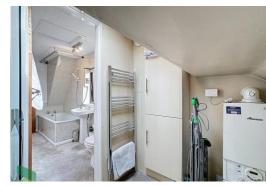

## **SEPARATE BATHROOM**

PVC double-glazed window, paneled bath, pedestal wash hand basin, low level WC, radiator, loft hatch, part tiled walls, access through to spacious eaves room with enclosed shower cubicle and wall mounted gas fired central heating boiler (serviced annually)