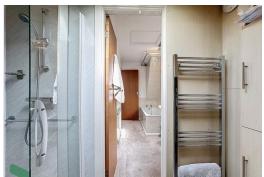

## **SEPARATE BATHROOM**

PVC double-glazed window, paneled bath, pedestal wash hand basin, low level WC, radiator, loft hatch, part tiled walls, access through to spacious eaves room with enclosed shower cubicle and wall mounted gas fired central heating boiler (serviced annually)