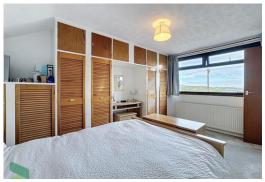

#### BEDROOM 1

14' 6"  $\times$  10' 6" (4.42m  $\times$  3.2m) PVC double-glazed window (views towards moorlands and Darwen Tower), radiator, built in wardrobes with louvred doors and cupboards above, eaves access (part boarded and power point)