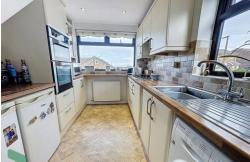

#### **FULLY FITTED KITCHEN**

11' 5" x 7' 7" (3.48m x 2.31m) Fitted wall and floor units including drawers, glazed display units, stainless steel single drainer sink unit with mixer tap, four ring gas hob, extractor hood, built in double oven, plumbed for automatic washing machine, tiled splash-backs, two PVC double-glazed windows, space for fridge-freezer, spotlighting to ceiling