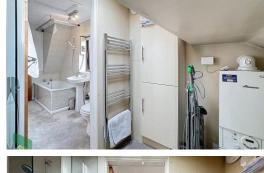

## **SEPARATE BATHROOM**

PVC double-glazed window, paneled bath, pedestal wash hand basin, low level WC, radiator, loft hatch, part tiled walls, access through to spacious eaves room with enclosed shower cubicle and wall mounted gas fired central heating boiler (serviced annually)