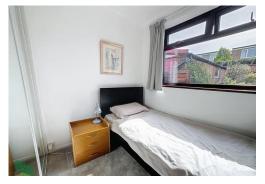

#### BEDROOM2/HOME OFFICE

9' 7" x 7' 9" (2.92m x 2.36m) 9'7 max 6'4 minimum. Fitted mirrored wardrobe, radiator, PVC double-glazed window