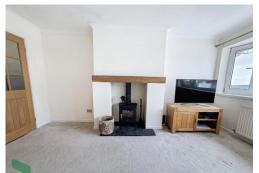

## LOUNGE

14' 11" x 10' 4" (4.55m x 3.15m) Double radiator, PVC double glazed window, wood burning stove, (CMA)