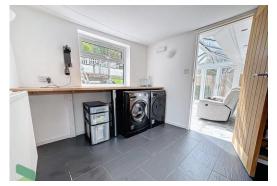

## **UTILITY ROOM**

9' 11" x 8' 4" (3.02m x 2.54m) 2 PVC double glazed windows & door, double radiator, tiled floor