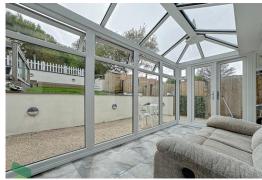

#### **CONSERVATORY**

13' 9" x 7' 6" (4.19m x 2.29m) PVC double glazed windows and french doors, tiled floor

### **OUTSIDE**

Rear garden, parking for 2 cars, front garden