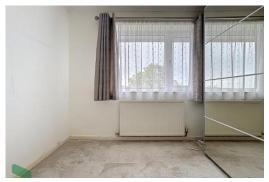

#### BEDROOM 2

9' 2" x 8' 2" (2.79m x 2.49m) Radiator, PVC double glazed window