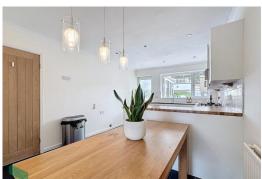

#### **DINING KITCHEN**

10' 9"  $\times$  10' 4" (3.28m  $\times$  3.15m) Fully fitted wall and floor units including drawers, built in oven, gas hob, extractor, stainless steel sink drainer unit, tiled floor, dishwasher