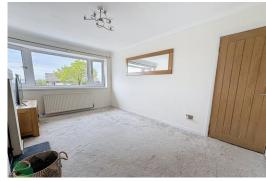

## LOUNGE

14' 11" x 10' 4" (4.55m x 3.15m) Double radiator, PVC double glazed window, wood burning stove, (CMA)