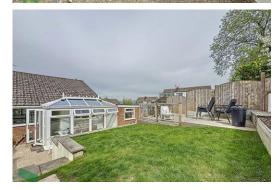

#### **CONSERVATORY**

13' 9" x 7' 6" (4.19m x 2.29m) PVC double glazed windows and french doors, tiled floor

### **OUTSIDE**

Rear garden, parking for 2 cars, front garden