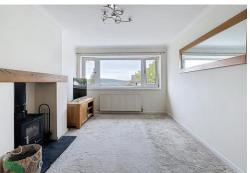

## LOUNGE

14' 11" x 10' 4" (4.55m x 3.15m) Double radiator, PVC double glazed window, wood burning stove, (CMA)