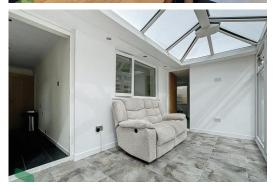

#### **CONSERVATORY**

13' 9" x 7' 6" (4.19m x 2.29m) PVC double glazed windows and french doors, tiled floor