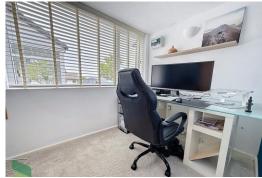

#### STUDY/BEDROOM 3

8' 5" x 6' (2.57m x 1.83m) PVC double glazed window, radiator

## BEDROOM 1

11' 7" x 9' 2" (3.53m x 2.79m) Radiator, PVC double glazed window