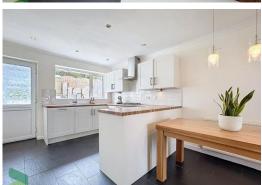

#### **DINING KITCHEN**

10' 9"  $\times$  10' 4" (3.28m  $\times$  3.15m) Fully fitted wall and floor units including drawers, built in oven, gas hob, extractor, stainless steel sink drainer unit, tiled floor, dishwasher