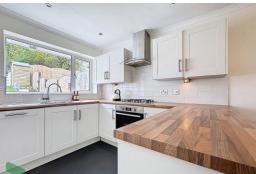

#### **DINING KITCHEN**

10' 9"  $\times$  10' 4" (3.28m  $\times$  3.15m) Fully fitted wall and floor units including drawers, built in oven, gas hob, extractor, stainless steel sink drainer unit, tiled floor, dishwasher