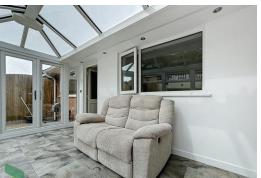

#### **CONSERVATORY**

13' 9" x 7' 6" (4.19m x 2.29m) PVC double glazed windows and french doors, tiled floor