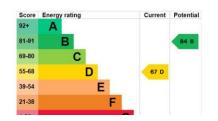

# **BATHROOM**

Jacuzzi bath with shower and screen, wash basin, WC, PVC double glazed window, tiled floor, radiator, spotlighting

Council Tax Band Local Authority EPC Rating Band

67

Agents Note: Whist every care has been taken to prepare these particulars, they are for guidance purposes only. All measurements are approximate are for general guidance purposes only and whist every care has been taken to ensure their accuracy, they should not be relied upon and potential tenants are advised to recheck the measurements.