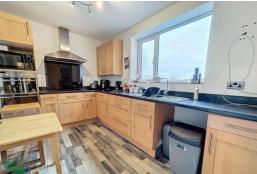

## **FULLY FITTED KITCHEN**

14' x 8' (4.27m x 2.44m) Wall and floor units including drawers, built in

Tenure
Ground Rent
Council Tax Band
Local Authority
EPC Rating

Freehold

Band

Blackburn with Darwen Borough Council TBC

## 253 Bolton Road, Darwen

double oven, hob, extractor fan, gas fired central heating boiler, fridge freezer, good outlooks.