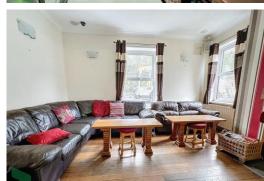

The accommodation is arranged over 3 floors. The ground floor has an open plan layout including a fully operational bar and lounge/ sitting area, there is also a commercial kitchen and w.c facilities. The lower floor has four basement rooms and all have external access. On the first floor there is a self contained apartment with four rooms, a fully fitted kitchen and three piece bathroom. Benefits from PVC double-glazed windows, two gas CH heating systems along new roof. Externally there is a beer garden with views over the park. There is a car park to the side. The property offers good potential for a variety of uses other than a public house, although it is fully equipped and licenced to continue as its previous use.

## **OPEN PLAN BAR AREA**

43' x 29' (13.11m x 8.84m) Fully equipped bar, 6 PVC double glazed windows, wood flooring, wall lighting, radiators, speakers, CCTV