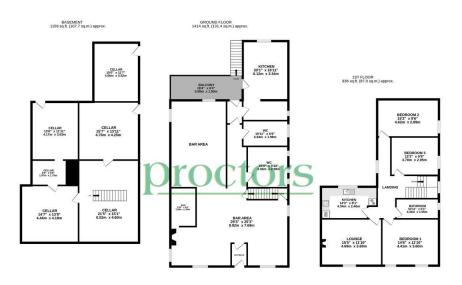

The accommodation is arranged over 3 floors. The ground floor has an open plan layout including a fully operational bar and lounge/ sitting area, there is also a commercial kitchen and w.c facilities. The lower floor has four basement rooms and all have external access. On the first floor there is a self contained apartment with four rooms, a fully fitted kitchen and three piece bathroom. Benefits from PVC double-glazed windows, two gas CH heating systems along new roof. Externally there is a beer garden with views over the park. There is a car park to the side. The property offers good potential for a variety of uses other than a public house, although it is fully equipped and licenced to continue as its previous use.

## **BASEMENT/CELLAR 1- OVERALL**

21' 8" x 15' (6.6m x 4.57m)

## **BASEMENT/CELLAR 2**

14' 7" x 13' 1" (4.44m x 3.99m)

## **BASEMENT/CELLAR 3**

13' 8" x 11' 11" (4.17m x 3.63m)

## **BASEMENT/CELLAR 4**

15' 5" x 13' 11" (4.7m x 4.24m) External access

## FIRST FLOOR

Landing, PVC double glazed window, loft access, radiator

#### ROOM 1

15' 2" x 9' 6" (4.62m x 2.9m) Radiator, double glazed window

#### ROOM 2

14'  $5'' \times 11' 1'' (4.39m \times 3.38m) 2 \times PVC$  double glazed windows, radiator

## ROOM 3

12' 1" x 9' 7" (3.68m x 2.92m) PVC double glazed window, radiator

## ROOM 4

 $15'\ 5''\ x\ 11'\ 10''\ (4.7m\ x\ 3.61m)$  PVC double glazed window, radiator, wood burning stove.

# 253 Bolton Road, Darwen

THE SPINNERS PUB - MARKETED BY PROCTORS ESTATE AGENTS

TOTAL FLOOR AREA: 3510 sq.ft. (326.1 sq.m.) approx.

Whits every attempt has been made to ensure the except of the floorplan contained here, measurements of doors, window, room and any other times are approximate and on responsibility to its laten for any error, omission or mis-statement. This plan is for fluoristickey appropriet only and should be used as such by any prospective purchase. The plan is the fluoristickey appropriet on any state of the state