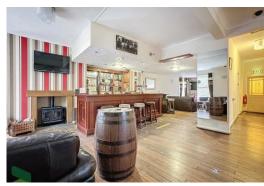

## **OPEN PLAN BAR AREA**

43' x 29' (13.11m x 8.84m) Fully equipped bar, 6 PVC double glazed windows, wood flooring, wall lighting, radiators, speakers, CCTV