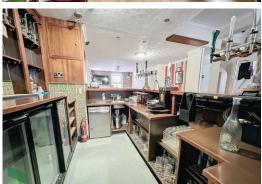

#### **KITCHEN**

 $14' \times 10' (4.27 \text{m} \times 3.05 \text{m})$  Stainless steel wall cladding, work surfaces, stainless steel single drain sink unit, tiled floor, PVC double glazed window, re-roofed