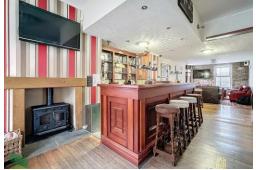

## **OPEN PLAN BAR AREA**

43' x 29' (13.11m x 8.84m) Fully equipped bar, 6 PVC double glazed windows, wood flooring, wall lighting, radiators, speakers, CCTV