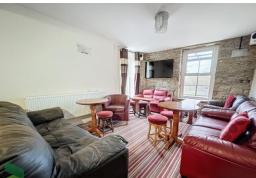

## FIRST FLOOR

Landing, PVC double glazed window, loft access, radiator

#### ROOM 1

15' 2" x 9' 6" (4.62m x 2.9m) Radiator, double glazed window

#### ROOM 2

14'  $5'' \times 11' 1'' (4.39m \times 3.38m) 2 \times PVC$  double glazed windows, radiator

## ROOM 3

12' 1" x 9' 7" (3.68m x 2.92m) PVC double glazed window, radiator

## ROOM 4

 $15'\ 5''\ x\ 11'\ 10''\ (4.7m\ x\ 3.61m)$  PVC double glazed window, radiator, wood burning stove.