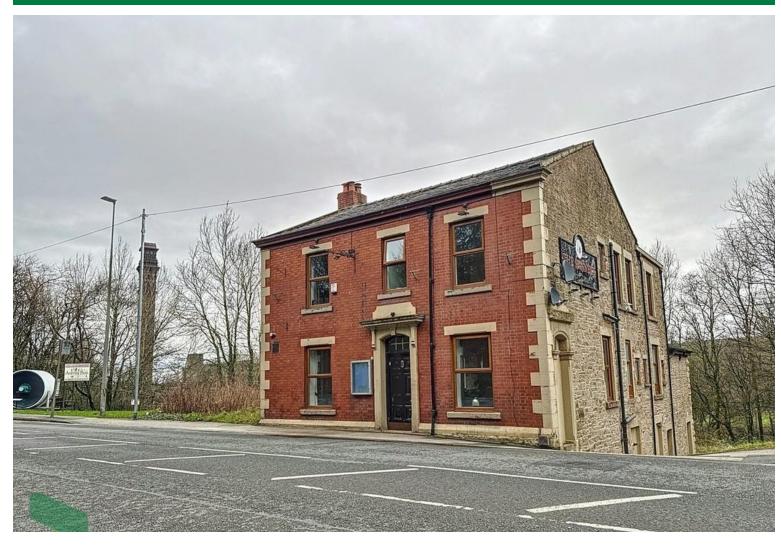

# 253 Bolton Road, Darwen

£350,000

A prominently situated detached property, recently used as a public house (still with licence) and enjoying a convenient location, approximately 1/2 a mile from Darwen town centre on the main A666. It enjoys open aspects to the rear over Ashton Park.

The accommodation is arranged over 3 floors. The ground floor has an open plan layout including a fully operational bar and lounge/ sitting area, there is also a commercial kitchen and w.c facilities. The lower floor has four basement rooms and all have external access. On the first floor there is a self contained apartment with four rooms, a fully fitted kitchen and three piece bathroom. Benefits from PVC double-glazed windows, two gas CH heating systems along new roof. Externally there is a beer garden with views over the park. There is a car park to the side. The property offers good potential for a variety of uses other than a public house, although it is fully equipped and licenced to continue as its previous use.

## LOCATION

From Darwen town centre leave on Bolton Road, just after the India Mill and St Josephs Church, the property is set back on its own on a cobbled path on the left hand side.