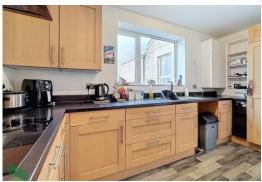

## **FULLY FITTED KITCHEN**

14' x 8' (4.27m x 2.44m) Wall and floor units including drawers, built in

Tenure
Ground Rent
Council Tax Band
Local Authority
EPC Rating

Freehold

Band

Blackburn with Darwen Borough Council TBC

## 253 Bolton Road, Darwen

double oven, hob, extractor fan, gas fired central heating boiler, fridge freezer, good outlooks.