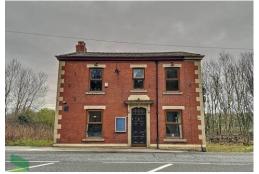

# 253 Bolton Road, Darwen

£350,000

A prominently situated detached property, recently used as a public house (still with licence) and enjoying a convenient location, approximately 1/2 a mile from Darwen town centre on the main A666. It enjoys open aspects to the rear over Ashton Park.

The accommodation is arranged over 3 floors. The ground floor has an open plan layout including a fully operational bar and lounge/ sitting area, there is also a commercial kitchen and w.c facilities. The lower floor has four basement rooms and all have external access. On the first floor there is a self contained apartment with four rooms, a fully fitted kitchen and three piece bathroom. Benefits from PVC double-glazed windows, two gas CH heating systems along new roof. Externally there is a beer garden with views over the park. There is a car park to the side. The property offers good potential for a variety of uses other than a public house, although it is fully equipped and licenced to continue as its previous use.