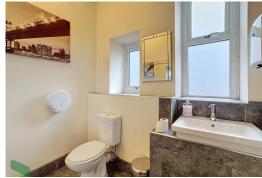

## THREE PIECE BATHROOM

Panelled bath with shower attachment, wash basin, w.c, radiator, PVC double glazed window