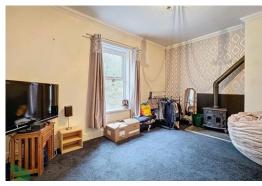

#### ROOM 1

15' 2" x 9' 6" (4.62m x 2.9m) Radiator, double glazed window

#### ROOM 2

14'  $5'' \times 11' 1'' (4.39m \times 3.38m) 2 \times PVC$  double glazed windows, radiator

## ROOM 3

12' 1" x 9' 7" (3.68m x 2.92m) PVC double glazed window, radiator

## ROOM 4

 $15'\ 5''\ x\ 11'\ 10''\ (4.7m\ x\ 3.61m)$  PVC double glazed window, radiator, wood burning stove.