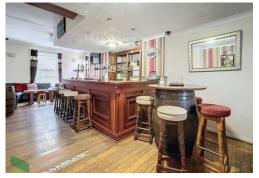

## **OPEN PLAN BAR AREA**

43' x 29' (13.11m x 8.84m) Fully equipped bar, 6 PVC double glazed windows, wood flooring, wall lighting, radiators, speakers, CCTV