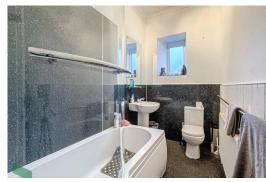

## THREE PIECE BATHROOM

Panelled bath with shower attachment, wash basin, w.c, radiator, PVC double glazed window