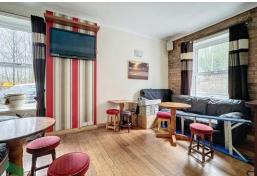

## **OPEN PLAN BAR AREA**

43' x 29' (13.11m x 8.84m) Fully equipped bar, 6 PVC double glazed windows, wood flooring, wall lighting, radiators, speakers, CCTV