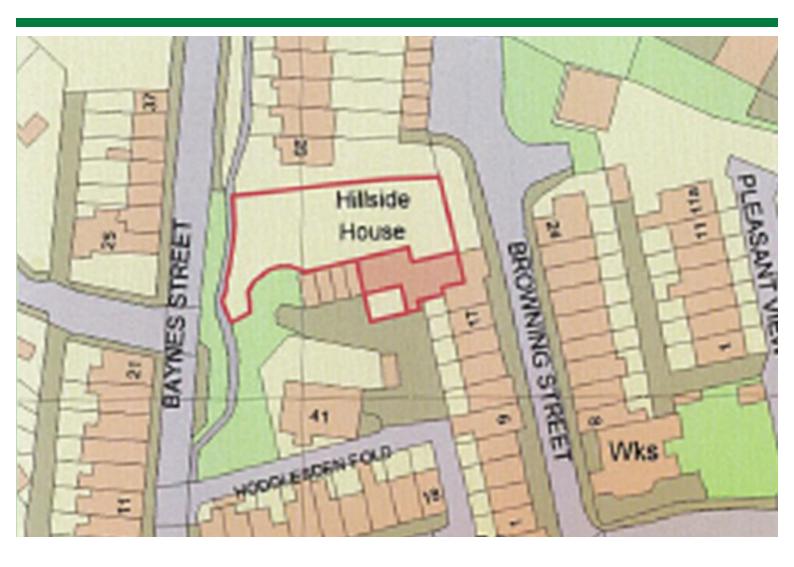

## Hillside House, Baynes Street, Hoddlesden Village, Darwen BB3 3NH

£250,000

A development opportunity in the centre of this popular Hoddlesden Village to provide a four bedroomed extended house. Plans are passed to provide a spacious family property which would briefly comprise a study, two lounges, dining kitchen, utility room and cloakroom on the ground floor. There are four bedrooms, en suite and family bathroom on the first floor. There is a large outside area to provide garden areas and vehicular access from Bayne Street with space to provide garage facilities.

## Baynes Street, Hoddlesden, Darwen

Located in the centre of the Village with local amenities including St. Pauls Primary School, the Village local shop, bus services to surrounding towns and along with the Ranken Arms and Hoddlesden Conservative Club. It is also convenient for all surrounding towns and the regions major road network.

From Darwen town centre leave on Bolton Road, turn left into Hardman Way, continue onto Sudell Road, bear right into Marsh House Lane proceed across the mini roundabout at the top into Hoddlesden Road, at the village centre turn left into Bayne Street and there is gated access to the sit on the right hand side.