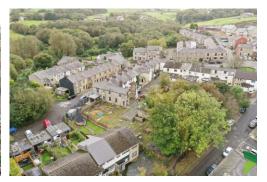

## Baynes Street, Hoddlesden, Darwen

Located in the centre of the Village with local amenities including St. Pauls Primary School, the Village local shop, bus services to surrounding towns and along with the Ranken Arms and Hoddlesden Conservative Club. It is also convenient for all surrounding towns and the regions major road network.