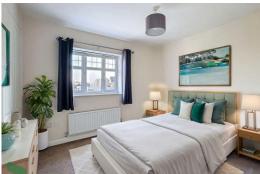

### BEDROOM 1

11' 9" x 10' 9" (3.6m x 3.3m) (max) Built in wardrobes, radiator

### **EN-SUITE BATHROOM**

5' 6'' x 4' 7'' (1.7m x 1.4m) Laminate flooring, shower, WC, wash basin, part tiled walls and window bottom