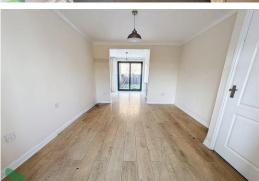

#### LOUNGE

12' 5" x 10' 5" (3.8m x 3.2m) (max) Laminate flooring, radiator, bay window