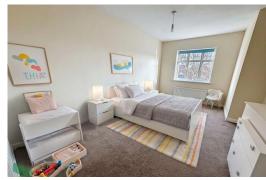

### BEDROOM 1

11' 9" x 10' 9" (3.6m x 3.3m) (max) Built in wardrobes, radiator

## BEDROOM 2

17' 0" x 8' 2" (5.2m x 2.5m) Plus alcove, built in wardrobes, radiator

### BEDROOM 3

10' 2" x 8' 10" (3.1m x 2.7m) Plus built in wardrobes, radiator

Tenure
Ground Rent
Council Tax Band
Local Authority
EPC Rating

Freehold

Band D Lancaster City Council 72 Agents Note: Whist every care has been taken to prepare these sales particulars, they are for guidance purposes only. All measurements are approximate are for general guidance purposes only and whist every care has been taken to ensure their accuracy, they should not be relied upon and potential buyers are advised to recheck the measurements.