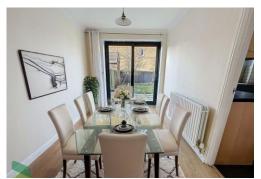

#### **DINING AREA**

10' 2" x 7' 6" (3.1m x 2.3m) Radiator, patio doors leading to rear garden