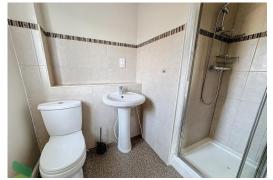

#### TWO-PIECE CLOAKROOM

5' 2"  $\times$  2' 7" (1.6m  $\times$  0.8m) WC, wash basin with tiled splashback, radiator, cloaks rail

### **EN-SUITE BATHROOM**

5' 6'' x 4' 7'' (1.7m x 1.4m) Laminate flooring, shower, WC, wash basin, part tiled walls and window bottom

### **FAMILY BATHROOM**

 $6'\ 10''\ x\ 5'\ 6''\ (2.1m\ x\ 1.7m)$  Panelled bath with shower over, part tiled walls, wash basin, WC, vinyl flooring, chrome towel rail/radiator