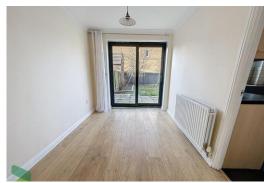

#### **DINING AREA**

10' 2" x 7' 6" (3.1m x 2.3m) Radiator, patio doors leading to rear garden