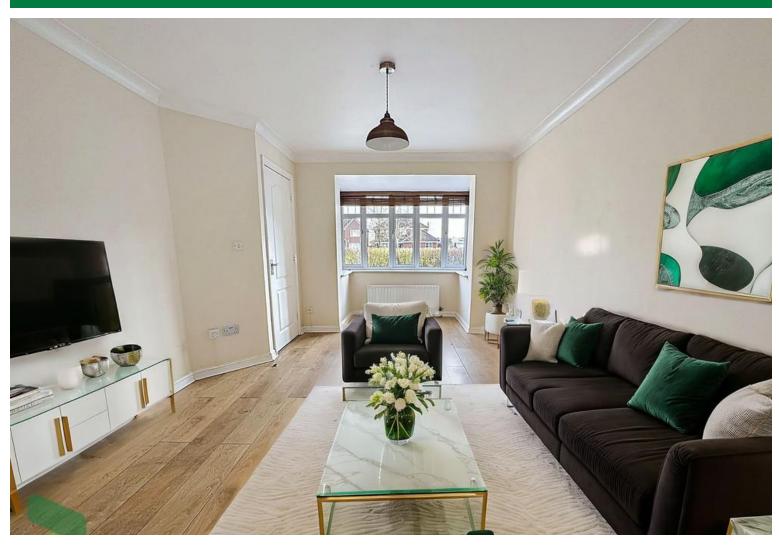

#### LOUNGE

12' 5" x 10' 5" (3.8m x 3.2m) (max) Laminate flooring, radiator, bay window

#### **DINING AREA**

10' 2" x 7' 6" (3.1m x 2.3m) Radiator, patio doors leading to rear garden