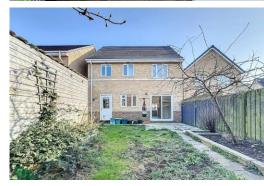

#### **OUTSIDE**

2 car parking spaces to the front, enclosed rear garden, side path, shed (2.7 m x 2.6 m externally)