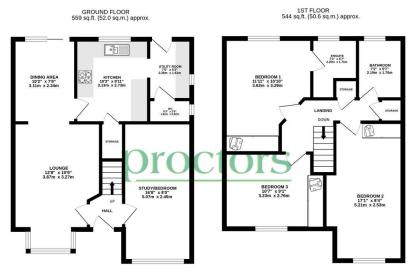

# 40 Hadrian Road, Morecambe

40 HADRIAN ROAD - MARKETED BY PROCTORS ESTATE AGENTS

TOTAL FLOOR AREA: 1104 sq.ft. (102.5 sq.m.) approx.

Whits every attempt has been made be ensure the accuracy of the floorplan contained here, measurements of doors, windows, rooms and any other feets are approximate and in negopostable; so lakes for any error, proportive purchaser. The services, systems and applicates shown have not been lested and no guarance as to their operations of the feet.