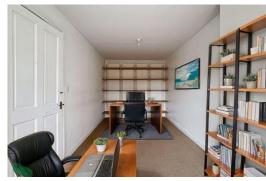

#### STUDY/BEDROOM 4

16' 4" x 8' 0" (5m x 2.45m) Built in wall shelving, radiator