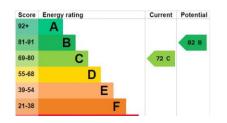

### BEDROOM 3

10' 2" x 8' 10" (3.1m x 2.7m) Plus built in wardrobes, radiator

Tenure
Ground Rent
Council Tax Band
Local Authority
EPC Rating

Freehold

Band D Lancaster City Council 72 Agents Note: Whist every care has been taken to prepare these sales particulars, they are for guidance purposes only. All measurements are approximate are for general guidance purposes only and whist every care has been taken to ensure their accuracy, they should not be relied upon and potential buyers are advised to recheck the measurements.