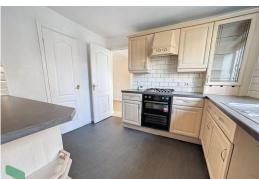

#### KITCHEN

10' 2"  $\times$  8' 10" (3.1m  $\times$  2.7m) Matching range of base and wall units with worktops, part tiled splash back, laminate flooring, stainless steel single drainer sink unit, integral gas hob and electric oven, space for dishwasher and fridge, under stairs larder cupboard off