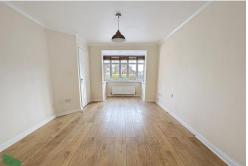

#### LOUNGE

12' 5" x 10' 5" (3.8m x 3.2m) (max) Laminate flooring, radiator, bay window