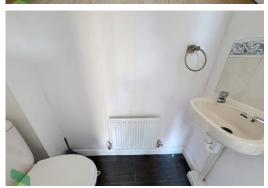

#### TWO-PIECE CLOAKROOM

5' 2"  $\times$  2' 7" (1.6m  $\times$  0.8m) WC, wash basin with tiled splashback, radiator, cloaks rail