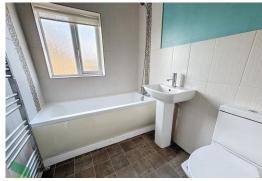

### **FAMILY BATHROOM**

 $6'\ 10''\ x\ 5'\ 6''\ (2.1m\ x\ 1.7m)$  Panelled bath with shower over, part tiled walls, wash basin, WC, vinyl flooring, chrome towel rail/radiator