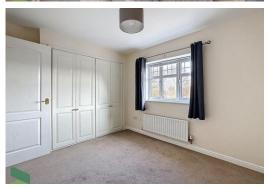

## BEDROOM 2

17' 0" x 8' 2" (5.2m x 2.5m) Plus alcove, built in wardrobes, radiator

### BEDROOM 3

10' 2" x 8' 10" (3.1m x 2.7m) Plus built in wardrobes, radiator

Tenure
Ground Rent
Council Tax Band
Local Authority
EPC Rating

Freehold

Band D Lancaster City Council 72 Agents Note: Whist every care has been taken to prepare these sales particulars, they are for guidance purposes only. All measurements are approximate are for general guidance purposes only and whist every care has been taken to ensure their accuracy, they should not be relied upon and potential buyers are advised to recheck the measurements.