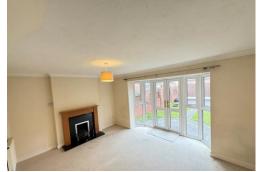

#### **RECEPTION ROOM**

3.0m x 2.8m Radiator

#### **RECEPTION ROOM**

4.8m x 3.3m + bay window Bay window, coal effect gas fire, 2x radiators