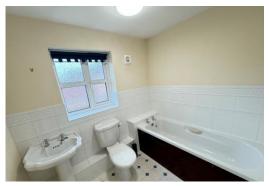

# 5 Little Close, Farington Moss, Leyland

2.3m x 1.9m Panelled bath, wash hand basin, low flush WC, tiled walls, vinyl floor, radiator.