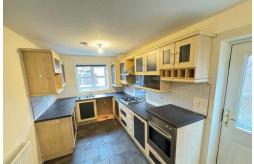

#### **DINING KITCHEN**

6.5m x 2.45m Range of modern base and wall units with work tops, built in electric oven, gas hob, fridge and freezer, space for washer, tiled floor