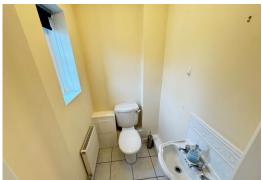

#### **CLOAKROOM**

1.5m x 1.2m Pedestal wash hand basin, low flush WC, tiled floor, radiator