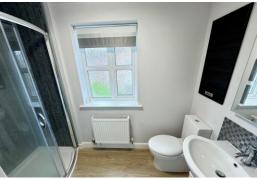

### **ENSUITE SHOWER/WC**

2.7m x 2.3m max Laminate floor, aqua boarded shower area, tiled splash back to wash hand basin, low flush WC, wall mirror, built in cupboard, hot water cylinder cupboard.