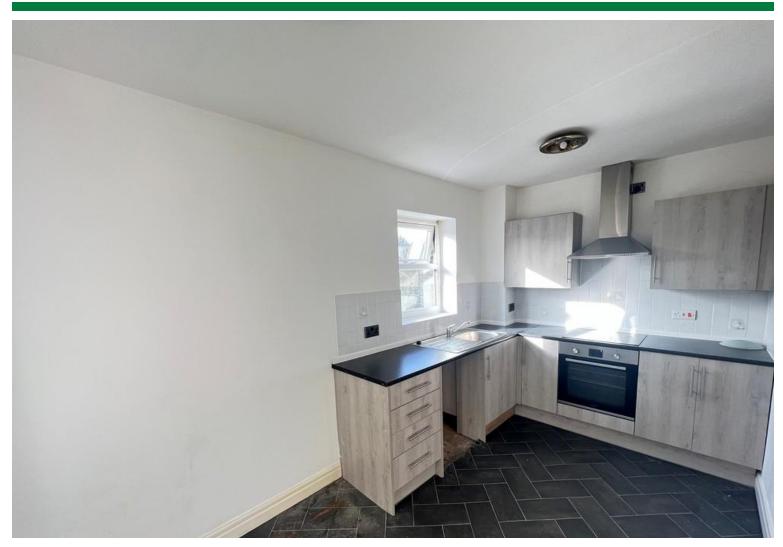

#### **KITCHEN/DINER**

15' 9" x 8' 9" (4.8m x 2.67m) Wall & base units, built in oven, hob, extractor, stainless steal single drainer sink unit, 2 x PVC double glazed windows