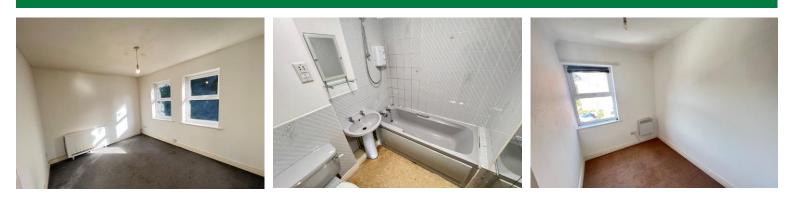

### LOUNGE

14' 3" x 12' 4" (4.34m x 3.76m) 2 x PVC double glazed windows, electric heater

### **BEDROOM 2**

**3 PIECE BATHROOM** Low level WC, wash hand basin, bath with shower over