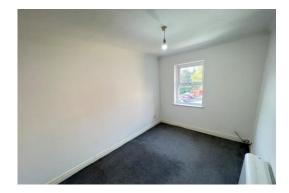

#### BEDROOM 1

14' 5" x 9' 7" (4.39m x 2.92m) PVC double glazed window, electric heater

### **BEDROOM 2**

**3 PIECE BATHROOM** Low level WC, wash hand basin, bath with shower over