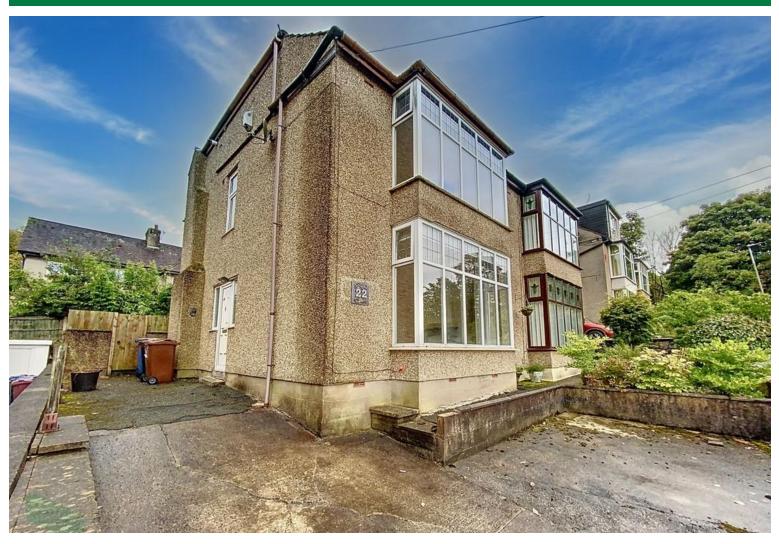

## 22 Westland Avenue, Bold Venture, Darwen

## £220,000 Chain Free!

A mature semi-detached bay windowed house, situated on a tree-lined avenue in this highly sought after residential locality of Bold Venture with impressive open aspects over the surrounding area from the main bedroom. Briefly comprises: entrance hall, spacious sitting room with large bay window, dining room/living room with square bay window, a separate fitted kitchen, rear vestibule/utility, first floor three bedrooms (two have square bay windows and one has fitted furniture) and a four-piece family bathroom. Generous size attic could provide further living accommodation with relevant permissions. Benefits from gas central heating and PVC double -glazed windows. Externally there is ample parking and an enclosed rear garden. Local amenities are all nearby within the area and the town centre is approximately half a mile. In our opinion the property is a little dated, however, this is reflected in the realistic asking price.