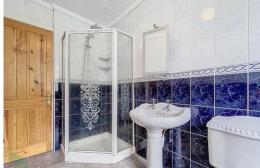

### FAMILY BATHROOM

Panelled bath, tiled and glazed shower enclosure, pedestal wash hand basin, low level WC, heated towel rail, tiled elevations, PVC double-glazed window