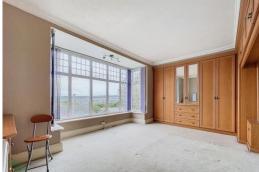

#### **BEDROOM 1**

14' 6" x 12' 7" (4.42m x 3.84m) Measurements into recess, up to wall to wall fitted wardrobes and into PVC double-glazed square bay window (impressive view), fitted dressing table, radiator, coving to ceiling