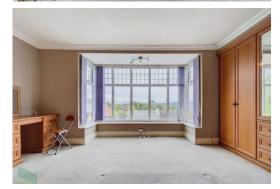

#### **BEDROOM 1**

14' 6" x 12' 7" (4.42m x 3.84m) Measurements into recess, up to wall to wall fitted wardrobes and into PVC double-glazed square bay window (impressive view), fitted dressing table, radiator, coving to ceiling