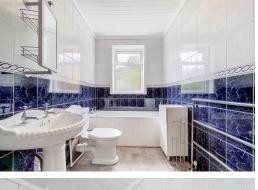

### FAMILY BATHROOM

Panelled bath, tiled and glazed shower enclosure, pedestal wash hand basin, low level WC, heated towel rail, tiled elevations, PVC double-glazed window