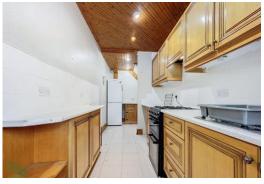

### SEPARATE FITTED KITCHEN

17' 5" x 5' 8" (5.31m x 1.73m) Fitted wall and floor units including drawers, stainless steel single drainer sink unit with mixer tap, gas point for cooker, extractor, tiled splash-backs, radiator, panelled ceiling, PVC exterior door through to;