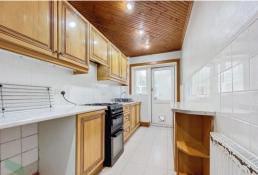

### SEPARATE FITTED KITCHEN

17' 5" x 5' 8" (5.31m x 1.73m) Fitted wall and floor units including drawers, stainless steel single drainer sink unit with mixer tap, gas point for cooker, extractor, tiled splash-backs, radiator, panelled ceiling, PVC exterior door through to;