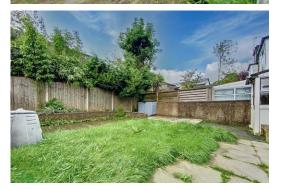

# OUTSIDE

The front garden has been paved for additional parking along with the driveway. To the rear there is an enclosed garden with paved patio, decked patio and hot and cold water tap