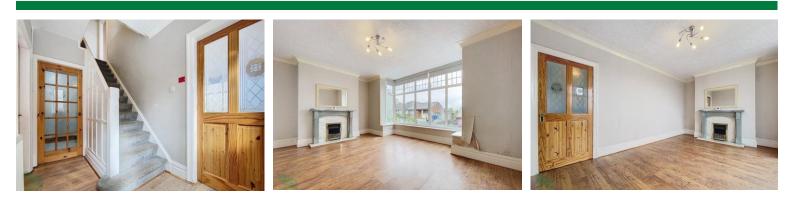

### ENTRANCE HALL

PVC front door, two PVC double-glazed windows, radiator, laminate flooring, staircase to first floor

### SITTING ROOM

16' 5" x 12' 6" (5m x 3.81m) Measurements into recess and into PVC doubleglazed square bay window, feature fireplace with marble inset and hearth, radiator, laminate flooring, coving to ceiling