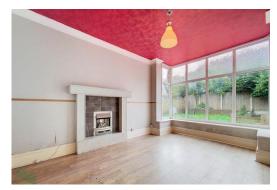

### SITTING ROOM

16' 5" x 12' 6" (5m x 3.81m) Measurements into recess and into PVC doubleglazed square bay window, feature fireplace with marble inset and hearth, radiator, laminate flooring, coving to ceiling

### DINING ROOM/LIVING ROOM

13' 6" x 10' 1" (4.11m x 3.07m) Measurements into PVC double-glazed square bay window, radiator, laminate flooring