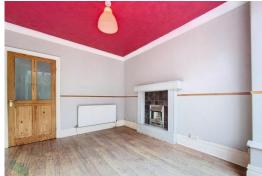

### SITTING ROOM

16' 5" x 12' 6" (5m x 3.81m) Measurements into recess and into PVC doubleglazed square bay window, feature fireplace with marble inset and hearth, radiator, laminate flooring, coving to ceiling

### DINING ROOM/LIVING ROOM

13' 6" x 10' 1" (4.11m x 3.07m) Measurements into PVC double-glazed square bay window, radiator, laminate flooring