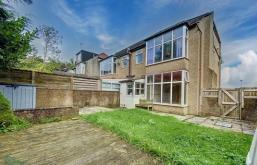

# OUTSIDE

The front garden has been paved for additional parking along with the driveway. To the rear there is an enclosed garden with paved patio, decked patio and hot and cold water tap