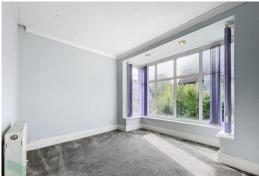

### DINING ROOM/LIVING ROOM

13' 6" x 10' 1" (4.11m x 3.07m) Measurements into PVC double-glazed square bay window, radiator, laminate flooring

#### **BEDROOM 2**

10' 6" x 10' (3.2m x 3.05m) Measurements into PVC double-glazed square bay window, radiator