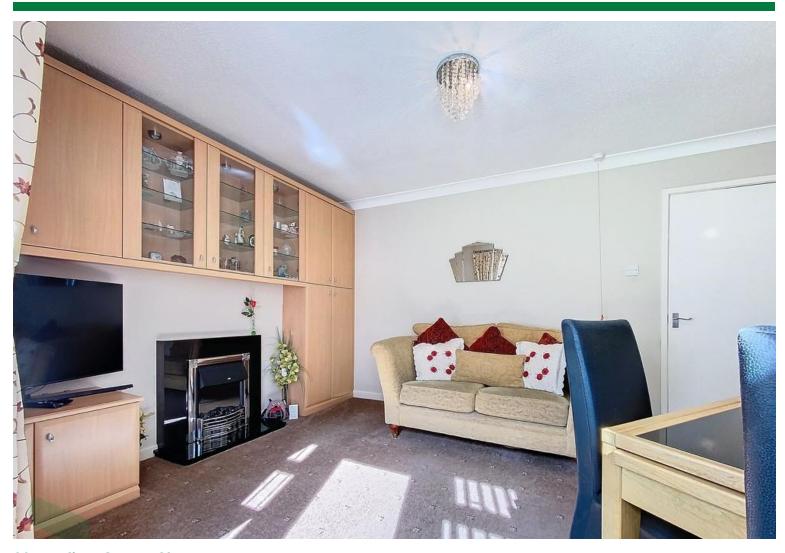

## 20 Bowling Green Close, Darwen

£120,000 Purchaser pays £90,000 and will own a 75% share

An immaculately presented semi-detached bungalow situated in this well-established residential locality, close to all amenities on Bolton Road and convenient for bus route. The property provides spacious accommodation with the benefit of two bedrooms, a three-piece shower room, fully fitted kitchen with high-gloss units and integrated appliance, attractive lounge with feature built in units and exterior door to the beautiful communal gardens. PVC double-glazed windows, 'Fischer' electric radiators with thermostats, alarm system and 24-hour call service are installed throughout. Externally there is a brick-built store, bin store, established communal gardens and parking bays. There is a maintenance charge that covers the gardens, external maintenance, and buildings insurance. £115,000 Shared Leasehold Ownership for The Elderly (60 years of age or more)