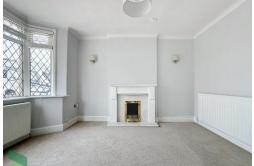

#### SITTING ROOM

11' 11" x 13' 6" (3.63m x 4.11m) PVC double glazed window, living flame gas fire in fire surround, wall lighting