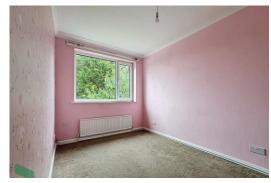

#### BEDROOM THREE

9' 7" x 8' 2" (2.92m x 2.49m) Radiator, PVC double glazed window