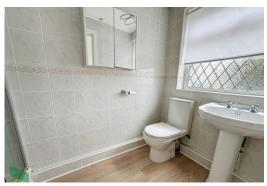

## THREE PIECE BATHROOM

9' 10" x 6' 2" (3m x 1.88m) Shower above bath, wash basin, WC,  $2 \times PVC$  double glazed windows, chrome radiator

Tenure
Ground Rent
Council Tax Band
Local Authority
EPC Rating