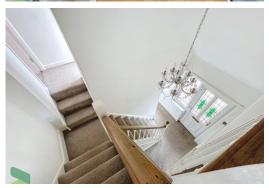

#### **ENTRANCE HALL**

PVC double glazed window & door, cupboard understairs, radiator, open staircase with spindled balustrade

#### STAIRS TO FIRST FLOOR

#### LANDING

Vertical chrome radiator