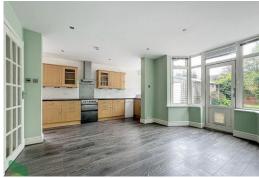

' (4.44m x 24.69m) PVC double glazed patio doors, radiator

#### STAIRS TO FIRST FLOOR

#### LANDING

Vertical chrome radiator

## BEDROOM ONE

12' x 13' 6" (3.66m x 4.11m) Into PVC double glazed bay window, radiator

#### **BEDROOM TWO**

11' 9" x 11' (3.58m x 3.35m) Fitted wardrobes & cupboards above, radiator, PVC double glazed window

#### BEDROOM THREE

9' 7" x 8' 2" (2.92m x 2.49m) Radiator, PVC double glazed window

## BEDROOM FOUR

8' 2" x 11' 11" (2.49m x 3.63m) Plus fitted mirrored wardrobe, radiator, PVC double glazed window

## **BOX ROOM**

7' 6" x 5' 11" (2.29m x 1.8m) PVC double glazed window, gas fired central heating boiler unit

## THREE PIECE BATHROOM

9' 10" x 6' 2" (3m x 1.88m) Shower above bath, wash basin, WC,  $2 \times PVC$  double glazed windows, chrome radiator













Tenure
Ground Rent
Council Tax Band
Local Authority
EPC Rating

Unknown

Band E Fylde Borough Council 66 Agents Note: Whist every care has been taken to prepare these sales particulars, they are for guidance purposes only. All measurements are approximate are for general guidance purposes only and whist every care has been taken to ensure their accuracy, they should not be relied upon and potential buyers are advised to recheck the measurements.

# 61 Smithy Lane, Lytham St. Annes

## **OUTSIDE**

Gardens to the front & rear, paved & lawned areas, block paved driveway to the front, garage

## **PLEASE NOTE**

VIEWINGS ARE TO BE ARRANGED THROUGH PROCTORS AND ARE BY APPOINTMENT ONLY. WE HAVE NOT TESTED ANY APPARATUS, EQUIPMENT, FIXTURES, FITTINGS OR SERVICES AND SO CANNOT VERIFY