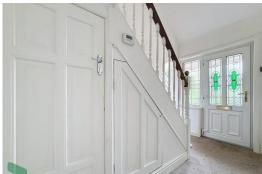

#### **ENTRANCE HALL**

PVC double glazed window & door, cupboard understairs, radiator, open staircase with spindled balustrade