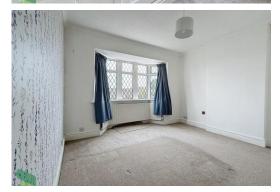

## BEDROOM ONE

12' x 13' 6" (3.66m x 4.11m) Into PVC double glazed bay window, radiator