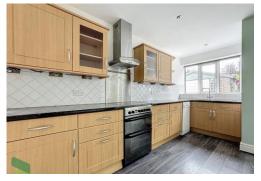

local amenities in St. Annes and Ansdell and within easy access to the M55 and the regions major road networks. The property has been extended and provides spacious living accommodation. There are two reception rooms along with an open-plan kitchen and living area with access to the rear garden, a ground floor show er-room, four bedrooms plus box room and a three-piece bathroom with stand alone bath. Gas central heating and PVC double glazing are both installed. Externally, there are garden areas to the front and rear with paved and lawned areas. There is a block paved driveway to a garage at the rear. Viewing is highly recommended.

#### **TENURE**

We are advised this property is a long Leasehold (£75pa) but any prospective purchaser should seek clarification from their solicitor.







## 61 Smithy Lane, Lytham St. Annes

#### **ENTRANCE HALL**

PVC double glazed window & door, cupboard understairs, radiator, open staircase with spindled balustrade

#### THREE PIECE SHOWER ROOM

8' 6" x 4' 8" (2.59m x 1.42m) Walk in shower, wash basin, WC, fully tiled walls, PVC double glazed window, chrome radiator/towel rail

#### SITTING ROOM

11' 11" x 13' 6" (3.63m x 4.11m) PVC double glazed window, living flame gas fire in fire surround, wall lighting

## **OPEN-PLAN LIVING ROOM/KITCHEN**

#### **DINING ROOM**

14' 7" x 81' (4.44m x 24.69m) PVC double glazed patio doors, radiator

#### STAIRS TO FIRST FLOOR

#### LANDING

Vertical chrome radiator

## BEDROOM ONE

12' x 13' 6" (3.66m x 4.11m) Into PVC double glazed bay window, radiator

#### **BEDROOM TWO**

11' 9" x 11' (3.58m x