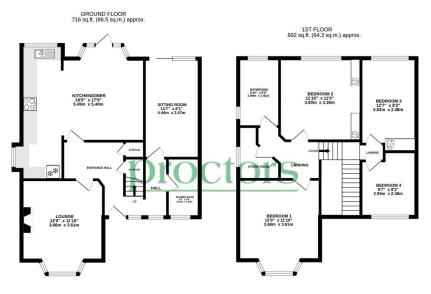

# 61 Smithy Lane, Lytham St. Annes

TOTAL FLOOR AREA: 1408 sq.ft. (130.8 sq.m.) approx.

Whist every attempt has been made to ensure the ecouracy of the floopfast contained here, measurements of doors, undown, cross and any other terms are approximate and no responsibility is leash for any entry consistion or relis-catement. This plan is to frituitative purposes only and should be used as such by any prospective pursation.