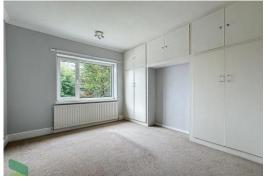

#### **BEDROOM TWO**

11' 9" x 11' (3.58m x 3.35m) Fitted wardrobes & cupboards above, radiator, PVC double glazed window

## BEDROOM FOUR

8' 2" x 11' 11" (2.49m x 3.63m) Plus fitted mirrored wardrobe, radiator, PVC double glazed window