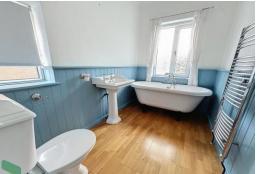

## THREE PIECE BATHROOM

9' 10" x 6' 2" (3m x 1.88m) Shower above bath, wash basin, WC,  $2 \times PVC$  double glazed windows, chrome radiator

Tenure
Ground Rent
Council Tax Band
Local Authority
EPC Rating