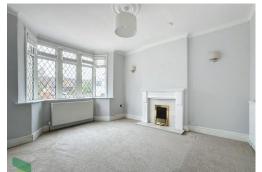

#### SITTING ROOM

11' 11" x 13' 6" (3.63m x 4.11m) PVC double glazed window, living flame gas fire in fire surround, wall lighting