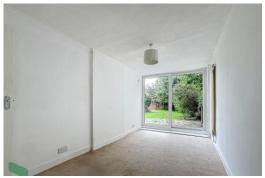

#### **DINING ROOM**

14' 7" x 81' (4.44m x 24.69m) PVC double glazed patio doors, radiator