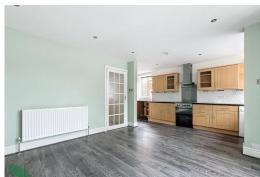

## **OPEN-PLAN LIVING ROOM/KITCHEN**

#### **DINING ROOM**

14' 7" x 81' (4.44m x 24.69m) PVC double glazed patio doors, radiator