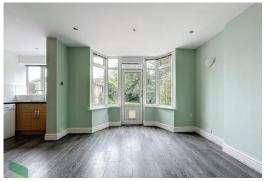

#### SITTING ROOM

11' 11" x 13' 6" (3.63m x 4.11m) PVC double glazed window, living flame gas fire in fire surround, wall lighting