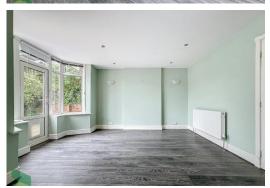

#### SITTING ROOM

11' 11" x 13' 6" (3.63m x 4.11m) PVC double glazed window, living flame gas fire in fire surround, wall lighting