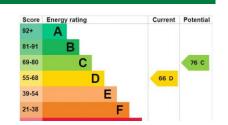

## THREE PIECE BATHROOM

9' 10" x 6' 2" (3m x 1.88m) Shower above bath, wash basin, WC,  $2 \times PVC$  double glazed windows, chrome radiator

Tenure
Ground Rent
Council Tax Band
Local Authority
EPC Rating

Unknown

Band E Fylde Borough Council 66 Agents Note: Whist every care has been taken to prepare these sales particulars, they are for guidance purposes only. All measurements are approximate are for general guidance purposes only and whist every care has been taken to ensure their accuracy, they should not be relied upon and potential buyers are advised to recheck the measurements.